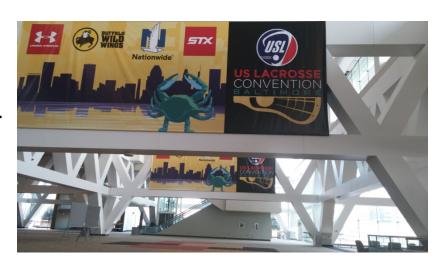

#### **Pratt Street Lobby – Top of Main Escalators**

Investment: \$8,500

Pratt Street Lobby – Inside Windows Above Entrance Investment: \$8,500

Outside Banner (not pictured)

Investment: \$8,500