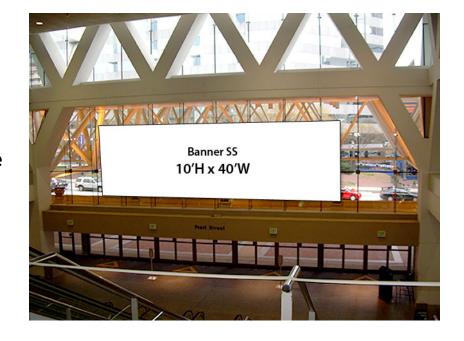

# **Pratt Street Lobby East to 327**

Investment: \$7,250

# **Pratt Street Lobby East Above Windows**

Investment: \$7,250