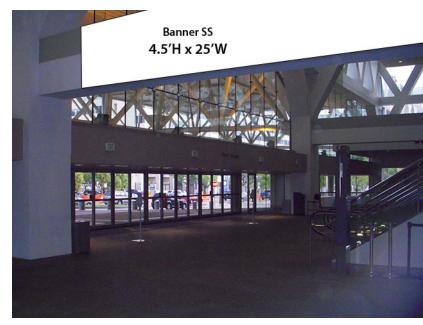

#### **Pratt Street Lobby – Top of Main Escalators**

Investment: \$8,500

Pratt Street Lobby – Inside Windows Above Entrance Investment: \$8,500

Outside Banner (not pictured)

Investment: \$8,500