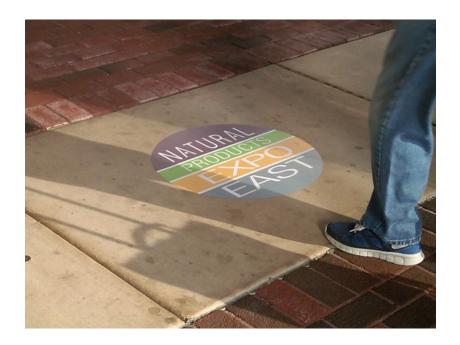

Street Lobby – Inside Windows Above Entrance Investment: \$8,500

Outside Banner (not pictured)

Investment: \$8,500







# **Pratt Street Lobby Truss**

Right Truss Investment: \$7,250 Left Truss Investment: \$7,250



# **Pratt Street Lobby Center Truss**

Included with Registration Sponsor Opportunity Not for sale separately.

# **Pratt Street Lobby East to 327**

Investment: \$7,250





# **Pratt Street Lobby East Above Windows**

Investment: \$7,250

# **Pratt Street 200 Right Side Truss**

Investment: \$3,000



#### **ADDITIONAL OPTIONS**



# **Column Enclosures**

Investment: \$7,250

# **Baltimore Convention Center Sign Wrap**

Investment: \$3,500





# **Outdoor Truss Banner**

Investment: \$3,500

# **Outdoor Ground Decals**

Investment: \$200 per decal (5 decal minimum)





# **Triangle Truss Graphics**

Investment: \$3,750 per triangle or 3 for \$10,000

#### **Rail Banner**

Investment: \$2,000 per banner





# **Indoor Column Wraps**

Investment: \$1,250 per column or 4 for \$4,500

# **Registration Lobby Double-Sided Truss Banner**

Investment: \$10,500 per banner





#### **Entrance/Registration Lobby Stair Decal**

Right Side Investment: \$9,750 Left Side Investment: \$10,000

Right and Left Side Investment: \$18,000

Click Here for the application.

For more information, please contact:

MILCOM Exhibit and Sponsorship Management Team
c/o J. SPARGO, Inc.
888.215.2241 / 703.995.2567
milcom@spargoinc.com



# **Sponsorship Branding Contract** *MILCOM 2016*

November 1-3, 2016 Baltimore Convention Center Baltimore, MD

Click Here to Submit Via Email