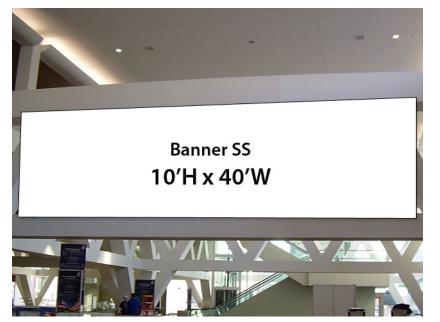

# **Pratt Street Lobby Truss**

Right Truss Investment: \$7,250 Left Truss Investment: \$7,250