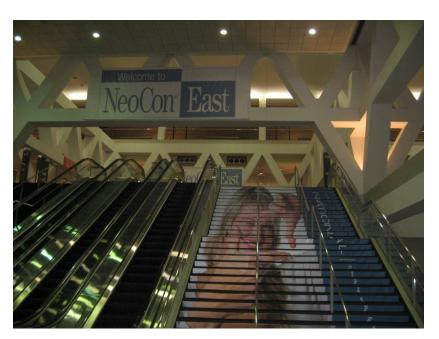

#### **Entrance/Registration Lobby Stair Decal**

Right Side Investment: \$9,750 Left Side Investment: \$10,000

Right and Left Side Investment: \$18,000

Click Here for the application.

For more information, please contact: