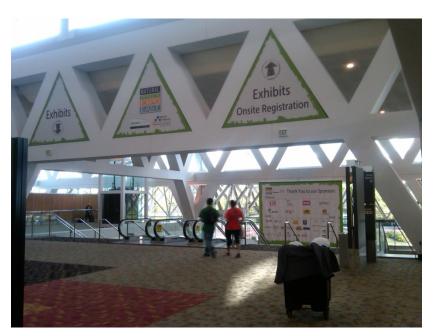

# **Triangle Truss Graphics**

Investment: \$3,750 per triangle or 3 for \$10,000