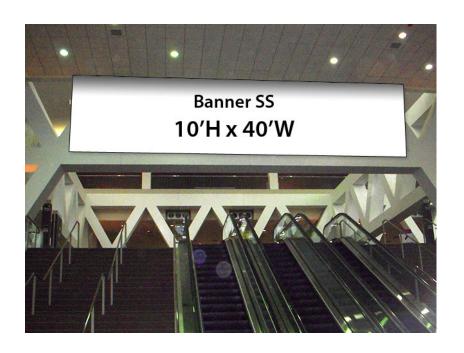

#### **Pratt Street Lobby – Top of Main Escalators**

Investment: \$8,500

Pratt Street Lobby – Inside Windows Above Entrance Investment: \$8,500

Outside Banner (not pictured)

Investment: \$8,500