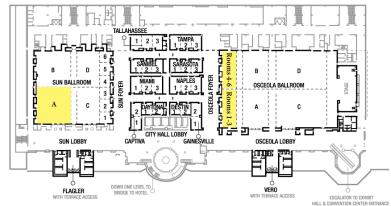

Product Theater Floor Plan
Rooms are set in cresent rounds. 'Sun Ballroom A' seats 240, 'Rooms 1-3' seats 100, 'Rooms 4-6' seats 100.