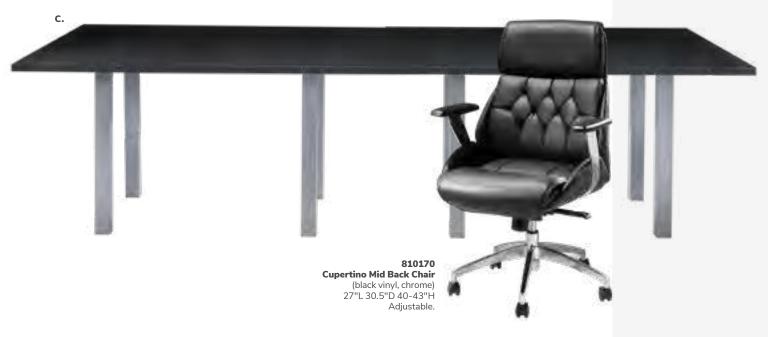

#### ITEMS INCLUDED WITH BOOTH SPACE

- Display Space as contracted
- 7" x 44" One-line Company Identification Sign
- Standard booth equipment consisting of flameproof 8' high draped back wall and 3' high draped side rails for linear booths.

Drape Colors: 8' high draped back wall – Gray and Red 3' side drape - Red

Aisle Carpet: Plum

- The exhibit hall is not carpeted! Individual booth carpet is required and ordered at the exhibiting company's expense. You may provide your own floor covering or services for individual booth carpet can be ordered through Freeman.
  - Individual booth carpet is <u>NOT</u> included! It is a Show Management requirement that all spaces be carpeted at the exhibitor's expense by 3:00 p.m., Thursday, May 5. After that time Show Management reserves the right to install any color carpet available in stock at the exhibitor's expense.
  - Only the aisles will automatically be cleaned. Individual booths will only be cleaned if ordered by the exhibiting company. Services for individual booth cleaning may be ordered through Freeman.
- Four complimentary badges for each 100 sq. ft.
- Exhibitor listing in the final program and exhibit guide and Annual Meeting app
- Pipe and drape booth structure
- 24-Hour General (perimeter) exhibit hall security. This does not include individual booth security.
- Company listing on show web site and in final program if submitted by Friday, March 25. (300 Max Characters)