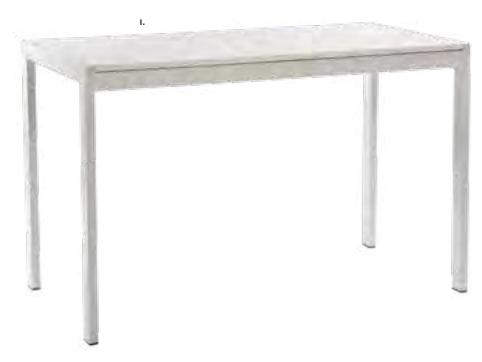

41.75"H B) 810104 (black, chrome) C) 810103 (white, chrome)

D) 810848 **Christopher Barstool** (white vinyl, chrome) 19"L 15"D 41"H

E) 810202 **Shark Barstool** (white, chrome) 22"L 19"D 34-44"H

F) 810850 Zenith Barstool (white, chrome) 19"L 20"D 44"H

G) 81092 **Lucent Barstool** (frosted, acrylic) 22"L 22.5"D 45.5"H













Freeman.com/store | 37 36 | Freeman.com/store

# **Conference Tables**

### **42" Round Coference Table**

42"RND 29"H

A) 820708 (white laminate)

B) 820260 (Madison/gray acajou)

C) 8201244 (black top, black)





### **Geo Tables**



# **Geo Rectangular Tables** 60"L 36"D 29"H

**E) 82041** (glass, black) **F) 82051** (glass, chrome)

### Geo Rounded Square Tables

42"L 42"D 29"H **G) 82044** (glass, chrome) **H) 82043** (glass, black)

# **Work Space**



I) 820706 Work Table (white laminate, white) 48"L 24"D 30"H

# **Conference Tables**

### Madison



## **Black Rectangular Conference Table**



Black Rectangular **Conference Table** (black top, silver)

A) 8203 5' Table 60"L 48"D 29"H 8204 Powered

B) 8205 8' Table 96"L 48"D 29"H 8206 Powered

C) 8201 10' Table 120"L 48"D 29"H 8202 Powered



Freeman.com/store | 41 40 | Freeman.com/store

# **Executive Seating**





Cupertino Mid Back Chair **A) 810170** (black vinyl, chrome) 27"L 30.5"D 40-43"H Adjustable. Genesis Chair

**B) 810175** (black fabric, black) 27.5"L 27.5"D 40-43.5"H Adjustable.







### **Communal and Powered Tables**

Choose from a variety of powered, solid or grommet hole table tops.



## **Table Top Options**

Colors not available in all table options. Please che