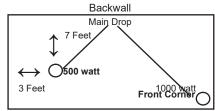

Please complete and submit an Electrical Labor Order Form with your power order, along with a floor plan as described below.

#### Island Booths/Multiple Outlets

Floor plans are always required for Island Booths and orders for multiple outlet locations. The floor plan must indicate booth dimensions, surrounding booth numbers for orientation within the facility, each outlet location, required wattage or amperage and location for main drop. If power location in an island booth is not provided prior to show move-in, a location will be determined by Freeman in order to maintain delivery schedules. Relocation of the service will be charged on a time and material basis. See examples below: A grid is available at www.freeman. com/store to print as a base layout.



Island Booth with one outlet



10 X 20 Booth with multiple outlets Labor Required

#### OTHER:

- 1. Labor is required for any and all electrical work over and above the installation of the main power drop. Please see the Electrical Labor form for complete details. Please complete the labor order form.
- 2. Dismantle labor will be automatically charged at 50% of the installation time and rounded to the next half hour.
- 3. All material and equipment provided by Freeman is for rental purposes only and remains the property of Freeman. All equipment will be removed at the close of the show by Freeman.
- 4. All equipment regardless of power source, must comply with Federal, State and local codes as well as any applicable local recognized electrical authorities and standards. Freeman reserves the right to inspect all elect