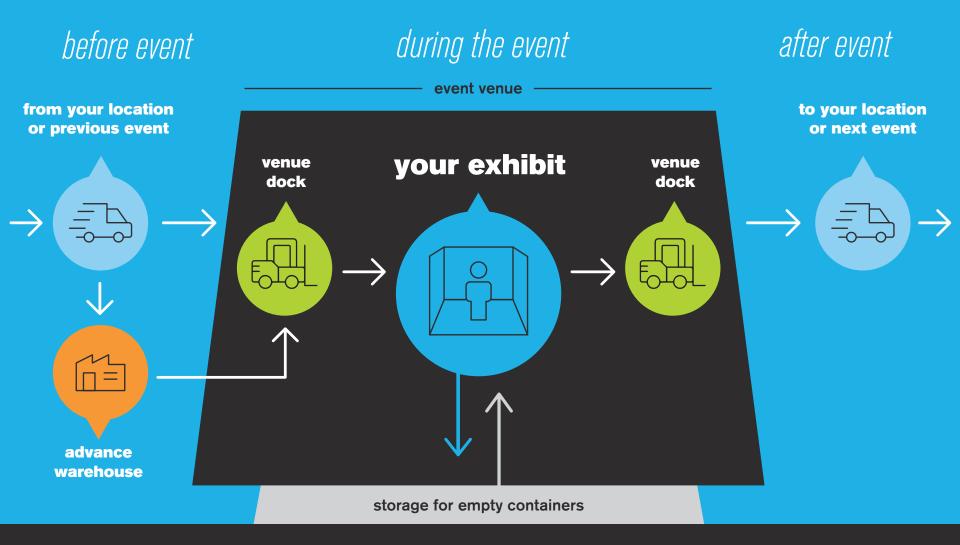

advance warehouse

where exhibit materials are stored before an event

shipping

transport to the venue's shipping dock then from the shipping dock to the next event or customer location

material handling

move items from the dock, to the exhibit, back to the dock after the show