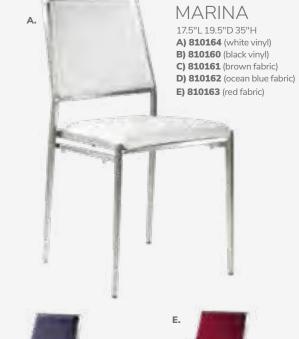

31"H

C) 81024

Atherton Chair (distressed brown leather, blackened steel) 27"L 31"D 30"H

D) 810947 Pro Executive Guest Chair (black vinyl) 24"L 26"D 36"H

E) 81032 Pasadena Chair (white molded plastic w/ chrome tower base) 27"L 25"D 26"H

F) 81037 Sterling Chair (gray fabric) 33"L 33.5"D 32"H

# **Group Seating**

### Lounges

Carefully designed lounges deliver a safe and effective setting for casual and relaxed connections. The strategic placement of other furniture pieces—like coffee tables, room dividers, and large plants—helps to maintain order and preserve social distancing protocols while delivering comfortable and safe networking.



LAGUNA **c) 810861 Chair** (maple, chrome) 18"L 19"D 34"H

D) 8201223 Round Café Table (white laminate top, chrome hydraulic base) 30" RND 29"H











### Styles & Shapes











E) 71090 Diamond Arm Chair (black) 20"W X 21"L X 33"H

A) 810846 Christopher Chair

B) 810841

(gunmetal)

C) 81093 Lucent Chair (frosted, acrylic)

20"L 18"D 31"H

(white vinyl, chrome) 17"L 19"D 35"H

Rustique Chair w/arms

F) 810837 Razor Armless Chair (white) 15.38"L 15.5"D 30.5"H

**G) 81083 Blade Chair**(sky blue)
20.5"L 19"D 30.5"H

H) 81082 Blade Chair (red) 20.5"L 19"D 30.5"H



### Mix & Match

**Create the ultimate seating configuration.** Choose from a variety of shapes and sizes to design the perfect look.

**I) 210108 LIMERICK® Chair** *BY HERMAN MILLER* ™ (gray) 18"W X 17.75"L X 33"H



# **Ottomans**

### Vibe Cube

18"L 18"D 18"H

A) 81535 (citrus green vinyl)

B) 81537 (spice orange vinyl)

C) 81538 (desert rose vinyl)

**D) 81536** (t