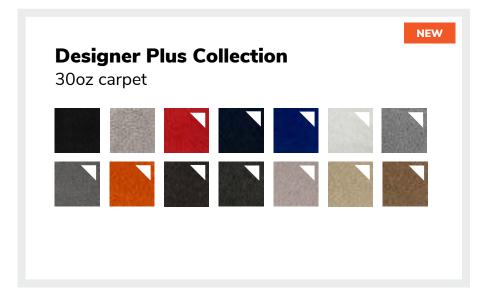

#### **EXHIBIT HALL CARPET**

The exhibit area is not carpeted. However; the aisles will be carpeted in plum. Per Show Management all booths must have floor covering.

#### **Option 1 Rent**

Rent rather than buy carpet to save on shipping, cleaning, and storage. Freeman Classic carpet can be reused at least four times.

#### **Option 2 Color**

Use darker-colored carpet, which is easier to reuse and recycle. Freeman Classic dark-colored carpets are made of 20-50 percent recycled content.

3 shipping

Online + before deadline = better bottom line. Take advantage of early-bird pricing and consolidate shipping when ordering supplies.