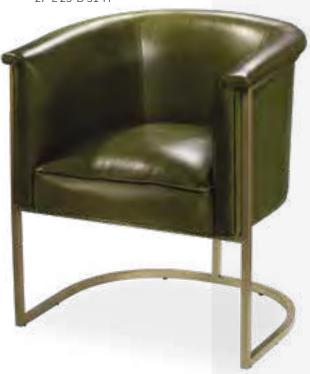

#### ITEMS INCLUDED WITH BOOTH SPACE

- Display Space as contracted
- 7" x 44" One-line Company Identification Sign
- Standard booth equipment consisting of flameproof 8' high draped back wall and 3' high draped side rails for linear booths.

Drape Colors: 8' high draped back wall – Gray and Red 3' side drape - Red

Aisle Carpet: Plum

- The exhibit hall is not carpeted! Individual booth carpet is required and ordered at the exhibiting company's expense. You may provide your own floor covering or services for individual booth carpet can be ordered through Freeman.
  - Individual booth carpet is <u>NOT</u> included! It is a Show Management requirement that all spaces be carpeted at the exhibitor's expense by 3:00 p.m., Thursday, May 5. After that time Show Management reserves the right to install any color carpet available in stock at the exhibitor's expense.
  - Only the aisles will automatically be cleaned. Individual booths will only be cleaned if ordered by the exhibiting company. Services for individual booth cleaning may be ordered through Freeman.
- Four complimentary badges for each 100 sq. ft.
- Exhibitor listing in the final program and exhibit guide and Annual Meeting app
- Pipe and drape booth structure
- 24-Hour General (perimeter) exhibit hall security. This does not include individual booth security.
- Company listing on show web site and in final program if submitted by Friday, March 25. (300 Max Characters)