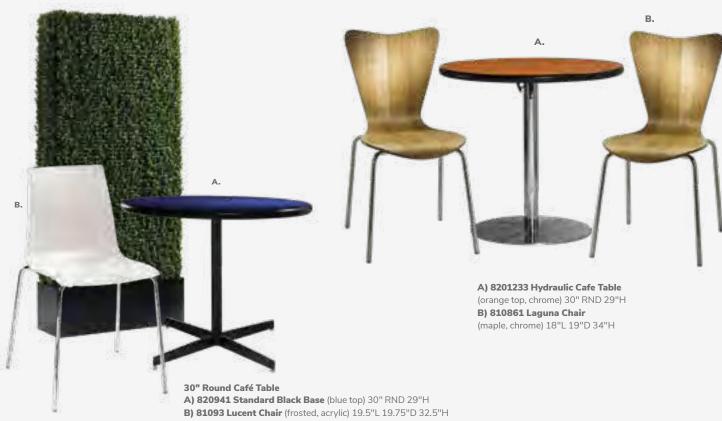

)
D) 82078 (wood)

End Tables

27"L 23"D 22"H **E) 82055** (white)

F) 82054 (black)

**G) 82079** (blue) **H) 82080** (wood)

### REGIS

(brushed metal)

1) 82074 Bench Table
47"L 15.5"D 16"H

J) 82075 End Table
16"L 15.5"D 16.5"H

### SILVERADO

(glass, chrome)

K) 82015 End Table
24" RND 22"H

L) 82014 Cocktail Table
36" RND 17"H

### WIRELESS

M) Charging Table, Powered N) 820710 (white, AC plug-in) 20"L 20"D 18"H

### AURA

Round Table N) 820844 (white metal) 15" Round 22"H

# **Café Tables**



A) 820940 Blue Hydraulic Café Table (chrome base, blue top) 30" RND 29"H B) 810131 Malba Chair (gray) 20"L 20"D 32"H



A) 820241 Madison Hydraulic Café Table (chrome base, gray acajou top) 30" RND 29"H B) 810130 Malba Chair (green) 20"L 20"D 32"H

### 85030 7' Boxwood Hedge 36.5"L 12"D 84"H



### **Customize and Create**

Choose your base, black or chrome, then pick a color that suits your design.





### Mix & Match

Create your look. Choose from a wide variety of tables and seating options.



E) 72069 Soho Black-Top Café Table (black) 24" RND 30"H

also available

72067 36" RND 30"H | 72066 18" RND 18"H

F) 81082 Blade Chair (red) 20.5"L 19"D 30.5"H

### C) 72063 Chelsea Butcher Block-Top Café Table

(oak) 30" RND 30"H also available 72064 36" RND 30"H

D) 810164 Marina Chair (white vinyl) 17.5"L 19.5"D 35"H

### Café Tables

Standard Black Base 30" RND 29"H

A) 8201220 (white) also available

820265 (Madison/gray

820941 (blue)

820943 (wood) 8201236 (black)

8201235 (brushed gunmetal) **8201239** (brushed yellow)

**8201237** (green) 8201238 (orange)

36" RND 29"H

8201