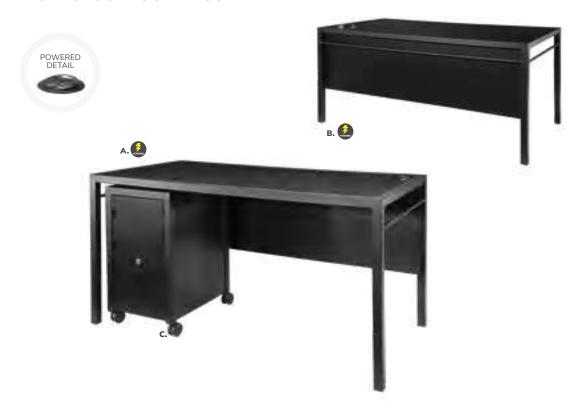

ible for providing labor and an electrical power source to the furniture. One 110V power source is required for each charging panel. Two charging units can be daisy chained together. 10A max per charging panel.

# Take Charge.



### **Powered Tables**

Empower attendees at your next show with functional charging furniture and make searching for wall outlets history. From soft seating and tables to pedestals and lamps, our complete charging collection lets you Power Up the Possibilities.



**Please Note:** Customer is responsible for providing labor and an electrical power source to the furniture. One 110V power source is required for each charging panel. Two charging units can be daisy chained together. 10A max per charging panel.

### **Powered Pedestals**



### **Powered Tech Desk**



### Powered Locking Pedestal

Denotes AC and USB charging outlets

**A) 85061** 24"L 24"D 36"H **B) 85063** 24"L 24"D 42"H (black)

**C) 85060** 24"L 24"D 36"H **D) 85062** 24"L 24"D 42"H

(The flip top electrical units rotate 180 degrees, allowing devices to be charged from inside the locked cabinet or on the surface.)

### A) 84083 Tech Desk, Powered w/ 3 Drawer File Cabinet

(black metal, laminate) 60"L 30"D 30"H

### B) 84084 Tech Desk, Powered (black metal, laminate) 60"L 30"D 30"H

16"L 20"D 28"H

C) 84080 3 Drawer File Cabinet on Castors (black metal, laminate)

# Take Charge.



### **Powered Tech Tablet Chair**

Create an engaged learning environment at your next exhibit with the exclusive, powered Tech Tablet Chair. The soft dove gray vinyl chair features a removable white swiv