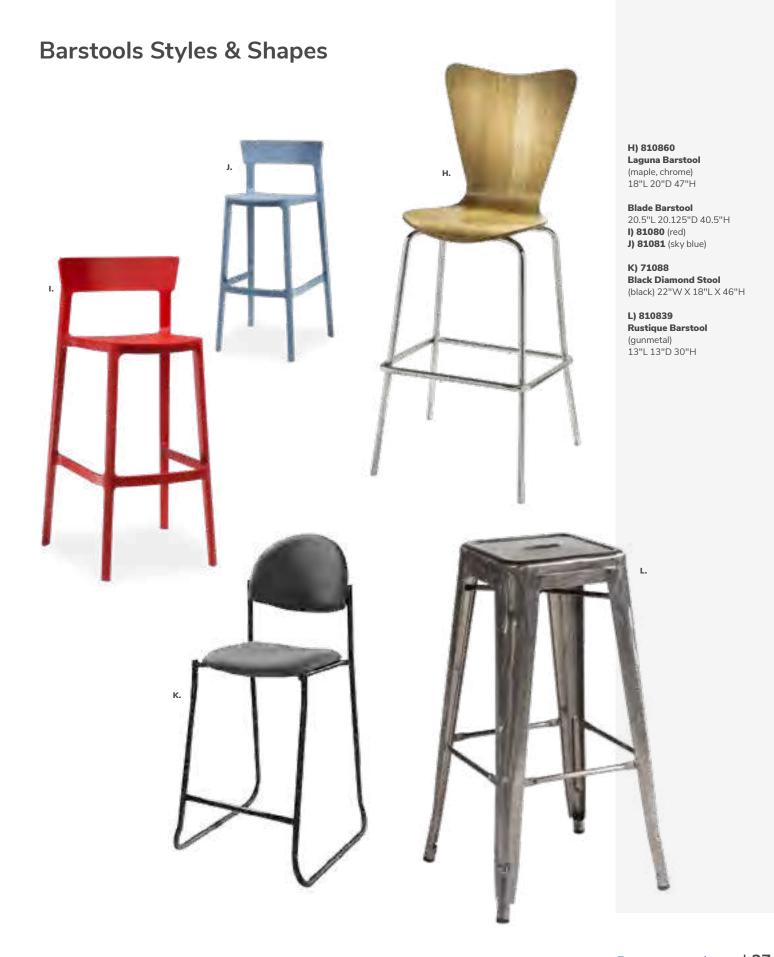

.5"H

A) 810870 (white vinyl)

**B) 810873** (red vinyl)

**C) 810871** (black vinyl) **D) 810872** (gray vinyl)







## **Marina Barstools**





### Marina Barstools 21"L17.5"D41.5"H

A) 81026 (ocean blue fabric) B) 81028 (brown fabric) C) 81029 (red fabric) D) 81030 (white vinyl) E) 81027 (black vinyl)

All frames brushed metal.

# **Barstools**

### Mix & Match

A) 810840 Zoey Barstools

(white, chrome) 15"L 16"D 30-34.75"H

**Banana Barstools** 21"L 22"D 41.75"H B) 810104 (black, chrome) C) 810103 (white, chrome)

D) 810848 **Christopher Barstool** (white vinyl, chrome) 19"L 15"D 41"H

E) 810202 **Shark Barstool** (white, chrome) 22"L 19"D 34-44"H

F) 810850 Zenith Barstool (white, chrome) 19"L 20"D 44"H

G) 81092 **Lucent Barstool** (frosted, acrylic) 22"L 22.5"D 45.5"H













Freeman.com/store | 37 36 | Freeman.com/store

# **Conference Tables**

### **42" Round Coference Table**

42"RND 29"H

A) 820708 (white laminate)

B) 820260 (Madison/gray acajou)

C) 8201244 (black top, black)





### **Geo Tables**



# **Geo Rectangular Tables** 60"L 36"D 29"H

**E) 82041** (glass, black) **F) 82051** (glass, chrome)

### Geo Rounded Square Tables

42"L 42"D 29"H **G) 82044** (glass, chrome) **H) 82043** (glass, black)

# **Work Space**



I) 820706 Work Table (white laminate, white) 48"L 24"D 30"H

# **Conference Tables**

### Madison



## **Black Rectangular Conference Table**



Black Rectangular **Conference Table** (black top, silver)

A) 8203 5' Table 60"L 48"D 29"H 8204 Powered

B) 8205 8' Table 96"L 48"D 29"H 8206 Powered

C) 8201 10' Table 120"L 48"D 29"H 8