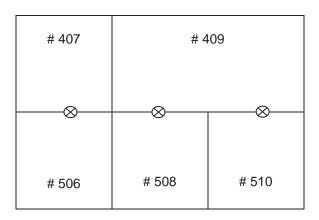

or this reason, it is recommended that main drops be located in a closet, under a table/desk or in another area that keeps it out of sight. Measurements must be provided to the main drop.

#### 2. Location and load of all outlets.

Again, dimensions must be provided to all satellite outlets along with the load of each outlet. It is best to indicate voltage, phase and amperage for all outlets once an order exceeds 120 volt service.

#### 3. Booth orientation.

Providing reference points such as surrounding aisle and/or booth numbers defines how an island booth is oriented to the overall show floor plan. In other words, which side is which? It is best to draw your layout relative to the show floor plan so that both are facing the same direction. Examples:

#### Section of show floor plan





20 x 20 Island – Booth # 401 Order = 1 x 208 volt, 3 phase, 10 amp + 120 volt, 2 x 20 amp + 2 x 5 amp outlets





(888) 508-5054 Fax: (469) 621-5602 Place your order online at www.freeman.com/store

Submit order forms here.

| NAME OF SHOW:   | AME OF SHOW: 2022 ACOG Annual Clinical & Scientific Meeting / May 6-8, 2022 |  |  |  |  |  |  |
|-----------------|-----------------------------------------------------------------------------|--|--|--|--|--|--|
| COMPANY NAME:   | BOOTH#:                                                                     |  |  |  |  |  |  |
| CONTACT NAME:   | PHONE #:                                                                    |  |  |  |  |  |  |
| F-MAIL ADDRESS: |                                                                             |  |  |  |