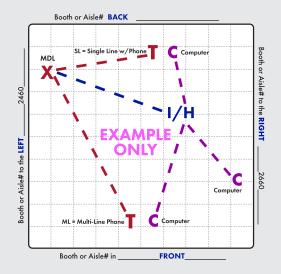

R DEADLINE:  April 18, 2022  Country:  Contact Email:  Contact Email: |  |  |  |

#### **ACCEPTANCE OF TERMS AND CONDITIONS AND AUTHORIZATION OF ORDER**

| Printed Name: | Signature: | Date: |
|---------------|------------|-------|
| (X)           | (X)        | //    |

#### PAYMENT IN FULL IS REQUIRED PRIOR TO THE EVENT

When your order is processed, you will receive an email with a link to Smart City Networks payment portal where you can pay via credit card.

Make checks payable to Send completed form(s) with payment to:

SMART CITY NETWORKS 5795 W. Badura Avenue, Suite 110 Las Vegas, NV 89118





#### "COMMUNICATIONS" FLOORPLAN Company Name: Show: Booth/Room #: ACOG American College of Obstetricians and Gynecologists Customer / Ref #: Center: San Diego Convention Center 2022-025-219



#### **SPECIFY YOUR DESIRED LOCATION OF SERVICES**

#### X = MAIN DISTRIBUTION LOCATION (MDL)

The originating line(s) for service, whether overhead, a floor pocket or a column, will be delivered to a "MDL" before booth distribution. Example: Storage area, back of booth, etc. Unless specified, the default for the "MDL" will be the back of the booth or where Smart City deems the most convenient. All distribution of services to their final destination within the booth will originate from the Main Distribution Location "MDL". A per line move fee will apply to relocate services within your booth after they have been engineered and/or installed.

T = TELEPHONE/FAX

= INTERNET SERVICE

= HUBS

PC = PATCH CABLES

C = COMPUTERS

Location of primary Internet Service "I", Hubs "H", Patch Cables "P