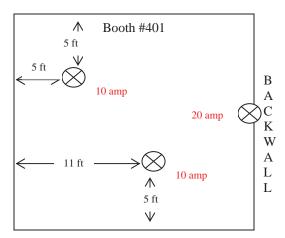

#### E. Electrical Extension Cords and Multi-Plug Adapters

- 1. Extension cords shall service one appliance only and shall be a three-wire approved type (with ground). The extension cord cannot exceed the capacity of the existing circuit breaker and cannot exceed fifteen amps.
- Multi-plug adapters must be UL approved and have current (electricity) breaker overload safety device. Cube adapters and other devices which increase outlets are not acceptable unless equipped with an internal circuit breaker.
- 3. All spliced wires are illegal.