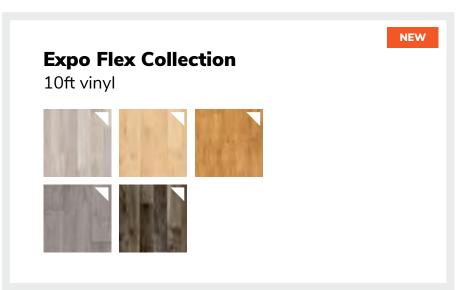

#### **EXHIBIT HALL CARPET**

The exhibit area is not carpeted. However; the aisles will be carpeted in plum. Per Show Management all booths must have floor covering.