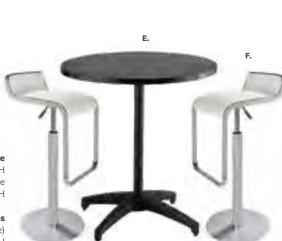

" RND 45"H

C) 820920 (red) also available 8201207 (maple)

**Bar Tables** Standard Black Base

A) 8201221 (white)

(Madison/gray acajou) 820915 (brushed gunmetal)

**B) 820919** (brushed yellow)

30" RND 42"H

also available 820264

820916 (black) **820917** (green) 820918 (orange) 820931 (blue)

820933 (wood)

820922 (graphite nebula)

820910 (brushed gunmetal)

820911 (black) **820912** (green) **820913** (orange)

820914 (brushed yellow) 820930 (blue)

820932 (wood) 8201236 (black)

36" RND 45"H 820125 (white) 8201211 (graphite nebula)

8201205 (maple) 8201240 (black)

# Style & Design

Choose from a variety of table top colors and styles for the perfect look.



(oak) 30" RND 42"H also available

**720164** 36" RND 42"H

D) 81092 Lucent Barstool (frosted, acrylic) 22"L 22.5"D 45.5"H



E) 72070 Soho Black-Top Bistro Table (black) 24" RND 42"H also available **72068** 36" RND 42"H

> F) 810840 Zoey Barstools (white, chrome) 15"L 16"D 30-34.75"H

# **Barstools**

# **LIFT Barstools**

15" RND 23-33.5"H

A) 810870 (white vinyl)

**B) 810873** (red vinyl)

**C) 810871** (black vinyl) **D) 810872** (gray vinyl)







## **Marina Barstools**





### Marina Barstools 21"L17.5"D41.5"H

A) 81026 (ocean blue fabric) B) 81028 (brown fabric) C) 81029 (red fabric) D) 81030 (white vinyl) E) 81027 (black vinyl)

All frames brushed metal.

# **Barstools**

### Mix & Match

A) 810840 Zoey Barstools

(white, chrome) 15"L 16"D 30-34.75"H

**Banana Barstools** 21"L 22"D 41.75"H B) 810104 (black, chrome) C) 810103 (white, chrome)

D) 810848 **Christopher Barstool** (white vinyl, chrome)