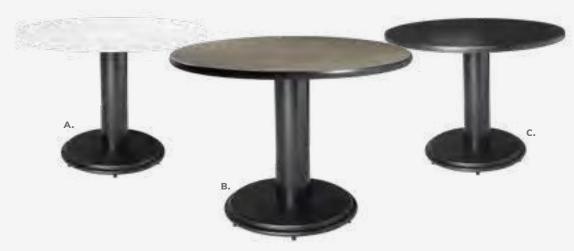

c) B) 81028 (brown fabric) C) 81029 (red fabric) D) 81030 (white vinyl) E) 81027 (black vinyl)

All frames brushed metal.

# **Barstools**

### Mix & Match

A) 810840 Zoey Barstools

(white, chrome) 15"L 16"D 30-34.75"H

**Banana Barstools** 21"L 22"D 41.75"H B) 810104 (black, chrome) C) 810103 (white, chrome)

D) 810848 **Christopher Barstool** (white vinyl, chrome) 19"L 15"D 41"H

E) 810202 **Shark Barstool** (white, chrome) 22"L 19"D 34-44"H

F) 810850 Zenith Barstool (white, chrome) 19"L 20"D 44"H

G) 81092 **Lucent Barstool** (frosted, acrylic) 22"L 22.5"D 45.5"H













Freeman.com/store | 37 36 | Freeman.com/store

# **Conference Tables**

### **42" Round Coference Table**

42"RND 29"H

A) 820708 (white laminate)

B) 820260 (Madison/gray acajou)

C) 8201244 (black top, black)





### **Geo Tables**



# **Geo Rectangular Tables** 60"L 36"D 29"H

**E) 82041** (glass, black) **F) 82051** (glass, chrome)

### Geo Rounded Square Tables

42"L 42"D 29"H **G) 82044** (glass, chrome) **H) 82043** (glass, black)

# **Work Space**



I) 820706 Work Table (white laminate, white) 48"L 24"D 30"H

# **Conference Tables**

### Madison



## **Black Rectangular Conference Table**



Black Rectangular **Conference Table** (black top, silver)

A) 8203 5' Table 60"L 48"D 29"H 8204 Powered

B) 8205 8' Table 96"L 48"D 29"H 8206 Powered

C) 8201 10' Table 120"L 48"D 29"H 8202 Powered



Freeman.com/store | 41 40 | Freeman.com/store

# **Executive Seating**





Cupertino Mid Back Chair **A) 810170** (black vinyl, chrome) 27"L 30.5"D 40-43"H Adjustable. Genesis Chair

**B) 810175** (