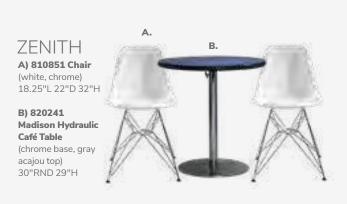

#### ITEMS INCLUDED WITH BOOTH SPACE

- Display Space as contracted
- 7" x 44" One-line Company Identification Sign
- Standard booth equipment consisting of flameproof 8' high draped back wall and 3' high draped side rails for linear booths.

Drape Colors: 8' high draped back wall – Gray and Red 3' side drape - Red

Aisle Carpet: Plum

- The exhibit hall is not carpeted! Individual booth carpet is required and ordered at the exhibiting company's expense. You may provide your own floor covering or services for individual booth carpet can be ordered through Freeman.
  - Individual booth carpet is <u>NOT</u> included! It is a Show Management requirement that all spaces be carpeted at the exhibitor's expense by 3:00 p.m., Thursday, May 5. After that time Show Management reserves the right to install any color carpet available in stock at the exhibitor's expense.
  - Only the aisles will automatically be cleaned. Individual booths will only be cleaned if ordered by the exhibiting company. Services for individual booth cleaning may be ordered through Freeman.
- Four complimentary badges for each 100 sq. ft.
- Exhibitor listing in the final program and exhibit guide and Annual Meeting app
- Pipe and drape booth structure
- 24-Hour General (perimeter) exhibit hall security. This does not include individual booth security.
- Company listing on show web site and in final program if submitted by Friday, March 25. (300 Max Characters)