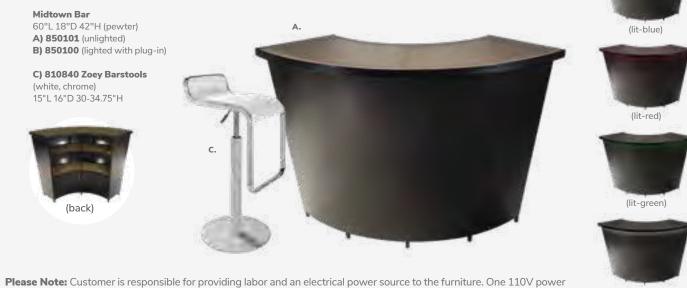

#### **BOOTH EQUIPMENT**

Each 10' x 10' booth will be set with 8' high gray and red back drape and 3' high red side dividers. Booths 300 sqft or less will receive a 7" x 44" one-line identification sign. Booths larger than 300 sqft may receive a 7" x 44" one-line identification sign upon request.

#### **EXHIBIT HALL CARPET**

The exhibit area is not carpeted. However; the aisles will be carpeted in plum. Per Show Management all booths must have floor covering.