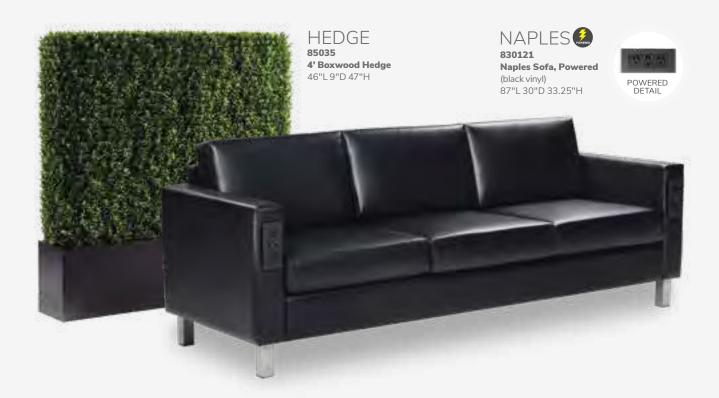

age

to display. Multiple cabinets elevate your products and make it easy to catch the eye of attendees.

**Shown here with Zoey Barstools** 



to display presentations, while hosting attendees in a comfortable and inviting environment.

Shown here with Banana Barstools





### The Gather 10'x10' booth package

turns your booth into a comfortable oasis from the bustle of the show floor. Ideal for comfortable one-on-one time with prospects.

Shown here with Baja Chairs and **Sydney Power Cocktail Table** 

# Power Up In Style.



# **Powered Seating**

Empower attendees at your next show with functional charging furniture and make searching for wall outlets history. From soft seating and tables to pedestals and lamps, our complete charging collection lets you Power Up the Possibilities.







### **Powered Tables**





Ventura Powered Bar Tables

72.25"L 26.25"D 42"H (silver frame)

A) 820950 (black top)
B) 820955 (white top)







Ventura Powered Café Tables 72.25"L 26.25"D 30"H (silver frame)

C) 820964 (black top)
D) 820965 (white top)



**Please Note:** Customer is responsible for providing labor and an electrical power source to the furniture. One 110V power source is required for each charging panel. Two charging units can be daisy chained together. 10A max per charging panel.

# Take Charge.



### **Powered Tables**

Empower attendees at your next show with functional charging furniture and make searching for wall outlets history. From soft seating and tables to pedestals and lamps, our complete charging collection lets you Power Up the Possibilities.



**Plea