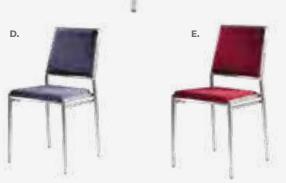

C) 81024

Atherton Chair (distressed brown leather, blackened steel) 27"L 31"D 30"H

D) 810947 Pro Executive Guest Chair (black vinyl) 24"L 26"D 36"H

E) 81032 Pasadena Chair (white molded plastic w/ chrome tower base) 27"L 25"D 26"H

F) 81037 Sterling Chair (gray fabric) 33"L 33.5"D 32"H

# **Group Seating**

### Lounges

Carefully designed lounges deliver a safe and effective setting for casual and relaxed connections. The strategic placement of other furniture pieces—like coffee tables, room dividers, and large plants—helps to maintain order and preserve social distancing protocols while delivering comfortable and safe networking.



LAGUNA **c) 810861 Chair** (maple, chrome) 18"L 19"D 34"H

D) 8201223 Round Café Table (white laminate top, chrome hydraulic base) 30" RND 29"H











### Styles & Shapes











E) 71090 Diamond Arm Chair (black) 20"W X 21"L X 33"H

A) 810846 Christopher Chair

B) 810841

(gunmetal)

C) 81093 Lucent Chair (frosted, acrylic)

20"L 18"D 31"H

(white vinyl, chrome) 17"L 19"D 35"H

Rustique Chair w/arms

F) 810837 Razor Armless Chair (white) 15.38"L 15.5"D 30.5"H

**G) 81083 Blade Chair**(sky blue)
20.5"L 19"D 30.5"H

H) 81082 Blade Chair (red) 20.5"L 19"D 30.5"H



### Mix & Match

**Create the ultimate seating configuration.** Choose from a variety of shapes and sizes to design the perfect look.

**I) 210108 LIMERICK® Chair** *BY HERMAN MILLER* ™ (gray) 18"W X 17.75"L X 33"H



# **Ottomans**

### Vibe Cube

18"L 18"D 18"H

A) 81535 (citrus green vinyl)

B) 81537 (spice orange vinyl)

C) 81538 (desert rose vinyl)

**D) 81536** (taupe