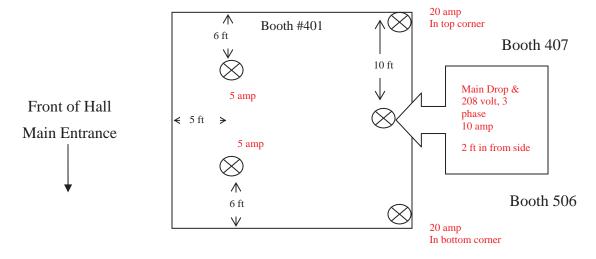

hat keeps it out of sight. Measurements must be provided to the main drop.

#### 2. Location and load of all outlets.

Again, dimensions must be provided to all satellite outlets along with the load of each outlet. It is best to indicate voltage, phase and amperage for all outlets once an order exceeds 120 volt service.

#### 3. Booth orientation.

Providing reference points such as surrounding aisle and/or booth numbers defines how an island booth is oriented to the overall show floor plan. In other words, which side is which? It is best to draw your layout relative to the show floor plan so that both are facing the same direction. Examples:

#### Section of show floor plan





20 x 20 Island – Booth # 401 Order = 1 x 208 volt, 3 phase, 10 amp + 120 volt, 2 x 20 amp + 2 x 5 amp outlets





(888) 508-5054 Fax: (469) 621-5602 Place your order online at www.freeman.com/store

Submit order forms here.

| NAME OF SHOW:   | AME OF SHOW: 2022 ACOG Annual Clinical & Scientific Meeting / May 6-8, 2022 |  |  |  |  |  |  |
|-----------------|-----------------------------------------------------------------------------|--|--|--|--|--|--|
| COMPANY NAME:   | BOOTH#:                                                                     |  |  |  |  |  |  |
| CONTACT NAME:   | PHONE #:                                                                    |  |  |  |  |  |  |
| F-MAIL ADDRESS: |                                                                             |  |  |  |  |  |  |

For fast, easy ordering, go to www.freeman.com/store.

#### **ELECTRICAL**

#### **ELECTRICAL OUTLETS (D