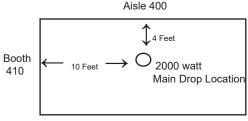

d on a time and material basis. Please complete and submit an Electrical Labor Order Form with your power order, along with a floor plan as described below.

#### Island Booths/Multiple Outlets

Floor plans are always required for Island Booths and orders for multiple outlet locations. The floor plan must indicate booth dimensions, surrounding booth numbers for orientation within the facility, each outlet location, required wattage or amperage and location for main drop. If power location in an island booth is not provided prior to show move-in, a location will be determined by Freeman in order to maintain delivery schedules. Relocation of the service will be charged on a time and material basis. See examples below: A grid is available at www.freeman. com/store to print as a base layout.



Island Booth with one outlet



10 X 20 Booth with multiple outlets Labor Required

#### OTHER:

- 1. Labor is required for any and all electrical work over and above the installation of the main power drop. Please see the Electrical Labor form for complete details. Please complete the labor order form.
- 2. Dismantle labor will be automatically charged at 50% of the installation time and rounded to the next half hour.
- 3. All material and equipment provided by Freeman is for rental purposes only and remains the property of Freeman. All equipment will be removed at the close of the show by Freeman.
- 4. All equipment regardless of power source, must comply with Federal, State and local codes as well as any applicable local recognized electrical authorities and standards. Freeman reserve