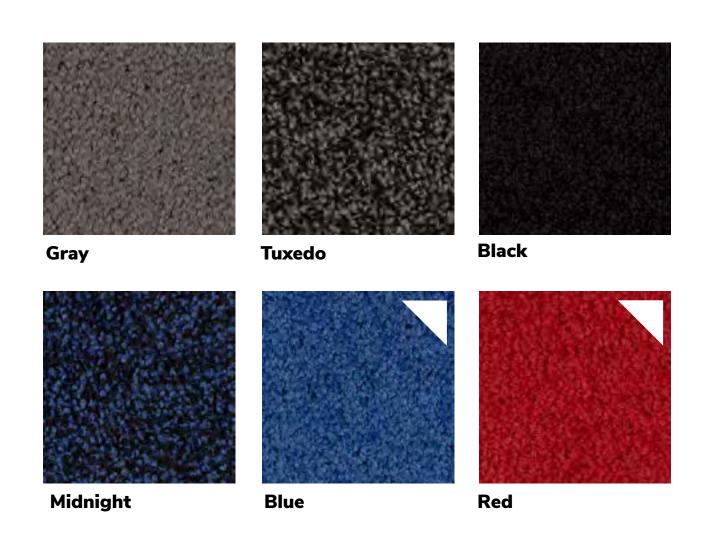

Drape Colors: 8' high draped back wall – Gray and Red 3' side drape - Red

Aisle Carpet: Plum

- The exhibit hall is not carpeted! Individual booth carpet is required and ordered at the exhibiting company's expense. You may provide your own floor covering or services for individual booth carpet can be ordered through Freeman.
  - Individual booth carpet is <u>NOT</u> included! It is a Show Management requirement that all spaces be carpeted at the exhibitor's expense by 3:00 p.m., Thursday, May 5. After that time Show Management reserves the right to install any color carpet available in stock at the exhibitor's expense.
  - Only the aisles will automatically be cleaned. Individual booths will only be cleaned if ordered by the exhibiting company. Services for individual booth cleaning may be ordered through Freeman.
- Four complimentary badges for each 100 sq. ft.
- Exhibitor listing in the final program and exhibit guide and Annual Meeting app
- Pipe and drape booth structure
- 24-Hour General (perimeter) exhibit hall security. This does not include individual booth security.
- Company listing on show web site and in final program if submitted by Friday, March 25. (300 Max Characters)