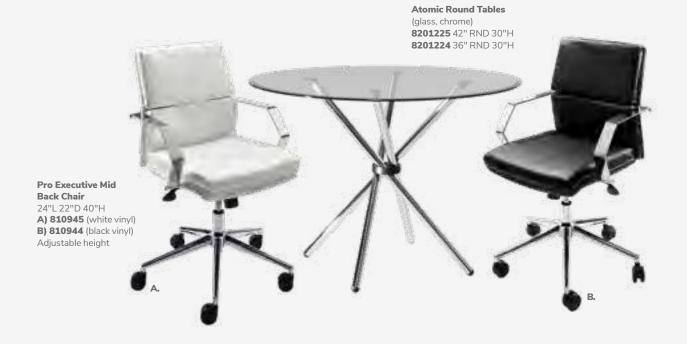

B) 81028 (brown fabric) C) 81029 (red fabric) D) 81030 (white vinyl) E) 81027 (black vinyl)

All frames brushed metal.

# **Barstools**

### Mix & Match

A) 810840 Zoey Barstools

(white, chrome) 15"L 16"D 30-34.75"H

**Banana Barstools** 21"L 22"D 41.75"H B) 810104 (black, chrome) C) 810103 (white, chrome)

D) 810848 **Christopher Barstool** (white vinyl, chrome) 19"L 15"D 41"H

E) 810202 **Shark Barstool** (white, chrome) 22"L 19"D 34-44"H

F) 810850 Zenith Barstool (white, chrome) 19"L 20"D 44"H

G) 81092 **Lucent Barstool** (frosted, acrylic) 22"L 22.5"D 45.5"H













Freeman.com/store | 37 36 | Freeman.com/store

# **Conference Tables**

### **42" Round Coference Table**

42"RND 29"H

A) 820708 (white laminate)

B) 820260 (Madison/gray acajou)

C) 8201244 (black top, black)





### **Geo Tables**



# **Geo Rectangular Tables** 60"L 36"D 29"H

**E) 82041** (glass, black) **F) 82051** (glass, chrome)

### Geo Rounded Square Tables

42"L 42"D 29"H **G) 82044** (glass, chrome) **H) 82043** (glass, black)

# **Work Space**



I) 820706 Work Table (white laminate, white) 48"L 24"D 30"H

# **Conference Tables**

### Madison



## **Black Rectangular Conference Table**



Black Rectangular **Conference Table** (black top, silver)

A) 8203 5' Table 60"L 48"D 29"H 8204 Powered

B) 8205 8' Table 96"L 48"D 29"H 8206 Powered

C) 8201 10' Table 120"L 48"D 29"H 8202 Powered



Freeman.com/store | 41 40 | Freeman.com/store

# **Executive Seating**





Cupertino Mid Back Chair **A) 810170** (black vinyl, chrome) 27"L 30.5"D 40-43"H Adjustable. Genesis Chair

**B) 810175** (bl