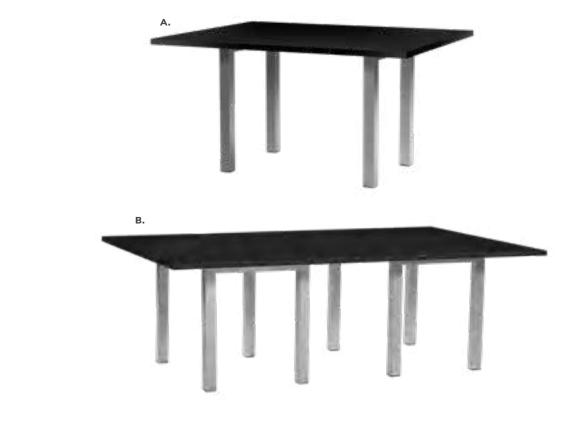

#### ITEMS INCLUDED WITH BOOTH SPACE

- Display Space as contracted
- 7" x 44" One-line Company Identification Sign
- Standard booth equipment consisting of flameproof 8' high draped back wall and 3' high draped side rails for linear booths.

Drape Colors: 8' high draped back wall – Gray and Red 3' side drape - Red

Aisle Carpet: Plum

- The exhibit hall is not carpeted! Individual booth carpet is required and ordered at the exhibiting company's expense. You may provide your own floor covering or services for individual booth carpet can be ordered through Freeman.
  - Individual booth carpet is <u>NOT</u> included! It is a Show Management requirement that all spaces be carpeted at the exhibitor's expense by 3:00 p.m., Thursday, May 5. After that time Show Management reserves the right to install any color carpet available in stock at the exhibitor's expense.
  - Only the aisles will automatically be cleaned. Individual booths will only be cleaned if ordered by the exhibiting company. Services for individual booth cleaning may be ordered through Freeman.
- Four complimentary badges for each 100 sq. ft.
- Exhibitor listing in the final program and exhibit guide and Annual Meeting app
- Pipe and drape booth structure
- 24-Hour General (perimeter) exhibit hall security. This does not include individual booth security.
- Company listing on show web site and in final program if submitted by Friday, March 25. (300 Max Characters)