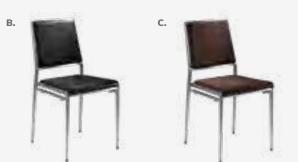

"H

C) 81024

Atherton Chair (distressed brown leather, blackened steel) 27"L 31"D 30"H

D) 810947 Pro Executive Guest Chair (black vinyl) 24"L 26"D 36"H

E) 81032 Pasadena Chair (white molded plastic w/ chrome tower base) 27"L 25"D 26"H

F) 81037 Sterling Chair (gray fabric) 33"L 33.5"D 32"H

# **Group Seating**

### Lounges

Carefully designed lounges deliver a safe and effective setting for casual and relaxed connections. The strategic placement of other furniture pieces—like coffee tables, room dividers, and large plants—helps to maintain order and preserve social distancing protocols while delivering comfortable and safe networking.



LAGUNA **c) 810861 Chair** (maple, chrome) 18"L 19"D 34"H

D) 8201223 Round Café Table (white laminate top, chrome hydraulic base) 30" RND 29"H











### Styles & Shapes











E) 71090 Diamond Arm Chair (black) 20"W X 21"L X 33"H

A) 810846 Christopher Chair

B) 810841

(gunmetal)

C) 81093 Lucent Chair (frosted, acrylic)

20"L 18"D 31"H

(white vinyl, chrome) 17"L 19"D 35"H

Rustique Chair w/arms

F) 810837 Razor Armless Chair (white) 15.38"L 15.5"D 30.5"H

**G) 81083 Blade Chair**(sky blue)
20.5"L 19"D 30.5"H

H) 81082 Blade Chair (red) 20.5"L 19"D 30.5"H



### Mix & Match

**Create the ultimate seating configuration.** Choose from a variety of shapes and sizes to design the perfect look.

**I) 210108 LIMERICK® Chair** *BY HERMAN MILLER* ™ (gray) 18"W X 17.75"L X 33"H



# **Ottomans**

### Vibe Cube

18"L 18"D 18"H

A) 81535 (citrus green vinyl)

B) 81537 (spice orange vinyl)

C) 81538 (desert rose vinyl)

**D) 81536** (tau