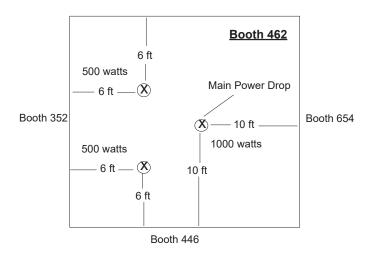

dvance notice is received in writing.
- 4. Labor charges will include the time for electricians to gather the necessary tools and material for the job, have their work checked by the client and return the tools and material to the supply area.
- 5. Exhibitors may supply their own 14 gauge 3 wire, extension cords and/or power strips, both of which must be grounded and UL approved.

#### **EXAMPLE OF PLAN AND INFORMATION REQUIRED TO COMPLETE FLOORWORK**

#### Please indicate the following on the floor plan.

- 1. Location and load of main power drop please provide specific dimensions and wattages/amperages.
- 2. Location and load of all outlets please provide specific dimensions and wattage, amperage and voltage.
- 3. Booth orientation please provide surrounding aisle and/or booth numbers.





(888) 508-5054 Fax: (469) 621-5602

NAME OF SHOW:

Place your order online at www.freeman.com/store

Submit order forms here.

| COMPANY NAME:                                                                                                                                                                                                                  | ВООТН #: |                                                                              |                                                   |       |                |              |          |
|--------------------------------------------------------------------------------------------------------------------------------------------------------------------------------------------------------------------------------|----------|------------