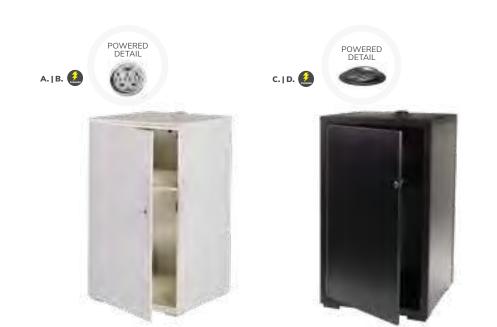

e Note:** Customer is responsible for providing labor and an electrical power source to the furniture. One 110V power source is required for each charging panel. Two charging units can be daisy chained together. 10A max per charging panel.

# Take Charge.



### **Powered Tables**

Empower attendees at your next show with functional charging furniture and make searching for wall outlets history. From soft seating and tables to pedestals and lamps, our complete charging collection lets you Power Up the Possibilities.



**Please Note:** Customer is responsible for providing labor and an electrical power source to the furniture. One 110V power source is required for each charging panel. Two charging units can be daisy chained together. 10A max per charging panel.

### **Powered Pedestals**



### **Powered Tech Desk**



### Powered Locking Pedestal

Denotes AC and USB charging outlets

**A) 85061** 24"L 24"D 36"H **B) 85063** 24"L 24"D 42"H (black)

**C) 85060** 24"L 24"D 36"H **D) 85062** 24"L 24"D 42"H

(The flip top electrical units rotate 180 degrees, allowing devices to be charged from inside the locked cabinet or on the surface.)

### A) 84083 Tech Desk, Powered w/ 3 Drawer File Cabinet

(black metal, laminate) 60"L 30"D 30"H

### B) 84084 Tech Desk, Powered (black metal, laminate) 60"L 30"D 30"H

16"L 20"D 28"H

C) 84080 3 Drawer File Cabinet on Castors (black metal, laminate)

# Take Charge.



### **Powered Tech Tablet Chair**

Create an engaged learning environment at your next exhibit with the exclusive, powered Tech Tablet Chair. The soft dove gray vinyl chair fe