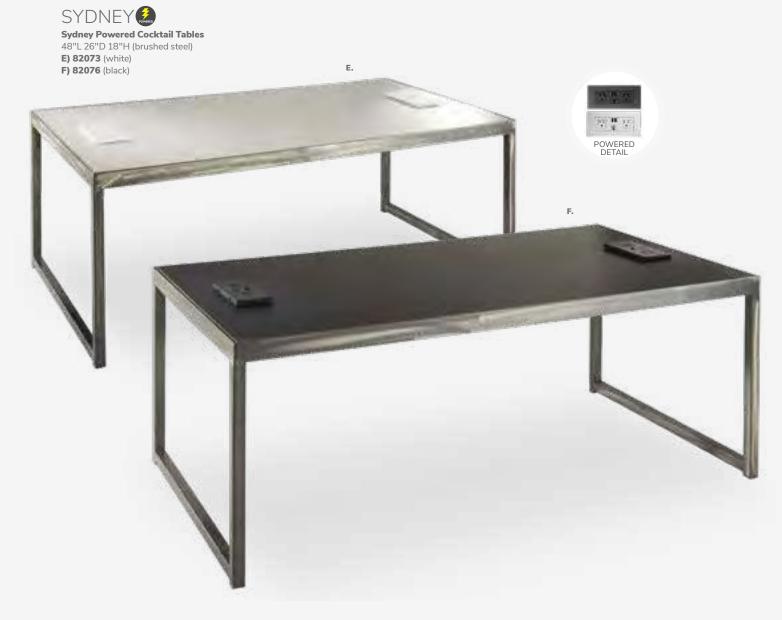

ities.







### **Powered Tables**





Ventura Powered Bar Tables

72.25"L 26.25"D 42"H (silver frame)

A) 820950 (black top)
B) 820955 (white top)







Ventura Powered Café Tables 72.25"L 26.25"D 30"H (silver frame)

C) 820964 (black top)
D) 820965 (white top)



**Please Note:** Customer is responsible for providing labor and an electrical power source to the furniture. One 110V power source is required for each charging panel. Two charging units can be daisy chained together. 10A max per charging panel.

# Take Charge.



### **Powered Tables**

Empower attendees at your next show with functional charging furniture and make searching for wall outlets history. From soft seating and tables to pedestals and lamps, our complete charging collection lets you Power Up the Possibilities.



**Please Note:** Customer is responsible for providing labor and an electrical power source to the furniture. One 110V power source is required for each charging panel. Two charging units can be daisy chained together. 10A max per charging panel.

### **Powered Pedestals**



### **Powered Tech Desk**



### Powered Locking Pedestal

Denotes AC and USB charging outlets

**A) 85061** 24"L 24"D 36"H **B) 85063** 24"L 24"D 42"H (black)

**C) 85060** 24"L 24"D 36"H **D) 85062** 24"L 24"D 42"H

(The flip top electrical units rotate 180 degrees, allowing devices to be charged from inside the locked cabinet or on the surface.)

### A) 84083 Tech Desk, Powered w/ 3 Drawer File Cabinet

(black metal, laminate) 60"L 30"D 30"H

### B) 84084 Tech Desk, Powered (black metal, laminate) 60"L 30"D 30"H