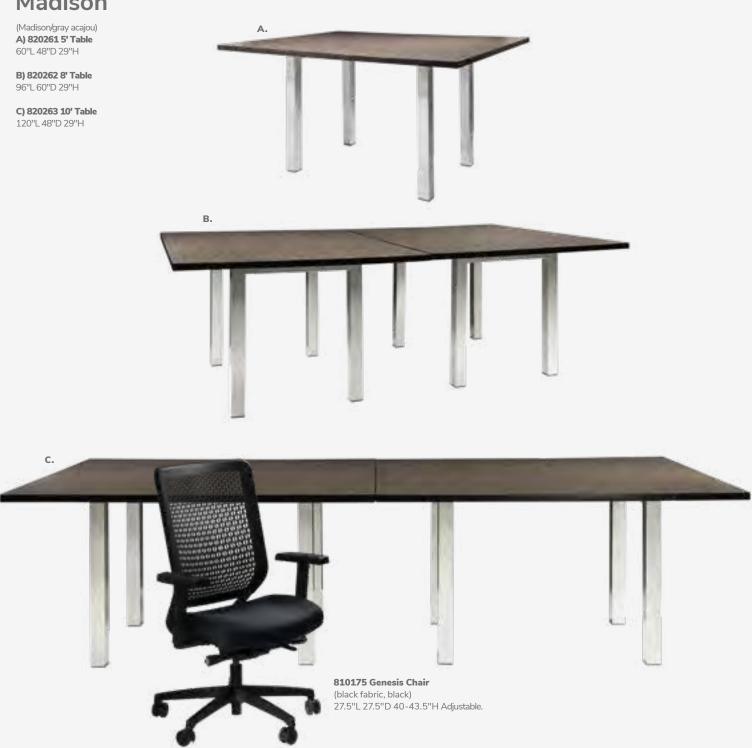

te vinyl, chrome) 19"L 15"D 41"H

E) 810202 **Shark Barstool** (white, chrome) 22"L 19"D 34-44"H

F) 810850 Zenith Barstool (white, chrome) 19"L 20"D 44"H

G) 81092 **Lucent Barstool** (frosted, acrylic) 22"L 22.5"D 45.5"H













Freeman.com/store | 37 36 | Freeman.com/store

# **Conference Tables**

### **42" Round Coference Table**

42"RND 29"H

A) 820708 (white laminate)

B) 820260 (Madison/gray acajou)

C) 8201244 (black top, black)





### **Geo Tables**



# **Geo Rectangular Tables** 60"L 36"D 29"H

**E) 82041** (glass, black) **F) 82051** (glass, chrome)

### Geo Rounded Square Tables

42"L 42"D 29"H **G) 82044** (glass, chrome) **H) 82043** (glass, black)

# **Work Space**



I) 820706 Work Table (white laminate, white) 48"L 24"D 30"H

# **Conference Tables**

### Madison



## **Black Rectangular Conference Table**



Black Rectangular **Conference Table** (black top, silver)

A) 8203 5' Table 60"L 48"D 29"H 8204 Powered

B) 8205 8' Table 96"L 48"D 29"H 8206 Powered

C) 8201 10' Table 120"L 48"D 29"H 8202 Powered



Freeman.com/store | 41 40 | Freeman.com/store

# **Executive Seating**





Cupertino Mid Back Chair **A) 810170** (black vinyl, chrome) 27"L 30.5"D 40-43"H Adjustable. Genesis Chair

**B) 810175** (black fabric, black) 27.5"L 27.5"D 40-43.5"H Adjustable.







### **Communal and Powered Tables**

Choose from a variety of powered, solid or grommet hole table tops.



## **Table Top Options**

Colors not available in all table options. Please check options listed to the right.



### Café Tables

**Bar Tables** 



Please Note: Customer is respo