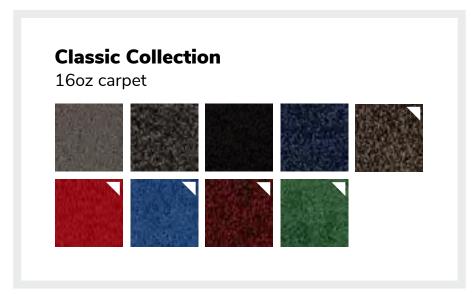

#### **EXHIBIT HALL CARPET**

The exhibit area is not carpeted. However; the aisles will be carpeted in plum. Per Show Management all booths must have floor covering.

#### **Option 1 Rent**

Rent rather than buy carpet to save on shipping, cleaning, and storage. Freeman Classic carpet can be reused at least four times.

#### **Option 2 Color**

Use darker-colored carpet, which is easier to reuse and recycle. Freeman Classic dark-colored carpets are made of 20-50 percent recycled content.

3 shipping

Online + before deadline = better bottom line. Take advantage of early-bird pricing and consolidate shipping when ordering supplies.