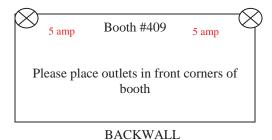

ry to reflect the size of your booth.

#### SAMPLE LAYOUTS

#### IN LINE BOOTHS

Power is run or dropped to in line booths along the back walls or drape line of multi booth sections. The "main power locations" therefore are always located at the back of in line and peninsula booths. Outlets may not be in the exact center of the back wall. 120 volt outlets are shared by back to back booths. Example: Outlet =



Electrical layouts are required whenever an outlet is needed at any other location within the booth except for the back wall. Exact measurements and/or comments that clearly indicate outlet locations **must be included**. Examples based on above floor plan:

20 x 20 Peninsula – Booth # 401 Order = 2-10 amp, 1-20 amp outlets



10 x 20 In Line – Booth # 409 Order = 2 x 5 amp outlets



#### ISLAND BOOTHS

Electrical layouts are always required for island booths and **must include** the following information:

#### 1. Main Drop.

Since there is no back wall in an island, the exhibitor supplies the location of the main drop, whether one or multiple outlets are ordered. When it will be the point from which power will be distributed to other outlets in the booth, a panel or other piece of electrical equipment (no larger than? x? x?) will be installed at the main drop. For this reason, it is recommended that main drops be located in a closet, under a table/desk or in another area that keeps it out of sight. Measurements must be provided to the main drop.

#### 2. Location and load of all outlets.

Again, dimensions must be provided to all satellite outlets along with the lo