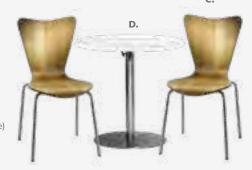

#### ITEMS INCLUDED WITH BOOTH SPACE

- Display Space as contracted
- 7" x 44" One-line Company Identification Sign
- Standard booth equipment consisting of flameproof 8' high draped back wall and 3' high draped side rails for linear booths.

Drape Colors: 8' high draped back wall – Gray and Red 3' side drape - Red

Aisle Carpet: Plum

- The exhibit hall is not carpeted! Individual booth carpet is required and ordered at the exhibiting company's expense. You may provide your own floor covering or services for individual booth carpet can be ordered through Freeman.
  - Individual booth carpet is <u>NOT</u> included! It is a Show Management requirement that all spaces be carpeted at the exhibitor's expense by 3:00 p.m., Thursday, May 5. After that time Show Management reserves the right to install any color carpet available in stock at the exhibitor's expense.
  - Only the aisles will automatically be cleaned. Individual booths will only be cleaned if ordered by the exhibiting company. Services for individual booth cleaning may be ordered through Freeman.
- Four complimentary badges for each 100 sq. ft.
- Exhibitor listing in the final program and exhibit guide and Annual Meeting app
- Pipe and drape booth structure
- 24-Hour General (perimeter) exhibit hall security. This does not include individual booth security.
- Company listing on show web site and in final program if submitted by Friday, March 25. (300 Max Characters)