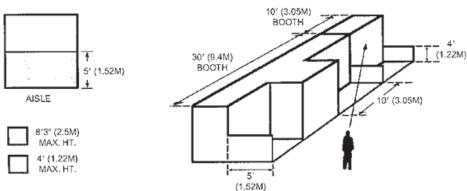

#### **Island Exhibits**

An island booth is a 400-square-foot (20'x20') or larger exhibit space exposed to the aisles on all 4 sides with a height restriction of 20 feet. Solid walls must be set back two feet from the aisles.

Island booths must be constructed to allow access from all sides. Island booths should have open sight lines around and through the design (including hanging signs/structures), so that the surrounding area can be viewed through the booth and that neighboring booths are not inappropriately obstructed. The top of the booth's sign must not extend more than 20 feet from the Exhibit Hall floor and cannot block visibility of ACOG signs. Variances will not be granted. Exhibitors who wish to construct an island booth that will be 400 square feet or larger, are required to submit a digital drawing, rendering, or architectural plans to ACOG Exhibits Management by March 25, 2022. Any changes that occur after initial submission must be resubmitted to ACOG Exhibits Management for approval prior to the meeting. Should booth construction at the meeting deviate from the actual submitted and approved floor plans, ACOG Exhibits Management reserve the right to ask the exhibitor to make modifications at the exhibitor's expense. When scheduling activities that may draw crowds, exhibitors must make available (in contracted floor area) adequate space for lines.