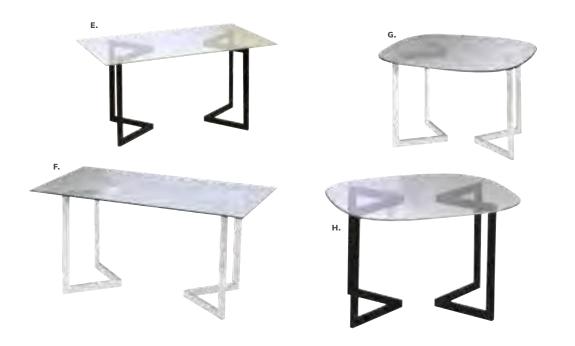

c) C) 81029 (red fabric) D) 81030 (white vinyl) E) 81027 (black vinyl)

All frames brushed metal.

# **Barstools**

### Mix & Match

A) 810840 Zoey Barstools

(white, chrome) 15"L 16"D 30-34.75"H

**Banana Barstools** 21"L 22"D 41.75"H B) 810104 (black, chrome) C) 810103 (white, chrome)

D) 810848 **Christopher Barstool** (white vinyl, chrome) 19"L 15"D 41"H

E) 810202 **Shark Barstool** (white, chrome) 22"L 19"D 34-44"H

F) 810850 Zenith Barstool (white, chrome) 19"L 20"D 44"H

G) 81092 **Lucent Barstool** (frosted, acrylic) 22"L 22.5"D 45.5"H













Freeman.com/store | 37 36 | Freeman.com/store

# **Conference Tables**

### **42" Round Coference Table**

42"RND 29"H

A) 820708 (white laminate)

B) 820260 (Madison/gray acajou)

C) 8201244 (black top, black)





### **Geo Tables**



# **Geo Rectangular Tables** 60"L 36"D 29"H

**E) 82041** (glass, black) **F) 82051** (glass, chrome)

### Geo Rounded Square Tables

42"L 42"D 29"H **G) 82044** (glass, chrome) **H) 82043** (glass, black)

# **Work Space**



I) 820706 Work Table (white laminate, white) 48"L 24"D 30"H

# **Conference Tables**

### Madison



## **Black Rectangular Conference Table**



Black Rectangular **Conference Table** (black top, silver)

A) 8203 5' Table 60"L 48"D 29"H 8204 Powered

B) 8205 8' Table 96"L 48"D 29"H 8206 Powered

C) 8201 10' Table 120"L 48"D 29"H 8202 Powered



Freeman.com/store | 41 40 | Freeman.com/store

# **Executive Seating**





Cupertino Mid Back Chair **A) 810170** (black vinyl, chrome) 27"L 30.5"D 40-43"H Adjustable. Genesis Chair

**B) 810175** (black fabric, black) 27.