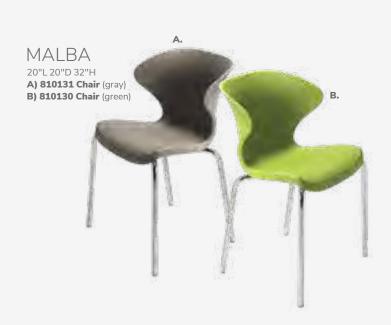

D 31"H

C) 81024

Atherton Chair (distressed brown leather, blackened steel) 27"L 31"D 30"H

D) 810947 Pro Executive Guest Chair (black vinyl) 24"L 26"D 36"H

E) 81032 Pasadena Chair (white molded plastic w/ chrome tower base) 27"L 25"D 26"H

F) 81037 Sterling Chair (gray fabric) 33"L 33.5"D 32"H

# **Group Seating**

### Lounges

Carefully designed lounges deliver a safe and effective setting for casual and relaxed connections. The strategic placement of other furniture pieces—like coffee tables, room dividers, and large plants—helps to maintain order and preserve social distancing protocols while delivering comfortable and safe networking.



LAGUNA **c) 810861 Chair** (maple, chrome) 18"L 19"D 34"H

D) 8201223 Round Café Table (white laminate top, chrome hydraulic base) 30" RND 29"H











### Styles & Shapes











E) 71090 Diamond Arm Chair (black) 20"W X 21"L X 33"H

A) 810846 Christopher Chair

B) 810841

(gunmetal)

C) 81093 Lucent Chair (frosted, acrylic)

20"L 18"D 31"H

(white vinyl, chrome) 17"L 19"D 35"H

Rustique Chair w/arms

F) 810837 Razor Armless Chair (white) 15.38"L 15.5"D 30.5"H

**G) 81083 Blade Chair**(sky blue)
20.5"L 19"D 30.5"H

H) 81082 Blade Chair (red) 20.5"L 19"D 30.5"H



### Mix & Match

**Create the ultimate seating configuration.** Choose from a variety of shapes and sizes to design the perfect look.

**I) 210108 LIMERICK® Chair** *BY HERMAN MILLER* ™ (gray) 18"W X 17.75"L X 33"H



# **Ottomans**

### Vibe Cube

18"L 18"D 18"H

A) 81535 (citrus green vinyl)

B) 81537 (spice orange vinyl)

C) 81538 (desert rose vinyl)

**D) 81536**