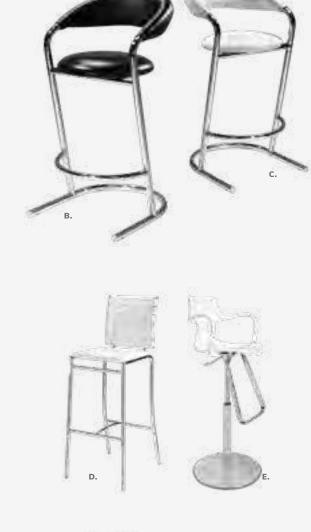

3-33.5"H

A) 810870 (white vinyl)

**B) 810873** (red vinyl)

**C) 810871** (black vinyl) **D) 810872** (gray vinyl)







## **Marina Barstools**





### Marina Barstools 21"L17.5"D41.5"H

A) 81026 (ocean blue fabric) B) 81028 (brown fabric) C) 81029 (red fabric) D) 81030 (white vinyl) E) 81027 (black vinyl)

All frames brushed metal.

# **Barstools**

### Mix & Match

A) 810840 Zoey Barstools

(white, chrome) 15"L 16"D 30-34.75"H

**Banana Barstools** 21"L 22"D 41.75"H B) 810104 (black, chrome) C) 810103 (white, chrome)

D) 810848 **Christopher Barstool** (white vinyl, chrome) 19"L 15"D 41"H

E) 810202 **Shark Barstool** (white, chrome) 22"L 19"D 34-44"H

F) 810850 Zenith Barstool (white, chrome) 19"L 20"D 44"H

G) 81092 **Lucent Barstool** (frosted, acrylic) 22"L 22.5"D 45.5"H













Freeman.com/store | 37 36 | Freeman.com/store

# **Conference Tables**

### **42" Round Coference Table**

42"RND 29"H

A) 820708 (white laminate)

B) 820260 (Madison/gray acajou)

C) 8201244 (black top, black)





### **Geo Tables**



# **Geo Rectangular Tables** 60"L 36"D 29"H

**E) 82041** (glass, black) **F) 82051** (glass, chrome)

### Geo Rounded Square Tables

42"L 42"D 29"H **G) 82044** (glass, chrome) **H) 82043** (glass, black)

# **Work Space**



I) 820706 Work Table (white laminate, white) 48"L 24"D 30"H

# **Conference Tables**

### Madison



## **Black Rectangular Conference Table**



Black Rectangular **Conference Table** (black top, silver)

A) 8203 5' Table 60"L 48"D 29"H 8204 Powered

B) 8205 8' Table 96"L 48"D 29"H 8206 Powered

C) 8201 10' Table 120"L 48"D 29