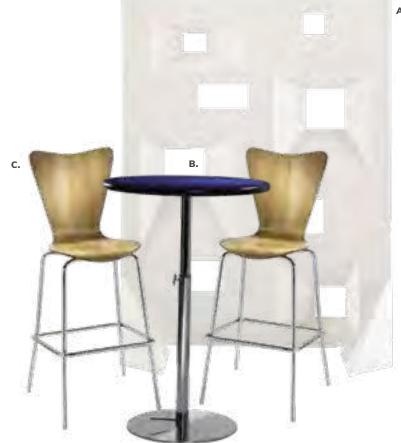

#### **BOOTH EQUIPMENT**

Each 10' x 10' booth will be set with 8' high gray and red back drape and 3' high red side dividers. Booths 300 sqft or less will receive a 7" x 44" one-line identification sign. Booths larger than 300 sqft may receive a 7" x 44" one-line identification sign upon request.

#### **EXHIBIT HALL CARPET**

The exhibit area is not carpeted. However; the aisles will be carpeted in plum. Per Show Management all booths must have floor covering.