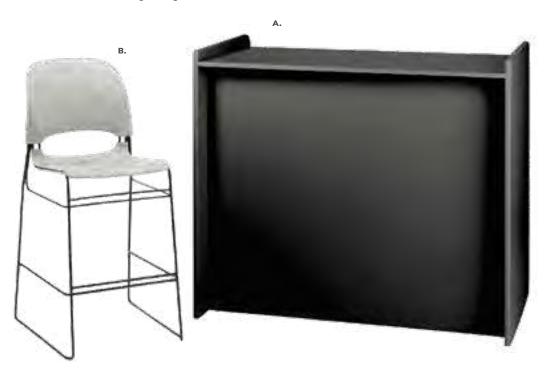

#### **BOOTH EQUIPMENT**

Each 10' x 10' booth will be set with 8' high gray and red back drape and 3' high red side dividers. Booths 300 sqft or less will receive a 7" x 44" one-line identification sign. Booths larger than 300 sqft may receive a 7" x 44" one-line identification sign upon request.

#### **EXHIBIT HALL CARPET**

The exhibit area is not carpeted. However; the aisles will be carpeted in plum. Per Show Management all booths must have floor covering.