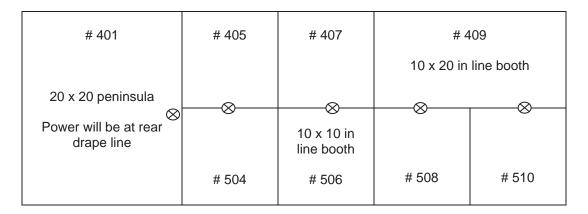

#### **Island Exhibits**

An island booth is a 400-square-foot (20'x20') or larger exhibit space exposed to the aisles on all 4 sides with a height restriction of 20 feet. Solid walls must be set back two feet from the aisles.

Island booths must be constructed to allow access from all sides. Island booths should have open sight lines around and through the design (including hanging signs/structures), so that the surrounding area can be viewed through the booth and that neighboring booths are not inappropriately obstructed. The top of the booth's sign must not extend more than 20 feet from the Exhibit Hall floor and cannot block visibility of ACOG signs. Variances will not be granted. Exhibitors who wish to construct an island booth that will be 400 square feet or larger, are required to submit a digital drawing, rendering, or architectural plans to ACOG Exhibits Management by March 25, 2022. Any changes that occur after initial submission must be resubmitted to ACOG Exhibits Management for approval prior to the meeting. Should booth construction at the meeting deviate from the actual submitted and approved floor plans, ACOG Exhibits Management reserve the right to ask the exhibitor to make modifications at the exhibitor's expense. When scheduling activities that may draw crowds, exhibitors must make available (in contracted floor area) adequate space for lines.

#### Standard/Inline/Linear Exhibits

Inline booths are generally arranged in a straight line and have neighboring exhibitors on their immediate right and left, leaving only one side exposed to the aisle. ACOG will provide a standard draped booth, consisting of an 8' high backdrop, 36" draped side rails, and a 7"x44" Company ID sign which will include the "exhibiting as" company name from the exhibit space application and the booth number.

#### **Corner Booths**

A corner booth is an inline booth at the end of a series of inline booths with exposure to intersecting aisles on two sides. Corner booths do not include 36" draped side rails on the open corner(s) unless special arrangements have been made in advance. For special arrangements, please contact <a href="mailto:acogexhibits@spargoinc.com">acogexhibits@spargoinc.com</a>. All other guidelines for inline booths apply.