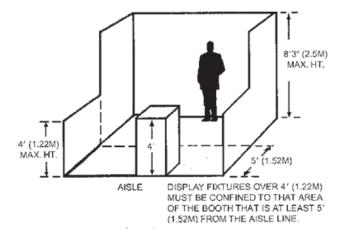

#### Standard/Inline/Linear Exhibits

Inline booths are generally arranged in a straight line and have neighboring exhibitors on their immediate right and left, leaving only one side exposed to the aisle. ACOG will provide a standard draped booth, consisting of an 8' high backdrop, 36" draped side rails, and a 7"x44" Company ID sign which will include the "exhibiting as" company name from the exhibit space application and the booth number.

Regardless of the number of inline booths utilized, display materials should be arranged in such a manner so as not to obstruct sight lines of neighboring exhibitors.

The maximum height of 8ft is allowed only on the rear half of the booth space, with a 4ft height restriction imposed on all materials in the remaining space forward to the aisle. No objects or decorations that obstruct visibility, including hanging signs, will be permitted. Note: When three or more inline booths are used in combination as a single exhibit space, the 4ft height limitation is applied only to that portion of exhibit space which is within 10ft of an adjoining booth.