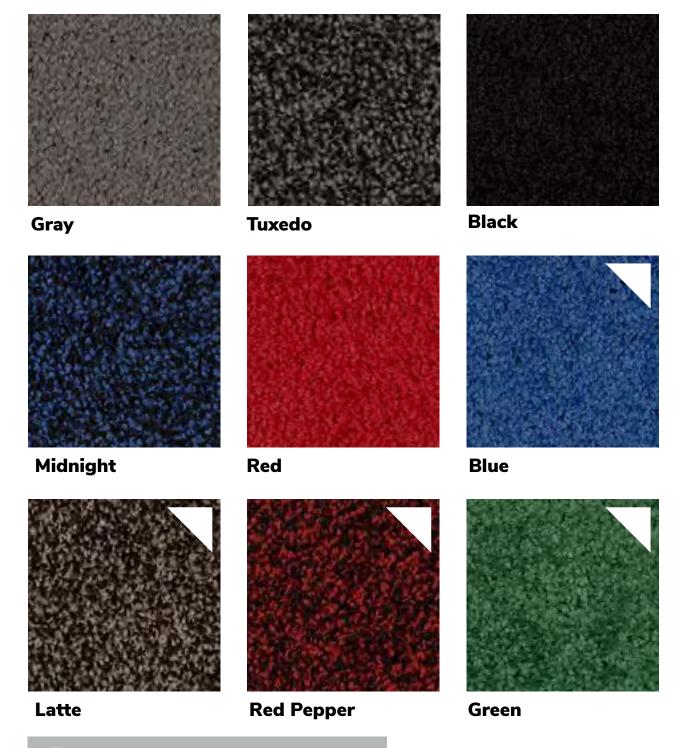

Drape Colors: 8' high draped back wall – Gray and Red 3' side drape - Red

Aisle Carpet: Plum

- The exhibit hall is not carpeted! Individual booth carpet is required and ordered at the exhibiting company's expense. You may provide your own floor covering or services for individual booth carpet can be ordered through Freeman.
  - Individual booth carpet is <u>NOT</u> included! It is a Show Management requirement that all spaces be carpeted at the exhibitor's expense by 3:00 p.m., Thursday, May 5. After that time Show Management reserves the right to install any color carpet available in stock at the exhibitor's expense.
  - Only the aisles will automatically be cleaned. Individual booths will only be cleaned if ordered by the exhibiting company. Services for individual booth cleaning may be ordered through Freeman.
- Four complimentary badges for each 100 sq. ft.
- Exhibitor listing in the final program and exhibit guide and Annual Meeting app
- Pipe and drape booth structure
- 24-Hour General (perimeter) exhibit hall security. This does not include individual booth security.
- Company listing on show web site and in final program if submitted by Friday, March 25. (300 Max Characters)

#### **EXHIBIT HALL CARPET**

The exhibit area is not carpeted. However; the aisles will be carpeted in plum. Per Show Management all booths must have floor covering.