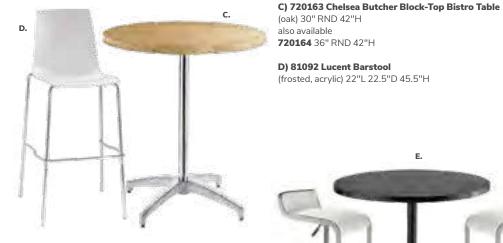

your base, black or chrome, then pick a color that suits your design.













### Bar Tables **Hydraulic Chrome Base** 30" RND 45"H

C) 820920 (red) also available 8201207 (maple)

**Bar Tables** Standard Black Base

A) 8201221 (white)

(Madison/gray acajou) 820915 (brushed gunmetal)

**B) 820919** (brushed yellow)

30" RND 42"H

also available 820264

820916 (black) **820917** (green) 820918 (orange) 820931 (blue)

820933 (wood)

820922 (graphite nebula)

820910 (brushed gunmetal)

820911 (black) **820912** (green) **820913** (orange)

820914 (brushed yellow) 820930 (blue)

820932 (wood) 8201236 (black)

36" RND 45"H 820125 (white) 8201211 (graphite nebula)

8201205 (maple) 8201240 (black)

# Style & Design

Choose from a variety of table top colors and styles for the perfect look.



(oak) 30" RND 42"H also available

**720164** 36" RND 42"H

D) 81092 Lucent Barstool (frosted, acrylic) 22"L 22.5"D 45.5"H



E) 72070 Soho Black-Top Bistro Table (black) 24" RND 42"H also available **72068** 36" RND 42"H

> F) 810840 Zoey Barstools (white, chrome) 15"L 16"D 30-34.75"H

# **Barstools**

# **LIFT Barstools**

15" RND 23-33.5"H

A) 810870 (white vinyl)

**B) 810873** (red vinyl)

**C) 810871** (black vinyl) **D) 810872** (gray vinyl)







## **Marina Barstools**





### Marina Barstools 21"L17.5"D41.5"H

A) 81026 (ocean blue fabric) B) 81028 (brown fabric) C) 81029 (red fabric) D) 81030 (white vinyl) E) 81027 (black vinyl)

All frames brushed metal.

# **Barstools**

### Mix & Match

A) 810840 Zoey Barstools

(white, chrome) 15"L 16"D 30-34.75"H

**Banana Barstools** 21