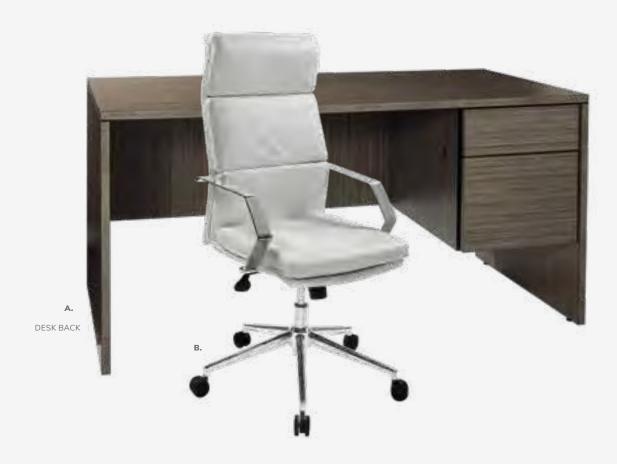

#### **BOOTH EQUIPMENT**

Each 10' x 10' booth will be set with 8' high gray and red back drape and 3' high red side dividers. Booths 300 sqft or less will receive a 7" x 44" one-line identification sign. Booths larger than 300 sqft may receive a 7" x 44" one-line identification sign upon request.

#### **EXHIBIT HALL CARPET**

The exhibit area is not carpeted. However; the aisles will be carpeted in plum. Per Show Management all booths must have floor covering.