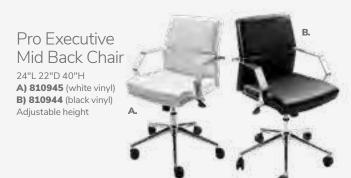

#### ITEMS INCLUDED WITH BOOTH SPACE

- Display Space as contracted
- 7" x 44" One-line Company Identification Sign
- Standard booth equipment consisting of flameproof 8' high draped back wall and 3' high draped side rails for linear booths.

Drape Colors: 8' high draped back wall – Gray and Red 3' side drape - Red

Aisle Carpet: Plum

- The exhibit hall is not carpeted! Individual booth carpet is required and ordered at the exhibiting company's expense. You may provide your own floor covering or services for individual booth carpet can be ordered through Freeman.
  - Individual booth carpet is <u>NOT</u> included! It is a Show Management requirement that all spaces be carpeted at the exhibitor's expense by 3:00 p.m., Thursday, May 5. After that time Show Management reserves the right to install any color carpet available in stock at the exhibitor's expense.
  - Only the aisles will automatically be cleaned. Individual booths will only be cleaned if ordered by the exhibiting company. Services for individual booth cleaning may be ordered through Freeman.
- Four complimentary badges for each 100 sq. ft.
- Exhibitor listing in the final program and exhibit guide and Annual Meeting app
- Pipe and drape booth structure
- 24-Hour General (perimeter) exhibit hall security. This does not include individual booth security.
- Company listing on show web site and in final program if submitted by Friday, March 25. (300 Max Characters)