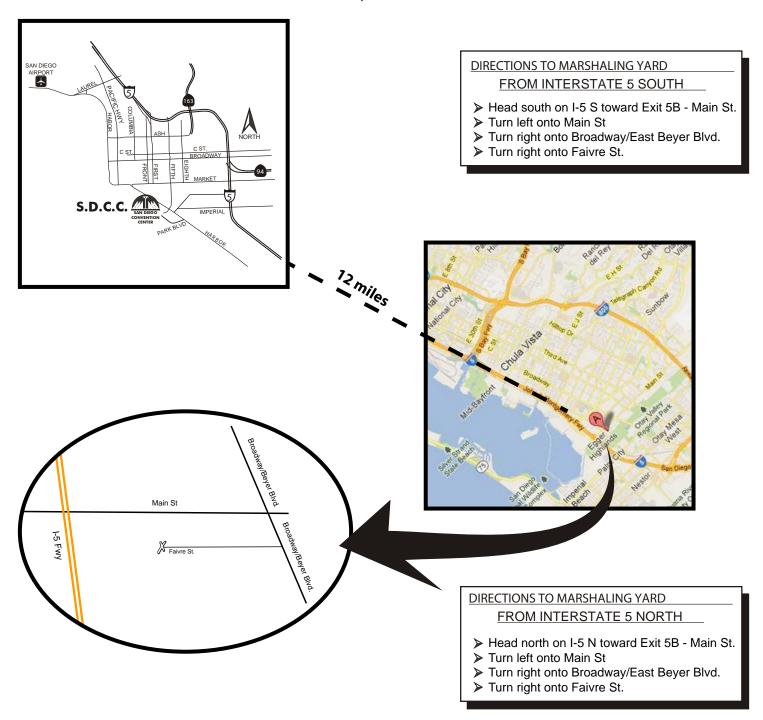

Show Site Shipping Address:

Exhibiting Company Name / Booth # \_\_\_\_\_\_

2022 ACOG Annual Clinical & Scientific Meeting
C/O Freeman
San Diego Convetion Center
111 W Harbor Drive
San Diego, CA 92101

NOTE: All Common Carriers and Van Lines should check-in at the Marshalling Yard. (See enclosed map.) Certified Weight Tickets must accompany all shipments.