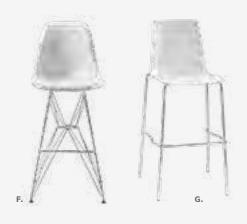

33.5"H

A) 810870 (white vinyl)

**B) 810873** (red vinyl)

**C) 810871** (black vinyl) **D) 810872** (gray vinyl)







## **Marina Barstools**





### Marina Barstools 21"L17.5"D41.5"H

A) 81026 (ocean blue fabric) B) 81028 (brown fabric) C) 81029 (red fabric) D) 81030 (white vinyl) E) 81027 (black vinyl)

All frames brushed metal.

# **Barstools**

### Mix & Match

A) 810840 Zoey Barstools

(white, chrome) 15"L 16"D 30-34.75"H

**Banana Barstools** 21"L 22"D 41.75"H B) 810104 (black, chrome) C) 810103 (white, chrome)

D) 810848 **Christopher Barstool** (white vinyl, chrome) 19"L 15"D 41"H

E) 810202 **Shark Barstool** (white, chrome) 22"L 19"D 34-44"H

F) 810850 Zenith Barstool (white, chrome) 19"L 20"D 44"H

G) 81092 **Lucent Barstool** (frosted, acrylic) 22"L 22.5"D 45.5"H













Freeman.com/store | 37 36 | Freeman.com/store

# **Conference Tables**

### **42" Round Coference Table**

42"RND 29"H

A) 820708 (white laminate)

B) 820260 (Madison/gray acajou)

C) 8201244 (black top, black)





### **Geo Tables**



# **Geo Rectangular Tables** 60"L 36"D 29"H

**E) 82041** (glass, black) **F) 82051** (glass, chrome)

### Geo Rounded Square Tables

42"L 42"D 29"H **G) 82044** (glass, chrome) **H) 82043** (glass, black)

# **Work Space**



I) 820706 Work Table (white laminate, white) 48"L 24"D 30"H

# **Conference Tables**

### Madison



## **Black Rectangular Conference Table**



Black Rectangular **Conference Table** (black top, silver)

A) 8203 5' Table 60"L 48"D 29"H 8204 Powered

B) 8205 8' Table 96"L 48"D 29"H 8206 Powered

C) 8201 10' Table 120"L 48"D 29"H