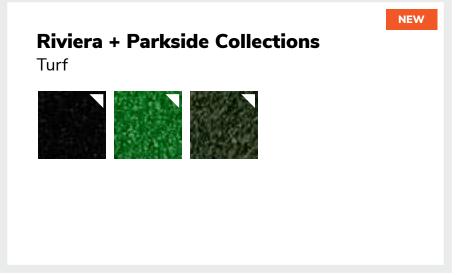

#### **EXHIBIT HALL CARPET**

The exhibit area is not carpeted. However; the aisles will be carpeted in plum. Per Show Management all booths must have floor covering.