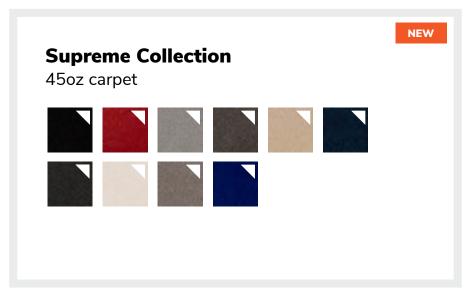

#### **EXHIBIT HALL CARPET**

The exhibit area is not carpeted. However; the aisles will be carpeted in plum. Per Show Management all booths must have floor covering.