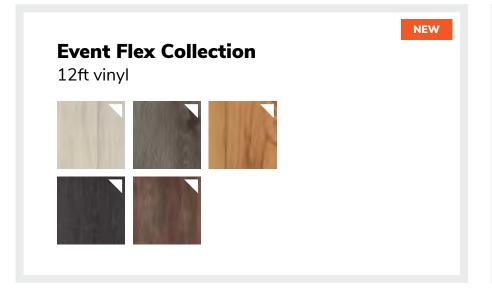

#### **EXHIBIT HALL CARPET**

The exhibit area is not carpeted. However; the aisles will be carpeted in plum. Per Show Management all booths must have floor covering.