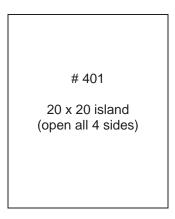

#### **Island Exhibits**

An island booth is a 400-square-foot (20'x20') or larger exhibit space exposed to the aisles on all 4 sides with a height restriction of 20 feet. Solid walls must be set back two feet from the aisles.

Island booths must be constructed to allow access from all sides. Island booths should have open sight lines around and through the design (including hanging signs/structures), so that the surrounding area can be viewed through the booth and that neighboring booths are not inappropriately obstructed. The top of the booth's sign must not extend more than 20 feet from the Exhibit Hall floor and cannot block visibility of ACOG signs. Variances will not be granted. Exhibitors who wish to construct an island booth that will be 400 square feet or larger, are required to submit a digital drawing, rendering, or architectural plans to ACOG Exhibits Management by March 25, 2022. Any changes that occur after initial submission must be resubmitted to ACOG Exhibits Management for approval prior to the meeting. Should booth construction at the meeting deviate from the actual submitted and approved floor plans, ACOG Exhibits Management reserve the right to ask the exhibitor to make modifications at the exhibitor's expense. When scheduling activities that may draw crowds, exhibitors must make available (in contracted floor area) adequate space for lines.