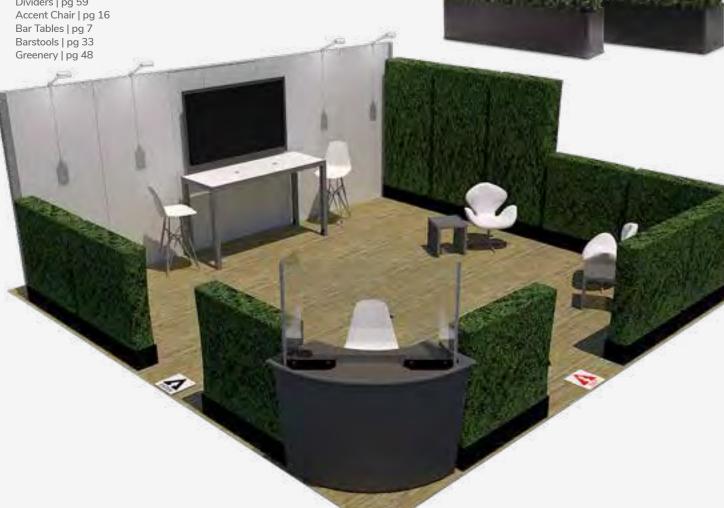

**Freeman.com** 



### 85055 Freestanding Wall Plus

(silver, clear) 40"L 9"D 72"H

Also available in opaque and personalization available.

85056 Panel Single-Sided Graphic 85057 Panel Single-Sided Graphic 85058 Panel Double-Sided Graphic



85091 Freestanding
White Board
(silver, clear) 40"L 9"D 72"H

Also available in opaque and
personalization available.

A) Atomic Round Tables (glass, chrome) 8201225 42" RND 30"H 8201224 36" RND 30"H

B) 810944
Pro Executive Mid
Back Chair
(black vinyl)
24"L 22"D 40"H
Adjustable height



# **Greenery and Dividers**

**Keep it Green.** Life-like greenery is an easy yet sophisticated way to bridge the distance between seats for a warmer, organic environment.

### 20'x20' Midtown, Greenery Booth

Midtown Bar | pg 46 Dividers | pg 59 Bar Tables | pg 7



7' Boxwood Hedge 36.5"L 12"D 84"H

4' Boxwood Hedge

46"L 9"D 47"H

85035

### Please Note:

Safety dividers also available in opaque finish. Graphics and branding options also available. View those options **Here** and learn more about our SafeConnect Promise on **Freeman.com** 

### 85050 Clear Divider Bar Counter

(silver, clear) 48-70"L 12"W 31.5"H

Also available in opaque and personalization available.

85080 Divider with Header Graphic

85083 Divider with Front Panel Graphic

85081 Divider with Side Panel Graphic

85082 Divider with Header and Side Panel Graphic 85084 Divider with Front and Side Graphics







### **Miramar Dividers**

(molded plastic) A) 85043 (white) Also availible in the

following colors. See page 47.

85043 (harvest yellow)

**85042** (burgundy) **85041** (g