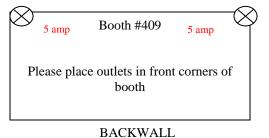

eflect the size of your booth.

### SAMPLE LAYOUTS

### **INLINE BOOTHS**

Power is run or dropped to inline booths along the back walls or drape line of multi booth sections. The "main power locations" therefore are always located at the back of inline and peninsula booths. Outlets may not be in the exact center of the back wall. 120 volt outlets are shared by back to back booths. Example: Outlet =



Electrical layouts are required whenever an outlet is needed at any other location within the booth except for the back wall. Exact measurements and/or comments that clearly indicate outlet locations **must be included**. Examples based on above floor plan:

20 x 20 Peninsula – Booth # 401 Order = 2-10 amp, 1-20 amp outlets



10 x 20 Inline – Booth # 409 Order =  $2 \times 5$  amp outlets



### ISLAND BOOTHS

Electrical layouts are always required for island booths and **must include** the following information:

### 1. Main Drop.

Since there is no back wall in an island, the exhibitor supplies the location of the main drop, whether one or multiple outlets are ordered. When it will be the point from which power will be distributed to other outlets in the booth, a panel or other piece of electrical equipment will be installed at the main drop. For this reason, it is recommended that main drops be located in a closet, under a table/desk or in another area that keeps it out of sight. Measurements must be provided to the main drop.

### 2. Location and load of all outlets.

Again, dimensions must be provided to all satellite outlets along with the load of each outlet. It is be