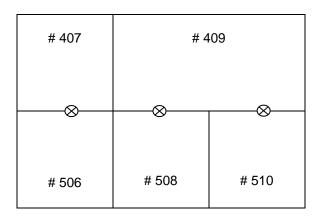

. For this reason, it is recommended that main drops be located in a closet, under a table/desk or in another area that keeps it out of sight. Measurements must be provided to the main drop.

### 2. Location and load of all outlets.

Again, dimensions must be provided to all satellite outlets along with the load of each outlet. It is best to indicate voltage, phase and amperage for all outlets once an order exceeds 120 volt service.

### 3. Booth orientation.

Providing reference points such as surrounding aisle and/or booth numbers defines how an island booth is oriented to the overall show floor plan. In other words, which side is which? It is best to draw your layout relative to the show floor plan so that both are facing the same direction. Examples:

### Section of show floor plan





20 x 20 Island – Booth # 401 Order = 1 x 208 volt, 3 phase, 10 amp + 120 volt, 2 x 20 amp + 2 x 5 amp outlets



### **ELECTRICAL USAGE GUIDE**

The following wattages are approximate and are provided to help you estimate your power usage. We recommend that you refer to a specification sheet or the electrical stamp or label usually located on the back or bottom of any electrical apparatus and order one outlet for each piece of equipment to avoid tripping/power outages during the event.

### **100 WATTS = 1 AMP**

|                                 | WATTAGE             |                                        | WATTAGE          |
|---------------------------------|---------------------|----------------------------------------|------------------|
| Blender                         | 1000