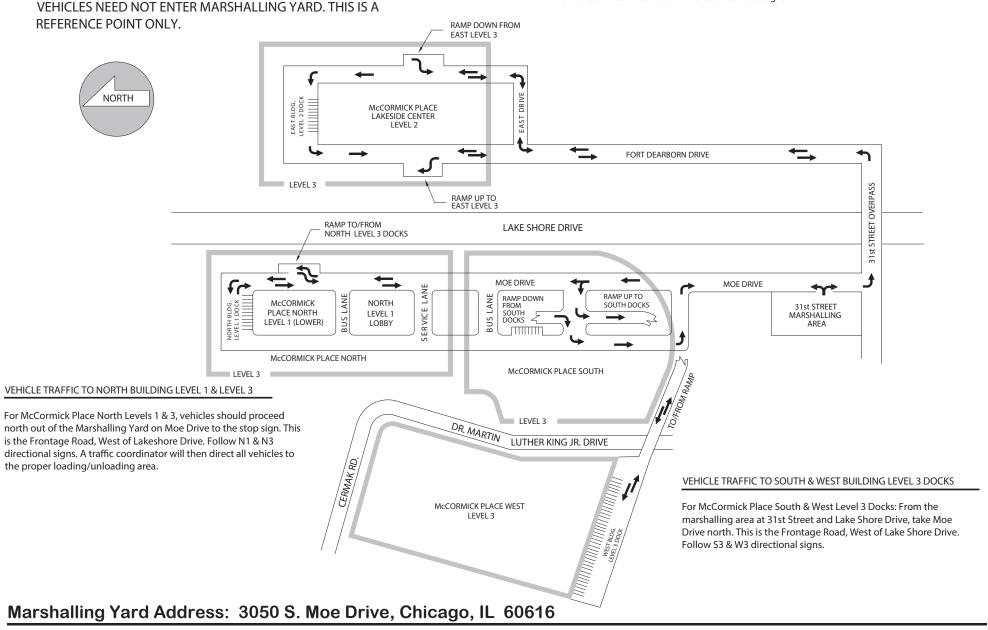

NOTE: All trucks should check-in at the McCormick Place Marshalling Yard on Moe Drive (See enclosed map.)

Please note that all vehicles delivering materials to McCormick Place must report to the Marshalling Yard at 3050 So. Moe Drive, Chicago, IL 60616, to obtain a dock pass.

This includes privately owned vehicles (cars, trucks, vans, etc.) who choose to unload their own materials at the established unloading area (see enclosed map).

No vehicle will be allowed to the dock area without a pass.

# **MARSHALLING YARD**

McCormick Place requires payment of a fee of \$23.00 for all trucks to enter the McCormick Place Marshalling Yard. This fee must be paid by the driver at the entrance to the Marshalling Yard, which is staffed by McCormick Place Security personnel. The fee can be paid in cash or with a major credit card. Checks or debit cards cannot be accepted and this fee cannot be paid in advance. Please be sure to alert your non-courier freight transportation provider. Fee subject to change. Call (312) 808-3023 with any questions or for directions.