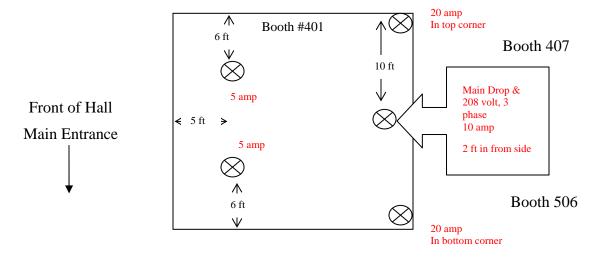

a that keeps it out of sight. Measurements must be provided to the main drop.

### 2. Location and load of all outlets.

Again, dimensions must be provided to all satellite outlets along with the load of each outlet. It is best to indicate voltage, phase and amperage for all outlets once an order exceeds 120 volt service.

### 3. Booth orientation.

Providing reference points such as surrounding aisle and/or booth numbers defines how an island booth is oriented to the overall show floor plan. In other words, which side is which? It is best to draw your layout relative to the show floor plan so that both are facing the same direction. Examples:

### Section of show floor plan





20 x 20 Island – Booth # 401 Order = 1 x 208 volt, 3 phase, 10 amp + 120 volt, 2 x 20 amp + 2 x 5 amp outlets



### **ELECTRICAL USAGE GUIDE**

The following wattages are approximate and are provided to help you estimate your power usage. We recommend that you refer to a specification sheet or the electrical stamp or label usually located on the back or bottom of any electrical apparatus and order one outlet for each piece of equipment to avoid tripping/power outages during the event.

### **100 WATTS = 1 AMP**

|                                 | WATTAGE             |                                        | WATTAGE          |
|---------------------------------|---------------------|----------------------------------------|------------------|
| Blender                         | 1000                | Imprinter for T-Shirts                 | 2000             |
| Can Opener                      | 50