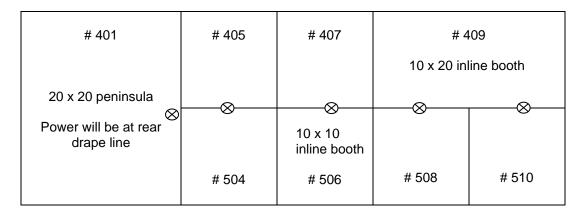

|            |    |     |          |  |  |   |  |  |  |  |  |  |  |  |  |
|       |            |  |  |  |  |  |  |  |  |  |  |  |  |                 |     |    |     |      |     |            |    |     |          |  |  |   |  |  |  |  |  |  |  |  |  |

Adjacent Aisle or Booth # Adjacent Aisle or Booth

Adjacent Aisle or Booth # \_\_\_\_\_

A measurement scale can be applied as necessary to reflect the size of your booth.

### SAMPLE LAYOUTS

### **INLINE BOOTHS**

Power is run or dropped to inline booths along the back walls or drape line of multi booth sections. The "main power locations" therefore are always located at the back of inline and peninsula booths. Outlets may not be in the exact center of the back wall. 120 volt outlets are shared by back to back booths. Example: Outlet =



Electrical layouts are required whenever an outlet is needed at any other location within the booth except for the back wall. Exact measurements and/or comments that clearly indicate outlet locations **must be included**. Examples based on above floor plan:

20 x 20 Peninsula – Booth # 401 Order = 2-10 amp, 1-20 amp outlets



10 x 20 Inline – Booth # 409 Order =  $2 \times 5$  amp outlets



### ISLAND BOOTHS

Electrical layouts are always required for island booths and **must include** the following information:

### 1. Main Drop.

Since there is no back wall in an island, the exhibitor supplies the location of the main drop, whether one or multiple outlets are ordered. When it will be the point from which power will be distributed to other outlets in the booth, a panel or other piece