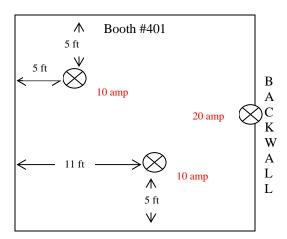

# \_\_\_\_\_

A measurement scale can be applied as necessary to reflect the size of your booth.

### SAMPLE LAYOUTS

### **INLINE BOOTHS**

Power is run or dropped to inline booths along the back walls or drape line of multi booth sections. The "main power locations" therefore are always located at the back of inline and peninsula booths. Outlets may not be in the exact center of the back wall. 120 volt outlets are shared by back to back booths. Example: Outlet =



Electrical layouts are required whenever an outlet is needed at any other location within the booth except for the back wall. Exact measurements and/or comments that clearly indicate outlet locations **must be included**. Examples based on above floor plan:

20 x 20 Peninsula – Booth # 401 Order = 2-10 amp, 1-20 amp outlets



10 x 20 Inline – Booth # 409 Order =  $2 \times 5$  amp outlets



### ISLAND BOOTHS

Electrical layouts are always required for island booths and **must include** the following information:

### 1. Main Drop.

Since there is no back wall in an island, the exhibitor supplies the location of the main drop, whether one or multiple outlets are ordered. When it will be the point from which power will be distributed to other outlets in the booth, a panel or other piece of electrical equipment will be installed at the main drop. For this reason, it is recommended that main drops be located in a closet, under a table/desk or in another area that keeps it out of sight. Measurements must be provided to the main drop.

### 2. Location and load of all outlets.

Again, dimensions must be provided to