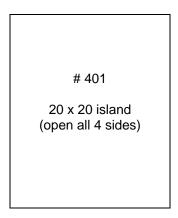

op. For this reason, it is recommended that main drops be located in a closet, under a table/desk or in another area that keeps it out of sight. Measurements must be provided to the main drop.

### 2. Location and load of all outlets.

Again, dimensions must be provided to all satellite outlets along with the load of each outlet. It is best to indicate voltage, phase and amperage for all outlets once an order exceeds 120 volt service.

### 3. Booth orientation.

Providing reference points such as surrounding aisle and/or booth numbers defines how an island booth is oriented to the overall show floor plan. In other words, which side is which? It is best to draw your layout relative to the show floor plan so that both are facing the same direction. Examples:

### Section of show floor plan





20 x 20 Island – Booth # 401 Order = 1 x 208 volt, 3 phase, 10 amp + 120 volt, 2 x 20 amp + 2 x 5 amp outlets



### **ELECTRICAL USAGE GUIDE**

The following wattages are approximate and are provided to help you estimate your power usage. We recommend that you refer to a specification sheet or the electrical stamp or label usually located on the back or bottom of any electrical apparatus and order one outlet for each piece of equipment to avoid tripping/power outages during the event.

### **100 WATTS = 1 AMP**

|                                 | WATTAGE             |                                        | WATTAGE          |
|---------------------------------|---------------------|----------------------------------------|------------------|
| Blender                         | 1000