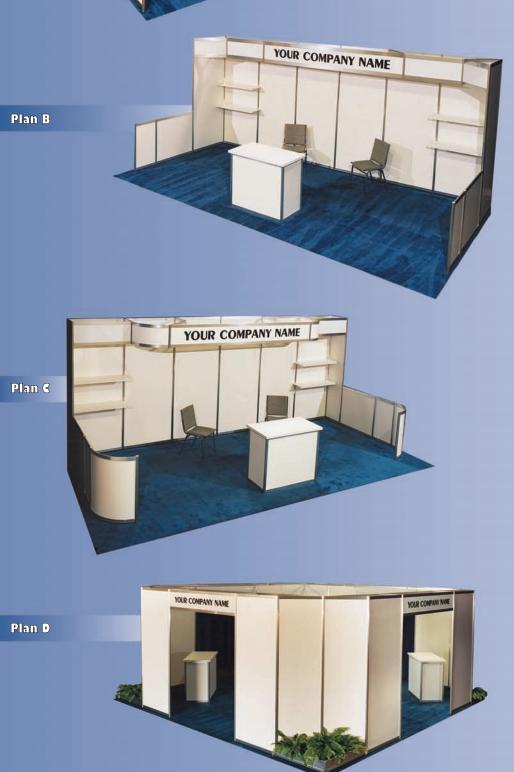

#### ---- Plan B ----20' N-Line

Hardwall Panels • Carpet Side Chairs (2) • Counter (1) Shelves (4) • Header Labor to Install and Dismantle

#### ---- Plan C ----20' N-Line

Hardwall Panels Upgraded Curved Returns Upgraded Curved Header Carpet • Side Chairs (2) Counter (1) • Shelves (4) Labor to Install and Dismantle

#### ---- Plan D ----20' X 20' Island

Hardwall Panels • Carpet Counters (2) • Headers (4) Labor to Install and Dismantle (Floral not included)

Plan A

YOUR COMPANY NAME