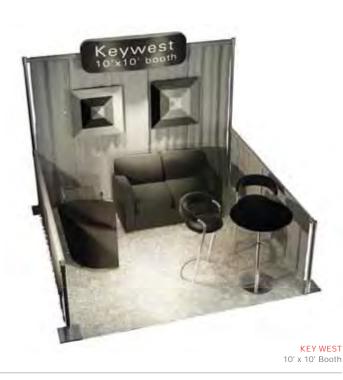

y 60"L 30"D 29"H

JD7 Executive Desk Graphite 60"L 30"D 29"H

**CR6** Credenza Mahogany 72"L 24"D 29"H

**CR7** Credenza Graphite 72"L 24"D 29"H

#### Files

**VF4** Vertical File 4 Drawer 27"L 19"D 52"H

VF2 Vertical File 2 Drawer 27"L 19"D 28"H

**L26** Lateral File Mahogany 36"L 20"D 29"H

**L27** Lateral File Graphite 36"L 20"D 29"H

#### Fridges

**R1R** Refrigerator White 14.0 cubic feet 20"L 30"D 65"H

R1Q Refrigerator White 4.0 cubic feet 20"L 22"D 33"H



## FUSION

Contemporary white-framed occasional chair available with a green, clear or red seat back





### ROMA

Modern white vinyl club chair available with a coordinating sofa

### SHARK

Sleek white swivel barstool with adjustable chrome base



## MAKE YOUR SPACE UNIQUE WITH STYLISH FURNISHINGS TO SET YOUR BOOTH APART.







10' x 10' Booth