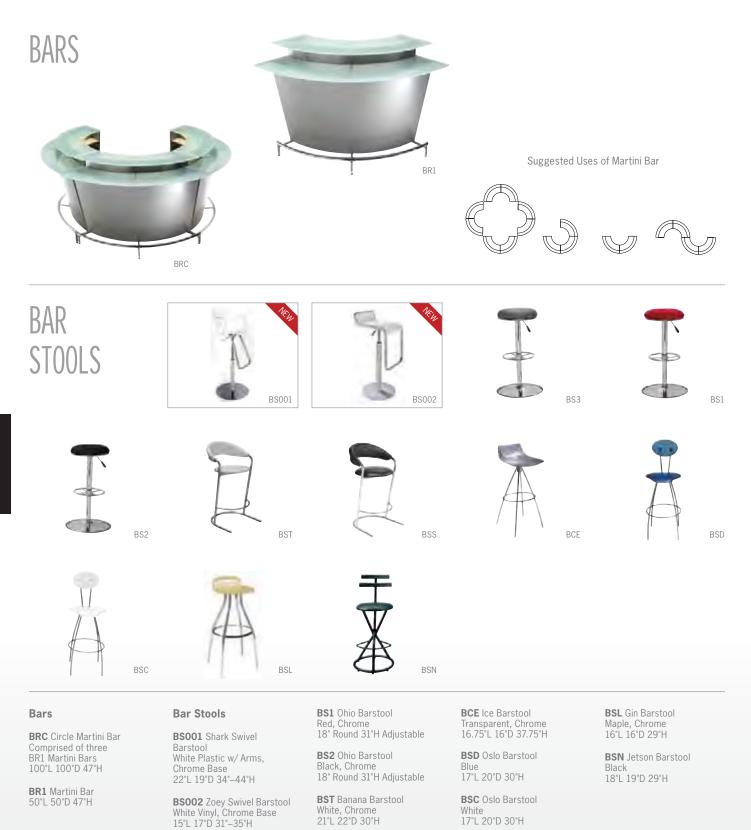

### RENTAL EXHIBITS D E --- Plan A --

#### ---- Plan A ----10'<u>N-Line</u>

Hardwall Panels • Carpet Side Chair (1) • Counter (1) Shelves (2) • Header Labor to Install and Dismantle

#### ---- Plan B ----20' N-Line

Hardwall Panels • Carpet Side Chairs (2) • Counter (1) Shelves (4) • Header Labor to Install and Dismantle

#### ---- Plan C ----20' N-Line

Hardwall Panels Upgraded Curved Returns Upgraded Curved Header Carpet • Side Chairs (2) Counter (1) • Shelves (4) Labor to Install and Dismantle

#### ---- Plan D ----20' X 20' Island

Hardwall Panels • Carpet Counters (2) • Headers (4) Labor to Install and Dismantle (Floral not included)

Plan A

YOUR COMPANY NAME

## Brede Custom Exhibits

From the simple to the elaborate, Brede transforms empty booth space into a custom tailored exhibit.

Built to exact specifications, each custom exhibit is:

- Unique
- Impressive • Functional
- Affordable • Practical
- Attractive
- Original
- Versatile
- Productive Inviting
- Inviting

#### Custom exhibits are a sophisticated technique to present marketing messages more creatively and effectively.

Our engineering and design specialists work closely with each client to create a unique exhibit designed to meet a wide variety of today's marketing strategies.

With a century of service, Brede continues to provide viable alternatives to maximize booth space. Whether the image and budget are conservative or extravagant, Brede offers the perfect solution.

Call our experienced professionals for an innovative and customized approach.

Custom Vkəs-təm\adj 1: made or performed according to personal order2: specializing in custom work or operation