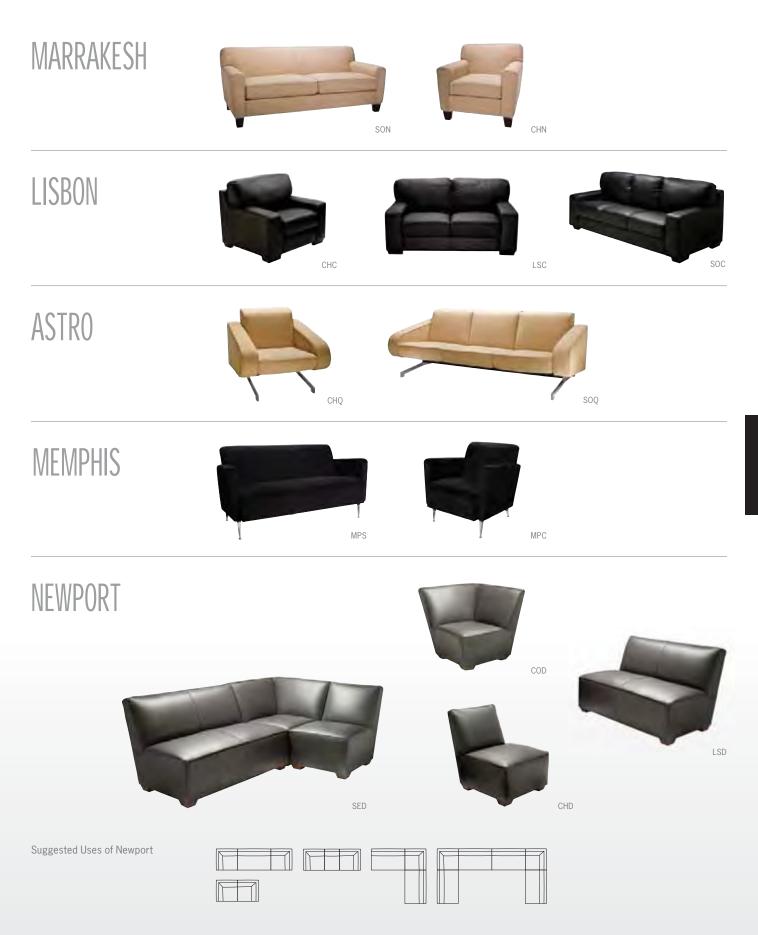

### RENTAL EXHIBITS D E --- Plan A --

#### ---- Plan A ----10'<u>N-Line</u>

Hardwall Panels • Carpet Side Chair (1) • Counter (1) Shelves (2) • Header Labor to Install and Dismantle

#### ---- Plan B ----20' N-Line

Hardwall Panels • Carpet Side Chairs (2) • Counter (1) Shelves (4) • Header Labor to Install and Dismantle

#### ---- Plan C ----20' N-Line

Hardwall Panels Upgraded Curved Returns Upgraded Curved Header Carpet • Side Chairs (2) Counter (1) • Shelves (4) Labor to Install and Dismantle

#### ---- Plan D ----20' X 20' Island

Hardwall Panels • Carpet Counters (2) • Headers (4) Labor to Install and Dismantle (Floral not included)

Plan A

YOUR COMPANY NAME