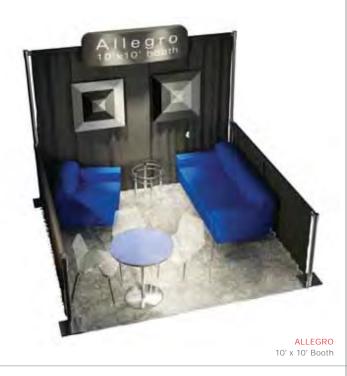

any 60"L 30"D 29"H

JD7 Executive Desk Graphite 60"L 30"D 29"H

**CR6** Credenza Mahogany 72"L 24"D 29"H

**CR7** Credenza Graphite 72"L 24"D 29"H

#### Files

**VF4** Vertical File 4 Drawer 27"L 19"D 52"H

VF2 Vertical File 2 Drawer 27"L 19"D 28"H

**L26** Lateral File Mahogany 36"L 20"D 29"H

**L27** Lateral File Graphite 36"L 20"D 29"H

#### Fridges

**R1R** Refrigerator White 14.0 cubic feet 20"L 30"D 65"H

R1Q Refrigerator White 4.0 cubic feet 20"L 22"D 33"H



## FUSION

Contemporary white-framed occasional chair available with a green, clear or red seat back





### ROMA

Modern white vinyl club chair available with a coordinating sofa

### SHARK

Sleek white swivel barstool with adjustable chrome base



## MAKE YOUR SPACE UNIQUE WITH STYLISH FURNISHINGS TO SET YOUR BOOTH APART.







10' x 10' Booth