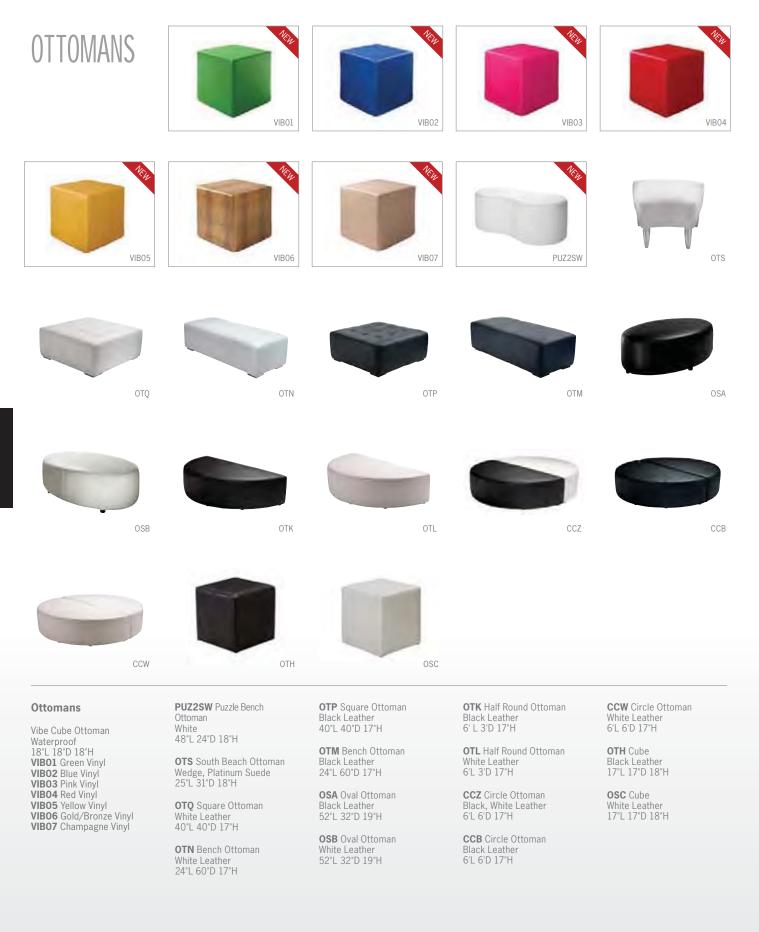

Size) Black 55"L 31"D 28"H

**SO2** South Beach 3 pc. Sectional Platinum Suede 152"L 40"D 33"H

SED Newport 3 pc. Sectional Charcoal Leather 113"L 34"D 33"H

#### Loveseats

LSD Newport Loveseat Charcoal Leather 54"L 34"D 33"H

LSM Key West Loveseat Black 57"L 35"D 33"H

LSC Lisbon Loveseat Black Leather 64"L 36"D 34"H



CHR002 Allegro Blue Fabric 36"L 34.5"D 29.5"H

CHD Newport Armless Chair Charcoal Leather 24"L 34"D 33"H

27.25"L 31.75"D 27.5"H

CHQ Astro Chair Light Beige 36"L 36"D 29"H

CHN Marrakesh Chair Light Beige 34"L 37"D 38"H

SCE Fusion Chair Red, White 19"L 21"D 32"H

CH001 Casper Chair Clear Acrylic 21"L 21"D 36.5"H

30"L 30"D 31"H

BCW Madrid Chair White Leather 30"L 30"D 31"H

OCU Globus Chair White Vinyl, Chrome 28"L 26"D 28"H

OCY Onyx OCC Camel **OCZ** Beige OCR Red





#### Occasional Cocktail Tables

**COLI** Oliver Cocktail Table 47"L 27"D 19"H

**C1E** Silverado Table 36" Round 17"H

**C1D** Soho Table Steel Base, Chocolate Top 38"L 38"D 18.5"H

**C1K** Inspiration Table 42"L 28"D 18"H

**C1F** Geo Rectangle Table Glass, Black 50"L 22"D 16"H

**C1C** Geo Rectangle Table Glass, Chrome 50"L 22"D 16"H

C1W Sydney Table White 48"L 26"D 18"H

**C1Y** Sydney Table Black 48"L 26"D 18"H

#### **Occasional End Tables**

**EOLI** Oliver End Table 22" Round 22"H

**E1E** Silverado End Table 24" Round 22"H

E1D Soho End Table Steel Base, Chocolate Top 26"L 26"D 27"H

**E1K** Inspiration End Table 24"L 28"D 22"H

**E1F** Geo End Table Glass, Black 26"L 26"D 20"H

**E1C** Geo End Table Glass, Chrome 26"L 26"D 20"H

E1W Sydney End Table White 27"L 23"D 22"H

E1Y