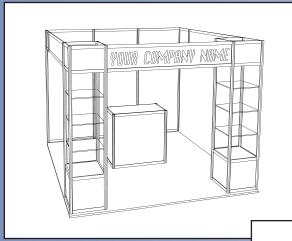

#### ---- Plan A ----10'<u>N-Line</u>

Hardwall Panels • Carpet Side Chair (1) • Counter (1) Shelves (2) • Header Labor to Install and Dismantle