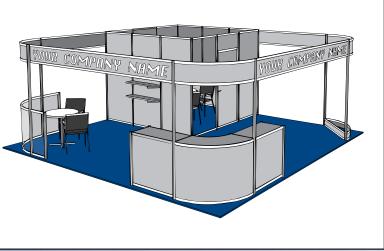

#### ---- Plan D ----20' X 20' Island

Hardwall Panels • Carpet Counters (2) • Headers (4) Labor to Install and Dismantle (Floral not included)

Plan A

YOUR COMPANY NAME