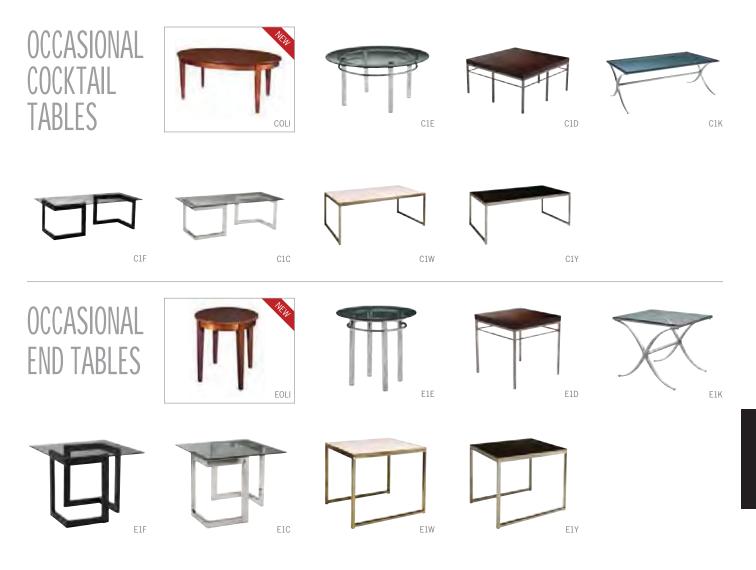

ize) Black 55"L 31"D 28"H

**SO2** South Beach 3 pc. Sectional Platinum Suede 152"L 40"D 33"H

SED Newport 3 pc. Sectional Charcoal Leather 113"L 34"D 33"H

#### Loveseats

LSD Newport Loveseat Charcoal Leather 54"L 34"D 33"H

LSM Key West Loveseat Black 57"L 35"D 33"H

LSC Lisbon Loveseat Black Leather 64"L 36"D 34"H



CHR002 Allegro Blue Fabric 36"L 34.5"D 29.5"H

CHD Newport Armless Chair Charcoal Leather 24"L 34"D 33"H

27.25"L 31.75"D 27.5"H

CHQ Astro Chair Light Beige 36"L 36"D 29"H

CHN Marrakesh Chair Light Beige 34"L 37"D 38"H

SCE Fusion Chair Red, White 19"L 21"D 32"H

CH001 Casper Chair Clear Acrylic 21"L 21"D 36.5"H

30"L 30"D 31"H

BCW Madrid Chair White Leather 30"L 30"D 31"H

OCU Globus Chair White Vinyl, Chrome 28"L 26"D 28"H

OCY Onyx OCC Camel **OCZ** Beige OCR Red





#### Occasional Cocktail Tables

**COLI** Oliver Cocktail Table 47"L 27"D 19"H

**C1E** Silverado Table 36" Round 17"H

**C1D** Soho Table Steel Base, Chocolate Top 38"L 38"D 18.5"H

**C1K** Inspiration Table 42"L 28"D 18"H

**C1F** Geo Rectangle Table Glass, Black 50"L 22"D 16"H

**C1C** Geo Rectangle Table Glass, Chrome 50"L 22"D 16"H

C1W Sydney Table White 48"L 26"D 18"H

**C1Y** Sydney Table Black 48"L 26"D 18"H

#### **Occasional End Tables**

**EOLI** Oliver End Table 22" Round 22"H

**E1E** Silverado End Table 24" Round 22"H

E1D Soho End Table Steel Base, Chocolate Top 26"L 26"D 27"H

**E1K** Inspiration End Table 24"L 28"D 22"H

**E1F** Geo End Table Glass, Black 26"L 26"D 20"H

**E1C** Geo End Table Glass, Chrome 26"L 26"D 20"H

E1W Sydney End Table White 27"L 23"D 22"H

E1Y S