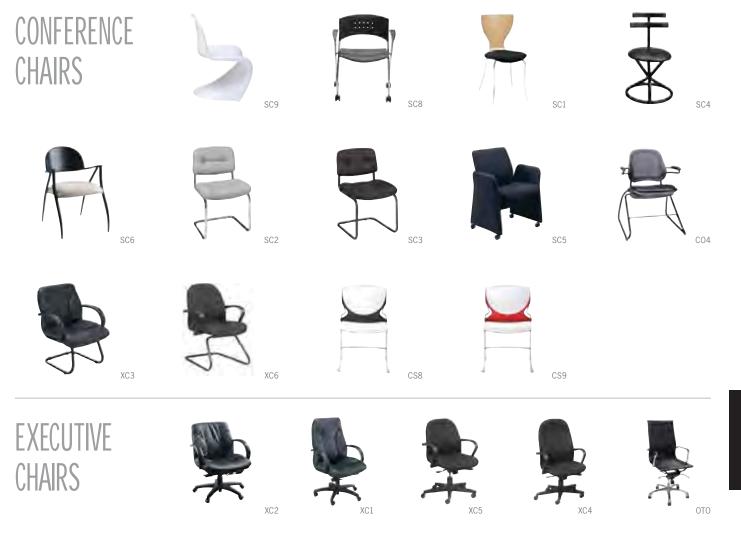

0

323

 $\square$ 

D

320

3

Submit this form if you wish to rent tables, risers or furnishings from Brede. Enter the Table & Accessories Total below on Order Summary / Payment form. Orders received without full payment or credit card information will not be processed.

by fax 301.937.6513

| Tal    | oles                              |            | _               |            |               |          | Acc   | cessories                                                 |       | S -         | <u>- IIIC</u> | <u>d more</u> |               | bieue.   |
|--------|-----------------------------------|------------|-----------------|------------|---------------|----------|-------|-----------------------------------------------------------|-------|-------------|---------------|---------------|---------------|----------|
| Qty    | Item                              | ,          | A <i>dvance</i> | 5          | Standard      | Subtotal | Qty   | Item                                                      | Å     | Advance     |               | Standard      |               | Subtota  |
| 30″ H  | igh Display Tables (inc           | lud        | les white       | vinyl      | top, 3 sid    | e drape) |       | Padded Side Chair—Grey                                    | \$    | 52.00       | \$            | 67.75         | \$            |          |
|        | 4' x 2' draped table              | \$         | 107.00          | \$         | 139.00        | \$       |       | Padded Arm Chair—Grey                                     | \$    | 71.00       | \$            | 92.50         | \$            |          |
|        | 6' x 2' draped table              | \$         | 121.00          | \$         | 157.50        | \$       |       | Swivel Chair—-Grey                                        | \$    | 79.50       | \$            | 103.50        | -             |          |
|        | 8' x 2' draped table              | \$         | 149.50          | \$         | 194.50        | \$       |       | Counter Stool with Back                                   | \$    | 86.00       | \$            | 112.00        | ¢             |          |
|        | 4th side drape                    | \$         | 47.00           | \$         | 61.00         | \$       |       |                                                           | φ     | 00.00       | φ             | 112.00        | φ.            |          |
|        | 4' x 2' undraped table            |            | 51.00           | \$         | 66.50         | \$       |       | 30" Pedestal Table                                        | \$    | 83.00       | \$            | 108.00        | \$            |          |
|        | 6' x 2' undraped table            |            | 65.00           | \$         | 84.50         | \$       |       | 42" Pedestal Table                                        |       |             |               |               |               |          |
|        | 8' x 2' undraped table            | \$         | 68.00           | \$         | 88.50         | \$       |       | 30" d 36" d                                               | \$    | 83.00       | \$            | 108.00        | \$            |          |
| 42″ H  | igh Display Tables (ind           | lud        | les white       | vinyl      | top, 3 sid    | e drape) |       | Waste basket                                              | \$    | 22.75       | \$            | 29.75         | \$            |          |
|        | 4' x 2' draped table              | \$         | 138.00          | \$         | 179.50        | \$       |       | Floor Easel                                               | \$    | 47.00       | \$            | 61.00         | \$            |          |
|        | 6' x 2' draped table              | \$         | 158.00          | \$         | 205.50        | \$       |       | Sign Stand 22" x 28"                                      | \$    | 53.00       | \$            | 69.00         | \$            |          |
|        | 8' x 2' draped table              | \$         | 178.00          | \$         | 231.50        | \$       |       | Bag Rack                                                  | \$    | 47.00       |               | 61.00         | \$            |          |
|        | 4th side drape                    | \$         | 47.00           | \$         | 61.00         | \$       |       | Waterfall Rack                                            | \$    | 47.00       |               | 61.00         | \$            |          |
|        | 4' x 2' undraped table            | \$         | 78.25           | \$         | 101.75        | \$       |       | Literature Rack                                           | \$    | 80.00       |               | 104.00        | \$            |          |
|        | 6' x 2' undraped table            | \$         | 91.75           | \$         | 119.25        | \$       |       | Garment Rack                                              | \$    | 71.00       |               | 91.25         | •.<br>\$      |          |
|        | 8' x 2' undraped table            | \$         | 102.00          | \$         | 132.75        | \$       |       | Tackboard 8'x4'                                           | *     | 1100        | Ŧ             | 71120         | Ť.            |          |
| 10″ T  | abletop Risers (include           |            | white vinvi     | ton        | N             |          |       | (horizontal only)                                         | \$    | 139.00      | \$            | 180.75        | \$            |          |
| 12 1   | 4' x 12" draped riser             | v د:<br>\$ | 53.00           | ιυρ,<br>\$ | 69.00         | \$       |       | Perfboard 8' x 4'                                         |       |             |               |               |               |          |
|        | 6' x 12" draped riser             | \$         | 71.00           | \$         | 92.50         | \$       |       | (horizontal only)                                         | \$    | 139.00      |               |               | \$.           |          |
|        |                                   | •          |                 | Ť          |               | •        |       | 3' high drapery (per ft)                                  | \$    | 17.00       |               | 22.25         | \$            |          |
|        |                                   |            |                 |            |               |          |       | 8' high drapery (per ft)                                  | \$    | 20.75       | \$            | 27.00         | \$            |          |
|        |                                   |            |                 |            |               |          |       |                                                           |       |             |               |               |               |          |
| Select | Drape Color (if no color          | is se      | elected, sho    | w col      | ors will prev | ail.)    |       |                                                           |       |             |               |               |               |          |
|        | Black                             | [          | Blue            |            |               | Teal     |       | iold 🛛 🗌 Burgu                                            | ndy   | 1           |               | White         |               |          |
|        |                                   | [          | Red             |            |               | Plum     |       | irey 🗌 Forest                                             | t Gr  | een         |               |               |               |          |
| rtan   |                                   |            |                 |            |               | Calcu    |       |                                                           | \$    |             |               |               |               |          |
| otes   | 014010 041100                     |            | •               |            |               | Calco    | alate | 5% VA Tax                                                 | -     |             |               |               |               |          |
|        | Orders cance                      |            | -               |            |               | be       |       |                                                           | -     |             |               |               |               |          |
|        | charged 100%                      |            |                 |            | 0             |          |       | Table Total                                               | -     |             |               |               |               |          |
|        | A credit card                     | on f       | ile is requi    | red w      | hen using     |          |       | <ul> <li>Transfer this total to</li> </ul>                | o the | Order S     | umm           | nary / Payn   | <i>nent</i> f | orm.     |
|        | Brede Exposi                      |            |                 |            |               |          |       | <ul> <li>Payment Method m</li> </ul>                      | ust l | be compl    | eted          | to process    | orde          | ers.     |
|        | <ul> <li>All charges m</li> </ul> | ust        | be paid pr      | ior to     | close of s    | how.     |       | <ul> <li>Orders received wit<br/>be processed.</li> </ul> | hout  | t full payn | nent          | or credit ca  | ard w         | vill not |
|        |                                   |            |                 |            |               |          |       |                                                           |       |             |               | E             | Booth         | Number   |
|        | Exhibiting Comp                   | any        | /               |            |               |          |       |                                                           |       |             |               | E             | Booth         | N        |