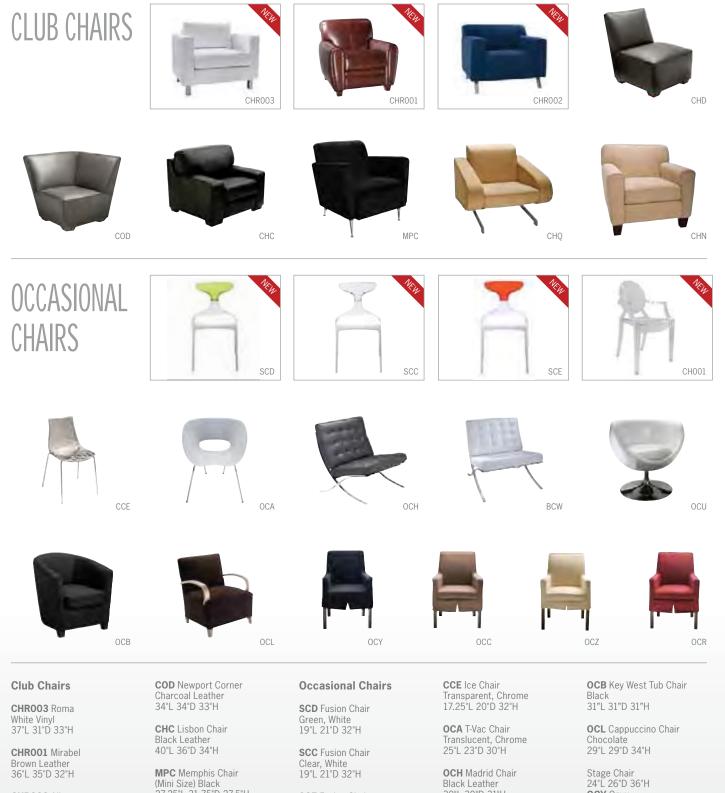

th Beach









LOVESEATS











SOC



S02

LSD



LSM



LSC

**Sofas & Sectionals** 

SFA003 Roma White Vinyl 78"L 31"D 33"H

SFA001 Mirabel Brown Leather 76"L 35"D 32"H

SFA002 Allegro Blue Fabric 73"L 34.5"D 29.5"H

SO1 South Beach Sofa Platinum Suede 69"L 29"D 33"H

SOC Lisbon Sofa Black Leather 88"L 36"D 34"H

SOQ Astro Sofa Light Beige 83"L 36"D 29"H

SON Marrakesh Sofa Light Beige 83"L 36"D 29"H

SOM Key West Sofa Black 85"L 35"D 33"H

MPS Memphis Sofa (Mini Size) Black 55"L 31"D 28"H

**SO2** South Beach 3 pc. Sectional Platinum Suede 152"L 40"D 33"H

SED Newport 3 pc. Sectional Charcoal Leather 113"L 34"D 33"H

#### Loveseats

LSD Newport Loveseat Charcoal Leather 54"L 34"D 33"H

LSM Key West Loveseat Black 57"L 35"D 33"H

LSC Lisbon Loveseat Black Leather 64"L 36"D 34"H



CHR002 Allegro Blue Fabric 36"L 34.5"D 29.5"H

CHD Newport Armless Chair Charcoal Leather 24"L 34"D 33"H

27.25"L 31.75"D 27.5"H

CHQ Astro Chair Light Beige 36"L 36"D 29"H

CHN Marrakesh Chair Light Beige 34"L 37"D 38"H

SCE Fusion Chair Red, White 19"L 21"D 32"H

CH001 Casper Chair Clear Acrylic 21"L 21"D 36.5"H

30"L 30"D 31"H

BCW Madrid Chair White Leather 30"L 30"D 31"H

OCU Globus Chair White Vinyl, Chrome 28"L 26"D 28"H

OCY Onyx OCC Camel **OCZ** Beige OCR Red





#### Occasional Cocktail Tables

**COLI** Oliver Cocktail Table 47"L 27"D 19"H

**C1E** Silverado Table 36" Round 17"H

**C1D** Soho Table Steel Base, Chocolate Top 38"L 38"D 18.5"H

**C1K** Inspiration Table 42"L 28"D 18"H

**C1F** Geo Rectangle Table Glass, Black 50"L 22"D 16"H

**C1C** Geo Rectangle Table Glass, Ch