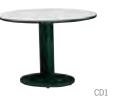

by fax 301.937.6513

| Tal    | oles                              |            | _               |            |               |          | Acc   | cessories                                                 |       | S -         | <u>- IIIC</u> | <u>d more</u> |               | bieue.   |
|--------|-----------------------------------|------------|-----------------|------------|---------------|----------|-------|-----------------------------------------------------------|-------|-------------|---------------|---------------|---------------|----------|
| Qty    | Item                              | ,          | A <i>dvance</i> | 5          | Standard      | Subtotal | Qty   | Item                                                      | Å     | Advance     |               | Standard      |               | Subtota  |
| 30″ H  | igh Display Tables (inc           | lud        | les white       | vinyl      | top, 3 sid    | e drape) |       | Padded Side Chair—Grey                                    | \$    | 52.00       | \$            | 67.75         | \$            |          |
|        | 4' x 2' draped table              | \$         | 107.00          | \$         | 139.00        | \$       |       | Padded Arm Chair—Grey                                     | \$    | 71.00       | \$            | 92.50         | \$            |          |
|        | 6' x 2' draped table              | \$         | 121.00          | \$         | 157.50        | \$       |       | Swivel Chair—-Grey                                        | \$    | 79.50       | \$            | 103.50        | -             |          |
|        | 8' x 2' draped table              | \$         | 149.50          | \$         | 194.50        | \$       |       | Counter Stool with Back                                   | \$    | 86.00       | \$            | 112.00        | ¢             |          |
|        | 4th side drape                    | \$         | 47.00           | \$         | 61.00         | \$       |       |                                                           | φ     | 00.00       | φ             | 112.00        | φ.            |          |
|        | 4' x 2' undraped table            |            | 51.00           | \$         | 66.50         | \$       |       | 30" Pedestal Table                                        | \$    | 83.00       | \$            | 108.00        | \$            |          |
|        | 6' x 2' undraped table            |            | 65.00           | \$         | 84.50         | \$       |       | 42" Pedestal Table                                        |       |             |               |               |               |          |
|        | 8' x 2' undraped table            | \$         | 68.00           | \$         | 88.50         | \$       |       | 30" d 36" d                                               | \$    | 83.00       | \$            | 108.00        | \$            |          |
| 42″ H  | igh Display Tables (ind           | lud        | les white       | vinyl      | top, 3 sid    | e drape) |       | Waste basket                                              | \$    | 22.75       | \$            | 29.75         | \$            |          |
|        | 4' x 2' draped table              | \$         | 138.00          | \$         | 179.50        | \$       |       | Floor Easel                                               | \$    | 47.00       | \$            | 61.00         | \$            |          |
|        | 6' x 2' draped table              | \$         | 158.00          | \$         | 205.50        | \$       |       | Sign Stand 22" x 28"                                      | \$    | 53.00       | \$            | 69.00         | \$            |          |
|        | 8' x 2' draped table              | \$         | 178.00          | \$         | 231.50        | \$       |       | Bag Rack                                                  | \$    | 47.00       |               | 61.00         | \$            |          |
|        | 4th side drape                    | \$         | 47.00           | \$         | 61.00         | \$       |       | Waterfall Rack                                            | \$    | 47.00       |               | 61.00         | \$            |          |
|        | 4' x 2' undraped table            | \$         | 78.25           | \$         | 101.75        | \$       |       | Literature Rack                                           | \$    | 80.00       |               | 104.00        | \$            |          |
|        | 6' x 2' undraped table            | \$         | 91.75           | \$         | 119.25        | \$       |       | Garment Rack                                              | \$    | 71.00       |               | 91.25         | •.<br>\$      |          |
|        | 8' x 2' undraped table            | \$         | 102.00          | \$         | 132.75        | \$       |       | Tackboard 8'x4'                                           | *     | 1100        | Ŧ             | 71120         | Ť.            |          |
| 10″ T  | abletop Risers (include           |            | white vinvi     | ton        | N             |          |       | (horizontal only)                                         | \$    | 139.00      | \$            | 180.75        | \$            |          |
| 12 1   | 4' x 12" draped riser             | v د:<br>\$ | 53.00           | ιυρ,<br>\$ | 69.00         | \$       |       | Perfboard 8' x 4'                                         |       |             |               |               |               |          |
|        | 6' x 12" draped riser             | \$         | 71.00           | \$         | 92.50         | \$       |       | (horizontal only)                                         | \$    | 139.00      |               |               | \$.           |          |
|        |                                   | •          |                 | Ť          |               | •        |       | 3' high drapery (per ft)                                  | \$    | 17.00       |               | 22.25         | \$            |          |
|        |                                   |            |                 |            |               |          |       | 8' high drapery (per ft)                                  | \$    | 20.75       | \$            | 27.00         | \$            |          |
|        |                                   |            |                 |            |               |          |       |                                                           |       |             |               |               |               |          |
| Select | Drape Color (if no color          | is se      | elected, sho    | w col      | ors will prev | ail.)    |       |                                                           |       |             |               |               |               |          |
|        | Black                             | [          | Blue            |            |               | Teal     |       | iold 🛛 🗌 Burgu                                            | ndy   | 1           |               | White         |               |          |
|        |                                   | [          | Red             |            |               | Plum     |       | irey 🗌 Forest                                             | t Gr  | een         |               |               |               |          |
| rtan   |                                   |            |                 |            |               | Calcu    |       |                                                           | \$    |             |               |               |               |          |
| otes   | 014010 041100                     |            | •               |            |               | Calco    | alate | 5% VA Tax                                                 | -     |             |               |               |               |          |
|        | Orders cance                      |            | -               |            |               | be       |       |                                                           | -     |             |               |               |               |          |
|        | charged 100%                      |            |                 |            | 0             |          |       | Table Total                                               | -     |             |               |               |               |          |
|        | A credit card                     | on f       | ile is requi    | red w      | hen using     |          |       | <ul> <li>Transfer this total to</li> </ul>                | o the | Order S     | umm           | nary / Payn   | <i>nent</i> f | orm.     |
|        | Brede Exposi                      |            |                 |            |               |          |       | <ul> <li>Payment Method m</li> </ul>                      | ust l | be compl    | eted          | to process    | orde          | ers.     |
|        | <ul> <li>All charges m</li> </ul> | ust        | be paid pr      | ior to     | close of s    | how.     |       | <ul> <li>Orders received wit<br/>be processed.</li> </ul> | hout  | t full payn | nent          | or credit ca  | ard w         | vill not |
|        |                                   |            |                 |            |               |          |       |                                                           |       |             |               | E             | Booth         | Number   |
|        | Exhibiting Comp                   | any        | /               |            |               |          |       |                                                           |       |             |               | E             | Booth         | N        |