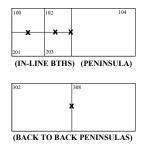

### COMMONLY ASKED QUESTION - WHERE WILL MY OUTLET BE LOCATED?

Outlets are located as depicted below for inline & peninsula booths. All other locations require labor on a time & material basis. Exhibitors with hard wall booths must make arrangements with Edlen to bring power inside the booth on a time and material basis.