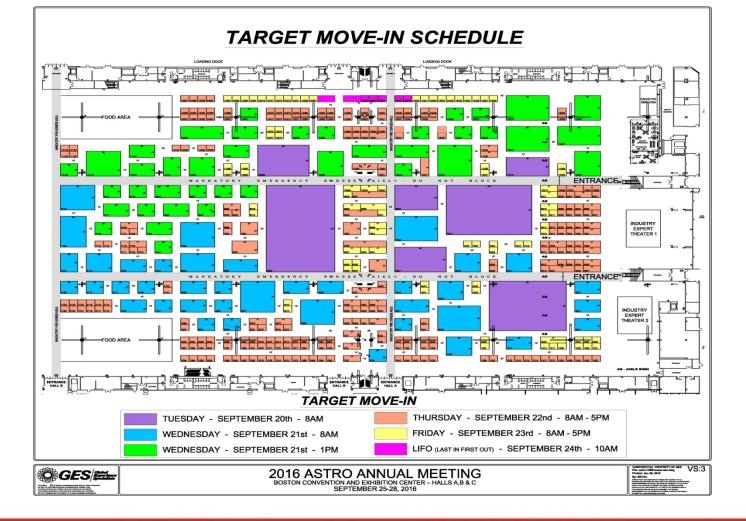

# <u>Show Information – Move-in:</u>

- Backwall Drape: Black
- Sidewall Drape: Black
- Aisle Carpet Color: Safari (beige/black speckled)
- 1 Booth ID Sign
- Booth carpet is mandatory. Booth carpet must extend the full perimeter of your booth space. Any booth requiring fill-in carpeting will be charged based on time and materials.
- GES discount deadline date for labor and equipment rentals is Wednesday, August 31<sup>st</sup>. Refer to the Important Dates in the Exhibitor Resource Center for other advance order deadlines.
- All exhibitors should refer to the Targeted Floor Plan in the Service Manual in the Exhibitor Resource Center before making move-in arrangements.
- Certain booths may require a move-in time outside the general move-in hours.