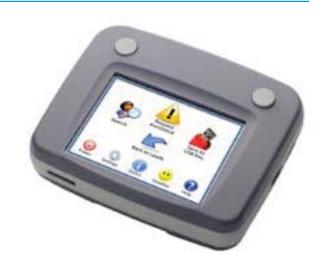

#### DirectLead™ Handheld Touch

A light weight, battery powered barcode, magstripe & RFID reader with color graphical LCD display and touchscreen. Features include: Custom Qualifiers, Wireless Printing, Operates 30-40 hours on a single charge.

- · Intuitive navagation
- · Easy-to-add qualifiers
- Ability to add full text notes
- · Optional wireless printer
- 30-hour battery
- · Lead delivery via USB thumb drive

ADVANCE RATE (by 10/4/18) \$425 | ONSITE RATE (after 10/4/18) \$475