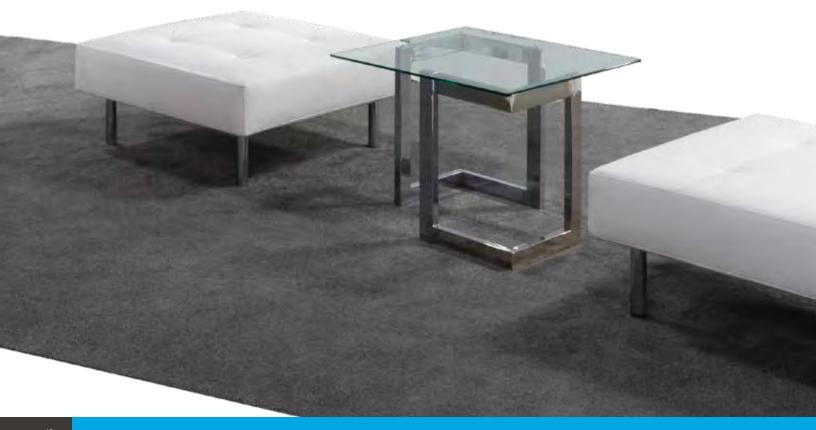

73 black vinyl/chrome 810871 white vinyl/chrome 810870

15" Round 23-33.5"H Adjustable

APEX BARSTOOL SELECT black vinyl 810951 blue ultra suede 810952 red vinyl 810953 white vinyl 810954

21"L 21"D 33"H







# BARS & BARSTOOLS



CHRISTOPHER BARSTOOL SELECT white 810848

19"L 15"D 41"H

SHARK BARSTOOL SELECT white plastic/chrome 810202

22"L 19"D 34-44"H Adjustable





RUSTIQUE BARSTOOL SELECT gunmetal 810839

13"L 13"D 30"H

OSLO BARSTOOL SELECT blue plastic/chrome 810200 white plastic/chrome 810201

17"L 20"D 45"H





# TURN THE TABLES IN YOUR FAVOR

Bring professionalism to the table with our sleek variety of surfaces and tabletops. Choose from modern glass tops and more.

**ITEMS PICTURED BELOW** 

Endless Square Ottoman | 815122 | **Page 6** Geo End Table | 82035 | **Page 22** 



# DRAPED OR UNDRAPED TABLES & COUNTERS



| black | blue                                                                                         | brown |  |
|-------|----------------------------------------------------------------------------------------------|-------|--|
|       |                                                                                              |       |  |
| green | flax                                                                                         | gold  |  |
|       |                                                                                              |       |  |
| gray  | plum                                                                                         | red   |  |
| white | Table-top risers are also available<br>in a variet