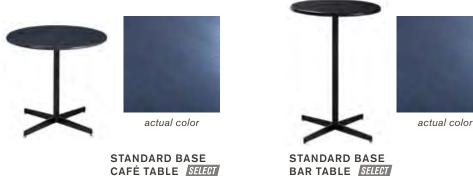

| 130642   | 130842   |
| Draped on Fourth Side |        |        | 12404642 | 12404842 |
| Undraped              | 131342 | 131442 | 131642   | 131842   |

\*Table and counter widths available in select cities



# PEDESTAL TABLES

### **Soho Series**



BLACK-TOP CAFÉ ESSENTIALS 72069 24" Round 30"H

72067

36" Round 30"H

# BLACK-TOP MINI ESSENTIALS

18" Round 📘 18"H



BLACK-TOP BISTRO ESSENTIALS 72070 24" Round 42"H

72068 36" Round 42"H



**Chelsea Series** 

BUTCHER BLOCK-TOP CAFÉ ESSENTIALS 72063 30" Round 30"H

72064

36" Round 30"H



BUTCHER BLOCK-TOP BISTRO ESSENTIALS 720163 30" Round 42"H

720164 36" Round 42"H



HYDRAULIC BASE CAFÉ TABLE SELECT maple 8201208 30" Round 29"H

blue steel 8201203

30" Round 29"H



HYDRAULIC BASE BAR TABLE SELECT maple 8201207 30" Round 45"H



BAR TABLE SELECT blue steel 8201204 30" Round 42"H

## PEDESTAL TABLES



HYDRAULIC BASE CAFÉ TABLE SELECT graphite 8201209 36" Round 29"H



HYDRAULIC BASE BAR TABLE SELECT graphite 8201211 36" Round 45"H



HYDRAULIC BASE CAFÉ TABLE SELECT maple 8201206 36" Round 29"H



HYDRAULIC BASE BAR TABLE SELECT maple 8201205 36" Round 45"H



HYDRAULIC BASE CAFÉ TABLE SELECT white laminate 820126 36" Round 29"H



BAR TABLE SELECT white laminate 820125



MADISON HYDRAULIC BASE CAFÉ TABLE SELECT gray acajou 820241 30" Round 29"H



MADISON HYDRAULIC BASE BAR TABLE SELECT gray acajou 820240 30" Round 45"H



MADISON CAFÉ TABLE SELECT gray acajou 820265 30" Round 29"H



MADISON BAR TABLE SELECT gray acajou 820264 30" Round 42"H

# PEDESTAL TABLES



30" CAFE TABLE W/ BLACK BASE - WHITE TOP SELEC