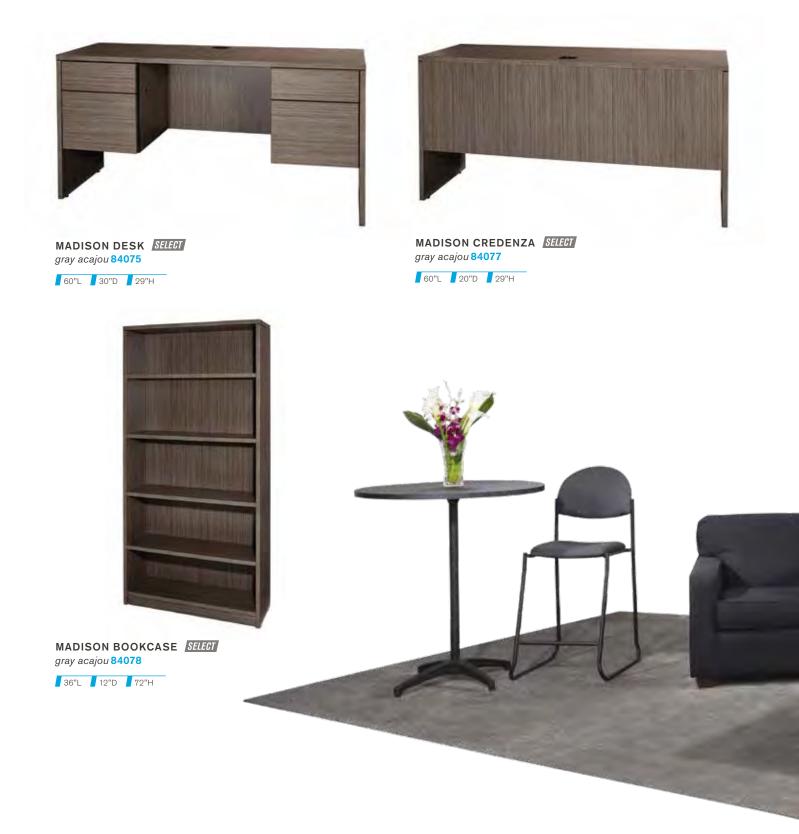

60"L
 48"D
 29"H

 MADISON 8' TABLE
 SELECT

 gray acajou 820262
 96"L
 60"D
 29"H

 MADISON 10' TABLE
 SELECT

 gray acajou 820263
 120"L
 48"D
 29"H



G30 CAFÉ TABLE (MAPLE W/ GROMMETS) SELECT laminate/metal 82058 72"L 26"D 30"H

G30 CAFÉ TABLE (SOLID MAPLE TOP) SELECT laminate/metal 82067 72"L 26"D 30"H

G30 CAFÉ TABLE (SOLID WHITE TOP) SELECT laminate/metal 82063 72"L 26"D 30"H





# **CONFERENCE TABLES**



 VENTURA BAR TABLE
 SELECT

 W/ GROMMET HOLES
 maple 820951

 72.25"L
 26.25"D
 42"H



VENTURA COMMUNAL SELECT BAR TABLE black 820952 72.25"L 26.25"D 42"H



 VENTURA BAR TABLE
 SELECT

 W/ GROMMET HOLES
 white 820953

 72.25"L
 26.25"D
 42"H



 VENTURA COMMUNAL
 SELECT

 BAR TABLE
 maple 820954

 72.25"L
 26.25"D
 42"H



BAR TABLE white 820956 72.25"L 26.25"D 42"H

# OFFICE



# COMPUTER DESK / TABLE



WORK DESK SELECT white laminate 820706

48"L 24"D 30"H



MERLIN TABLE SELECT gray laminate 820707

46"L 29"D 30"H

### ITEMS PICTURED BELOW Key Largo Sofa | 830951 | Page 4

Key Largo Sofa | 830951 | **Page 4** Key Largo Chair | 810950 | **Page 4** Sydney Table, Powered | 82076 | **Page 31**  Aura Round Table | 820844 | **Page 23** Black Diamond Stool | 71088 | **Page 14** Soho Black Top Bistro | 36" Round - 72068 | **Page 18** 



# POWERED

Powered options do not include charging adapters with rental and will need to be supplied by the exhibitor if needed.

### **POWERED SEATING** NAPLES CHAIR, POWERED\* SELECT black vinyl 810120 36"L 30"D 33"H Power Panel Detail NAPLES LOVESEAT, POWERED\* SELECT black vinyl 830122 62"L 30"D 33"H Power Panel Detail NAPLES SO