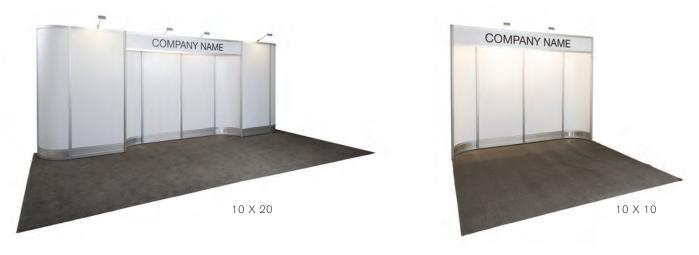

#### **BOOTH EQUIPMENT**

Each 10' x 10' booth will be set with 8' high gray back drape and 3' high gray side dividers. Booths 300 sqft or less will receive a 7" x 44" one-line identification sign. Booths larger than 300 sqft may receive a 7" x 44" one-line identification sign upon request