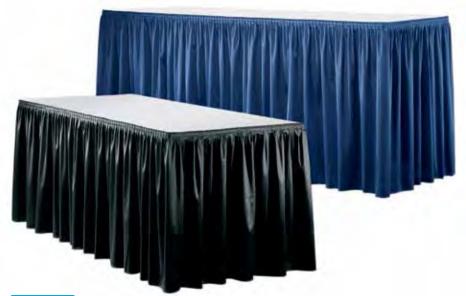

hrome 810870

15" Round 23-33.5"H Adjustable

APEX BARSTOOL SELECT black vinyl 810951 blue ultra suede 810952 red vinyl 810953 white vinyl 810954

21"L 21"D 33"H







# BARS & BARSTOOLS



CHRISTOPHER BARSTOOL SELECT white 810848

19"L 15"D 41"H

SHARK BARSTOOL SELECT white plastic/chrome 810202

22"L 19"D 34-44"H Adjustable





RUSTIQUE BARSTOOL SELECT gunmetal 810839

13"L 13"D 30"H

OSLO BARSTOOL SELECT blue plastic/chrome 810200 white plastic/chrome 810201

17"L 20"D 45"H





# TURN THE TABLES IN YOUR FAVOR

Bring professionalism to the table with our sleek variety of surfaces and tabletops. Choose from modern glass tops and more.

**ITEMS PICTURED BELOW** 

Endless Square Ottoman | 815122 | **Page 6** Geo End Table | 82035 | **Page 22** 



# DRAPED OR UNDRAPED TABLES & COUNTERS



| black | blue                                                                                         | brown |  |
|-------|----------------------------------------------------------------------------------------------|-------|--|
|       |                                                                                              |       |  |
| green | flax                                                                                         | gold  |  |
|       |                                                                                              |       |  |
| gray  | plum                                                                                         | red   |  |
| white | Table-top risers are also available<br>in a variety of sizes. See order form<br>for details.