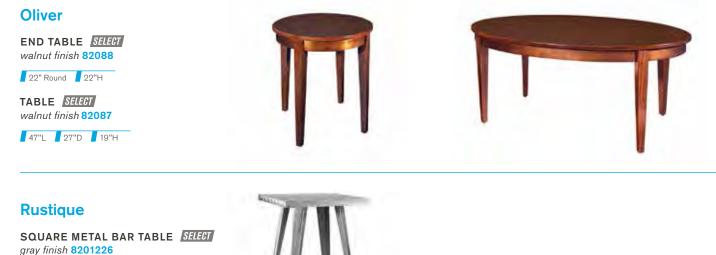

#### **EXHIBIT HALL CARPET**

The booths and exhibit areas are carpeted with the existing hotel carpet. To enhance the appearance of your booth, rental carpet is available through Freeman. Please refer to the Carpet Brochure and Order Form in this service manual.

Please note: Carpet ordered from Freeman will be installed on top of the existing hotel carpet.