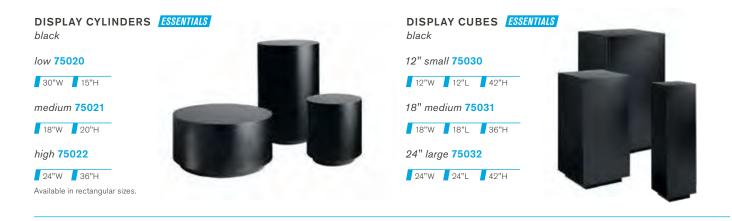

STORS SELECT 84080

16"L 20"D 28"H



FILE CABINET WITH LOCK ESSENTIALS standard size





POSH SHELVING W/ CHROME FRAME ESSENTIALS white 85020

36"W 18"L 72"H



# REFRIGERATOR



SMALL REFRIGERATOR\* ESSENTIALS 75057

19"W 19"L 34"H



**REFRIGERATOR**\* **SELECT** white - 14.0 cubic feet **8503001** 28"L 28"D 64"H

## LIGHTING



MASON TABLE LAMP\* SELECT white/brushed silver 850707

16" Round 26"H



MASON FLOOR LAMP\* SELECT white/brushed silver 850708

8" Round 55"H

# DISPLAY

Some of the most essential elements of your exhibit are the surfaces on which you display your show materials. That's why we have an appealing variety of displays, from standing cylinders to sleek computer desks to draped tables and counters, to ensure your show space will be both attractive and interactive.



ORION COMPUTER KIOSK ESSENTIALS black 75079

28"L 28"D 40.5"H Computer not included.



DISPLAY COUNTER ESSENTIALS black 72056



# ACCESSORIES

We know that every exhibit is different and requires certain pieces that may be hard to find. That's why we offer an assortment of accessories that will meet your needs, from literature racks to bulletin boards to refrigerators and file cabinets. No matter the requirement, your exhibit will always stand out with these striking and functional pieces.

# TABLET STAND

### MOBILE TABLET STAND SELECT white 850714 black 850715

### 14"L | 13"D | 44.5"H

The Mobile Tablet Stand will adjust to fit any tablet with dimensions of at least 6.75"x 9.375" but not larger than 8.5"x 2.5", including Apple iPad, Samsung Galaxy Tab and Lenovo IdeaPad.



# TABLET