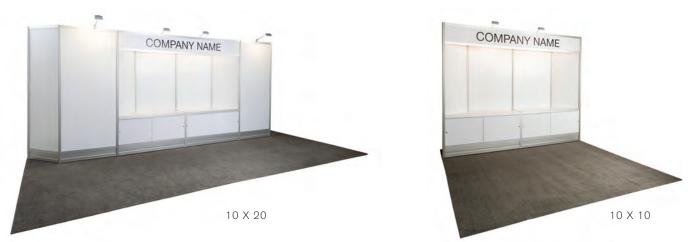

#### **BOOTH EQUIPMENT**

Each 10' x 10' booth will be set with 8' high gray back drape and 3' high gray side dividers. Booths 300 sqft or less will receive a 7" x 44" one-line identification sign. Booths larger than 300 sqft may receive a 7" x 44" one-line identification sign upon request