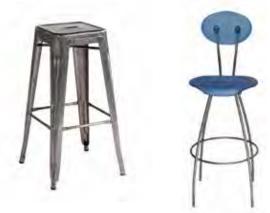

s 71048 without arms 71047

24"W 20"L 46"H Adjustable

LAGUNA BARSTOOL SELECT maple/chrome 810860

18"L 20"D 47"H

### LIMERICK<sup>®</sup> STOOL BY HERMAN MILLER ESSENTIALS gray 210109

18"W 17.75"L 44"H

LIFT BARSTOOL SELECT gray vinyl/chrome 810872 red vinyl/chrome 810873 black vinyl/chrome 810871 white vinyl/chrome 810870

15" Round 23-33.5"H Adjustable

APEX BARSTOOL SELECT black vinyl 810951 blue ultra suede 810952 red vinyl 810953 white vinyl 810954

21"L 21"D 33"H







# BARS & BARSTOOLS



CHRISTOPHER BARSTOOL SELECT white 810848

19"L 15"D 41"H

SHARK BARSTOOL SELECT white plastic/chrome 810202

22"L 19"D 34-44"H Adjustable





RUSTIQUE BARSTOOL SELECT gunmetal 810839

13"L 13"D 30"H

OSLO BARSTOOL SELECT blue plastic/chrome 810200 white plastic/chrome 810201

17"L 20"D 45"H





# TURN THE TABLES IN YOUR FAVOR

Bring professionalism to the table with our sleek variety of surfaces and tabletops. Choose from modern glass tops and more.

**ITEMS PICTURED BELOW** 

Endless Square Ottoman | 815122 | **Page 6** Geo End Table | 82035 | **Page 22** 



# DRAPED OR UNDRAPED TABLES & COUNTERS



| black | blue                                                                                         | brown |  |
|-------|----------------------------------------------------------------------------------------------|-------|--|
|       |                                                                                              |       |  |
| green | flax                                                                                         | gold  |  |
|       |