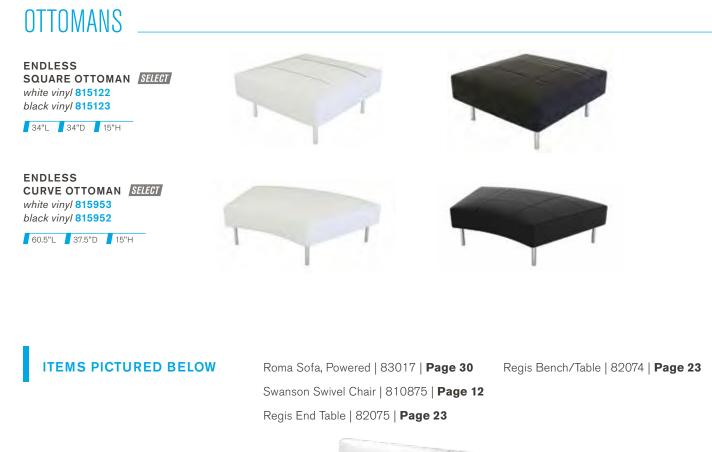

4.5"D
 30"H

 SOFA
 SELECT

 blue fabric
 83015

 73"L
 34.5"D
 30"H



## FURNISHINGS

# SEATING

#### Fairfax

CHAIR SELECT white vinyl/brushed metal 810949 27"L 26"D 30"H

SOFA SELECT white vinyl/brushed metal 830949 62"L 26"D 30"H

#### Норі

 CHAIR
 SELECT

 gray linen 810140
 21"L
 25"D
 34"H

 LOVESEAT
 SELECT

 gray linen
 830150

 48"L
 25"D
 34"H

#### **Tangiers**

CHAIR SELECT ivory/cream/beige fabric 810118 34"L 37"D 36"H

LOVESEAT SELECT ivory/cream/beige fabric 830220 57.5"L 37"D 37"H

SOFA SELECT ivory/cream/beige fabric 830118 78"L 37"D 36"H















ທ

# CASUAL SEATING

Look no further for a great variety of **informal, modern seating options**. Here you will find chairs, sofas, stools, ottomans – even sophisticated bar sets – that turn exhibits into destinations.





## FURNISHINGS



ທ

# BANQUETTES

# CENTER CONE SELECT 8506 38" Round 51"H Powered Banquette Cone has 3 AC and 2 USB plugs built into the center cone. QUARTER CURVE OTTOMAN SELECT 8507 53"L 22"D 18"H possible configurations (1) center cone(4) quarter curve ottomans (4) quarter curve ottoman 72" Round 📕 18"H 72" Round 51"H

See pages 30 and 31 for all Powered options. \*Electrical power must be ordered separately

## OTTOMANS



BEVERLY BENCH OTTOMAN SELECT black vinyl 81550

60"L 20"D 18"H

TELEVISION

BEVERLY BENCH OTTOMAN SELECT brown fabric 81551





BEVERLY BENCH OTTOMAN SELECT gray fabric 81552

60"L 20"D 18"H



BEVERLY BENCH OTTOMAN SELECT linen fabric 81553 ivory/cream/beige

60"L 20"D 18"H



BEVERLY BENCH OTTOMAN SELECT ocean blue fabric 81554

60"L 20"D 18"H



BEVERLY BEN