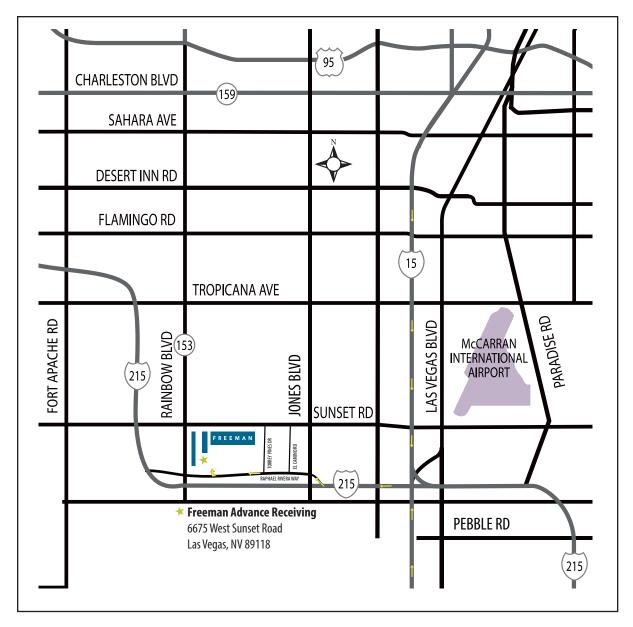

#### SHIPPING INFORMATION

Warehouse shipping address:

Exhibiting Company Name / Booth # PRACTICE MANAGEMENT 2019 C/O FREEMAN 6675 W Sunset Rd Las Vegas, NV 89118

FREEMAN will accept crated, boxed or skidded materials beginning **DECEMBER 19, 2018** at the above address. Materials arriving after **JANUARY 10, 2019** will be received at the warehouse with an additional after deadline charge. Warehouse freight will be delivered prior to exhibitor set up. If warehouse freight has to be moved in on a weekend in order to be in the exhibitors booth for move-in day, an overtime charge may apply. Please note that the Freeman warehouse does not accept uncrated freight (loose, pad-wrapped material and/or unskidded machinery), COD shipments, hazardous materials, freight requiring refrigeration or frozen storage, a single piece of freight weighing more than 5,000 pounds or a single piece of freight beyond the dimensions of 108"H x 93"W. Warehouse receiving hours are Monday through Friday between the hours of 8:00 a.m. and 3:30 p.m. Certified weight tickets must accompany all shipments. If required, provide your carrier with this phone number: (702) 579-1700.