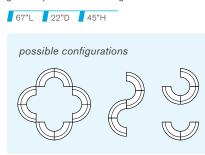

#### **EXHIBIT HALL CARPET**

The booths and exhibit areas are carpeted with the existing hotel carpet. To enhance the appearance of your booth, rental carpet is available through Freeman. Please refer to the Carpet Brochure and Order Form in this service manual.