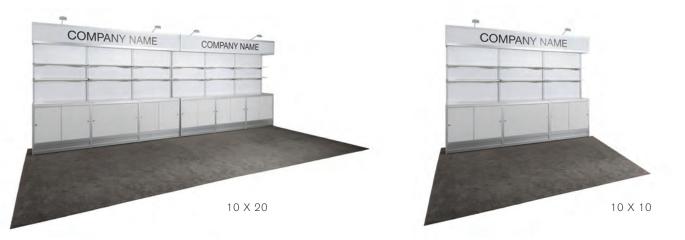

#### **BOOTH EQUIPMENT**

Each 10' x 10' booth will be set with 8' high gray back drape and 3' high gray side dividers. Booths 300 sqft or less will receive a 7" x 44" one-line identification sign. Booths larger than 300 sqft may receive a 7" x 44" one-line identification sign upon request