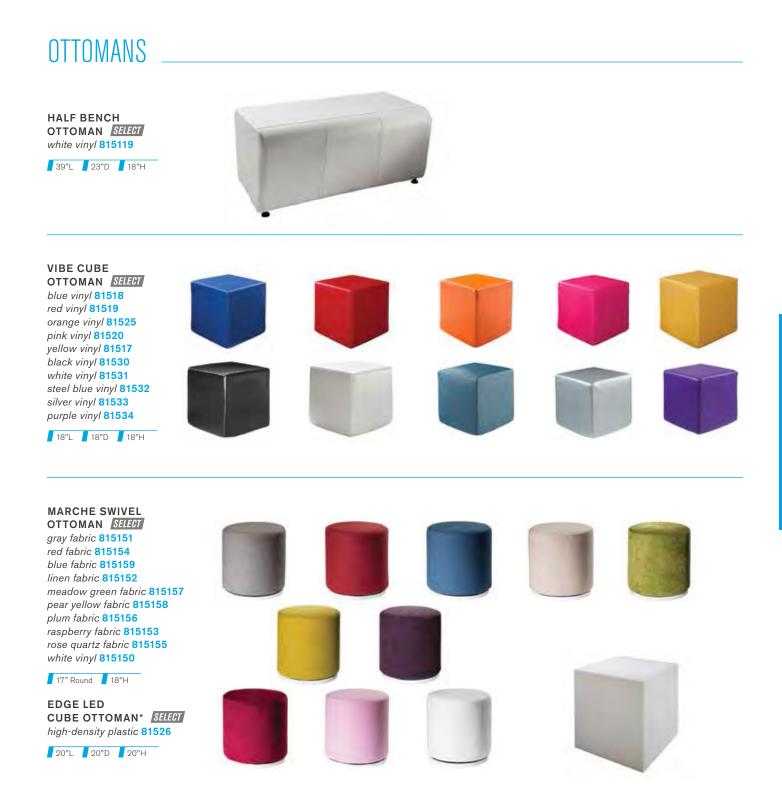

SELECT

 blue fabric
 83015

 73"L
 34.5"D
 30"H



## FURNISHINGS

# SEATING

#### Fairfax

CHAIR SELECT white vinyl/brushed metal 810949 27"L 26"D 30"H

SOFA SELECT white vinyl/brushed metal 830949 62"L 26"D 30"H

#### Норі

 CHAIR
 SELECT

 gray linen 810140
 21"L
 25"D
 34"H

 LOVESEAT
 SELECT

 gray linen
 830150

 48"L
 25"D
 34"H

#### **Tangiers**

CHAIR SELECT ivory/cream/beige fabric 810118 34"L 37"D 36"H

LOVESEAT SELECT ivory/cream/beige fabric 830220 57.5"L 37"D 37"H

SOFA SELECT ivory/cream/beige fabric 830118 78"L 37"D 36"H















ທ

# CASUAL SEATING

Look no further for a great variety of **informal, modern seating options**. Here you will find chairs, sofas, stools, ottomans – even sophisticated bar sets – that turn exhibits into destinations.





## FURNISHINGS



ທ

# BANQUETTES

# CENTER CONE SELECT 8506 38" Round 51"H Powered Banquette Cone has 3 AC and 2 USB plugs built into the center cone. QUARTER CURVE OTTOMAN SELECT 8507 53"L 22"D 18"H possible configurations (1) center cone(4) quarter curve ottomans (4) quarter curve ottoman 72" Round 📕 18"H 72" Round 51"H

See pages 30 and 31 for all Powered options. \*Electrical power must be ordered separately

## OTTOMANS



BEVERLY BENCH OTTOMAN SELECT black vinyl 81550

60"L 20"D 18"H

TELEVISION

BEVERLY BENCH OTTOMAN SELECT brown fabric 81551





BEVERLY BENCH OTTOMAN SELECT gray fabric 81552

60"L 20"D 18"H



BEVERLY BENCH OTTOMAN SELECT linen fabric 81553 ivory/cream/beige

60"L 20"D 18"H



BEVERLY BENCH OTTOMAN SELECT ocean blue fabric 81554

60"L 20"D 18"H



BEVERLY BENCH OTTOMAN SELECT re