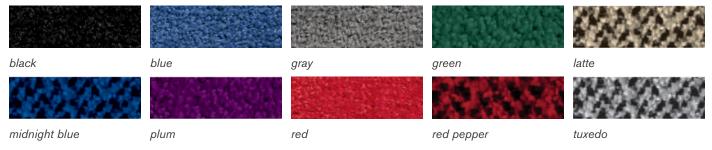

#### **EXHIBIT HALL CARPET**

The booths and exhibit areas are carpeted with the existing hotel carpet. To enhance the appearance of your booth, rental carpet is available through Freeman. Please refer to the Carpet Brochure and Order Form in this service manual.

Please note: Carpet ordered from Freeman will be installed on top of the existing hotel carpet.