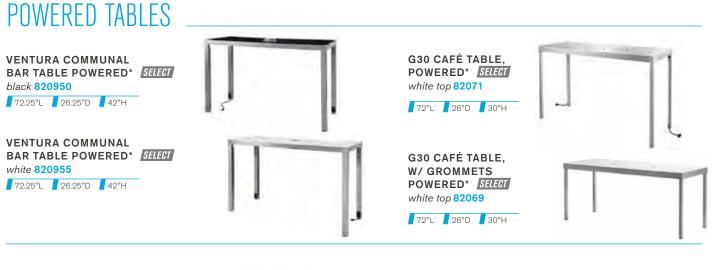

#### **BOOTH EQUIPMENT**

Each 10' x 10' booth will be set with 8' high gray back drape and 3' high gray side dividers. Booths 300 sqft or less will receive a 7" x 44" one-line identification sign. Booths larger than 300 sqft may receive a 7" x 44" one-line identification sign upon request

#### **EXHIBIT HALL CARPET**

The booths and exhibit areas are carpeted with the existing hotel carpet. To enhance the appearance of your booth, rental carpet is available through Freeman. Please refer to the Carpet Brochure and Order Form in this service manual.