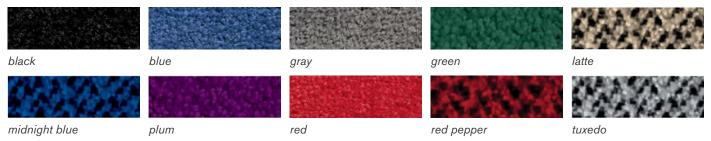

#### **EXHIBIT HALL CARPET**

The booths and exhibit areas are carpeted with the existing hotel carpet. To enhance the appearance of your booth, rental carpet is available through Freeman. Please refer to the Carpet Brochure and Order Form in this service manual.

Please note: Carpet ordered from Freeman will be installed on top of the existing hotel carpet.