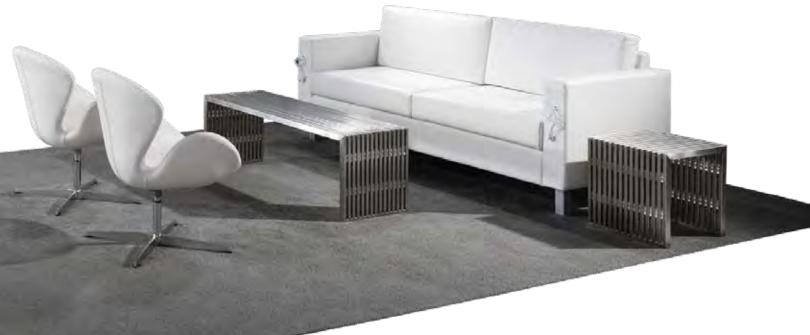

5"D
 30"H

 SOFA
 SELECT

 blue fabric
 83015

 73"L
 34.5"D
 30"H



## FURNISHINGS

# SEATING

#### Fairfax

CHAIR SELECT white vinyl/brushed metal 810949 27"L 26"D 30"H

SOFA SELECT white vinyl/brushed metal 830949 62"L 26"D 30"H

#### Норі

 CHAIR
 SELECT

 gray linen 810140
 21"L
 25"D
 34"H

 LOVESEAT
 SELECT

 gray linen
 830150

 48"L
 25"D
 34"H

#### **Tangiers**

CHAIR SELECT ivory/cream/beige fabric 810118 34"L 37"D 36"H

LOVESEAT SELECT ivory/cream/beige fabric 830220 57.5"L 37"D 37"H

SOFA SELECT ivory/cream/beige fabric 830118 78"L 37"D 36"H















ທ

# CASUAL SEATING

Look no further for a great variety of **informal, modern seating options**. Here you will find chairs, sofas, stools, ottomans – even sophisticated bar sets – that turn exhibits into destinations.





## FURNISHINGS



ທ

# BANQUETTES

# CENTER CONE SELECT 8506 38" Round 51"H Powered Banquette Cone has 3 AC and 2 USB plugs built into the center cone. QUARTER CURVE OTTOMAN SELECT 8507 53"L 22"D 18"H possible configurations (1) center cone(4) quarter curve ottomans (4) quarter curve ottoman 72" Round 📕 18"H 72" Round 51"H

See pages 30 and 31 for all Powered options. \*Electrical power must be ordered separately

## OTTOMANS



BEVERLY BENCH OTTOMAN SELECT black vinyl 81550

60"L 20"D 18"H

TELEVISION

BEVERLY BENCH OTTOMAN SELECT brown fabric 81551





BEVERLY BENCH OTTOMAN SELECT gray fabric 81552

60"L 20"D 18"H



BEVERLY BENCH OTTOMAN SELECT linen fabric 81553 ivory/cream/beige

60"L 20"D 18"H



BEVERLY BENCH OTTOMAN SELECT ocean blue fabric 81554

60"L 20"D 18"H



BEVERLY BENCH