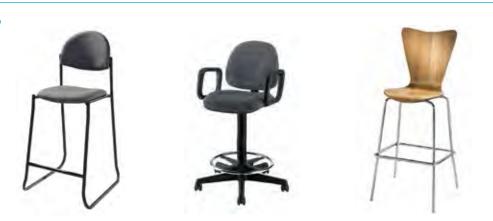

#### **EXHIBIT HALL CARPET**

The booths and exhibit areas are carpeted with the existing hotel carpet. To enhance the appearance of your booth, rental carpet is available through Freeman. Please refer to the Carpet Brochure and Order Form in this service manual.