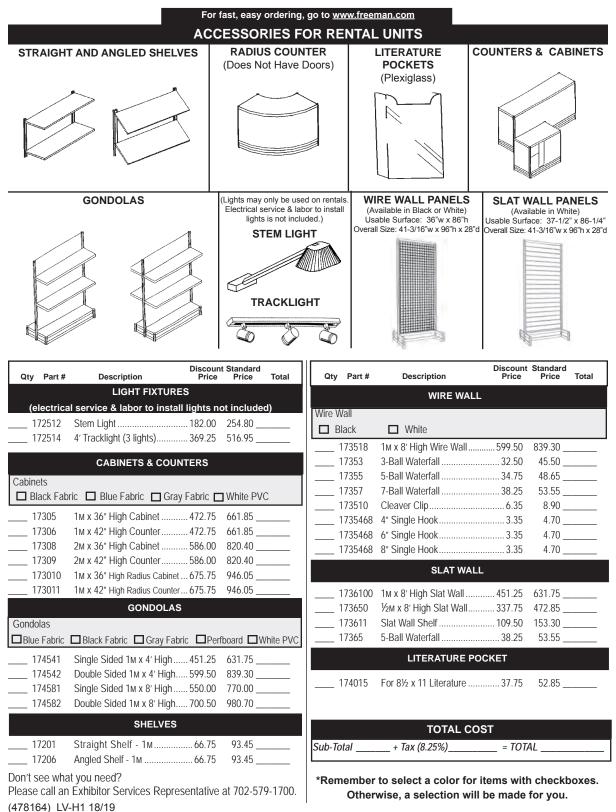

|
| specifications                       |                                                   |                           |                    |                |                                           |
|                                      |                                                   | Su                        | ıb-Total           | + Tax (8.25    | %) = TOTAL                                |



Las Vegas, NV 89118 (702) 579-1700 • Fax: (469) 621-5604



DISCOUNT PRICE DEADLINE DATE DECEMBER 27, 2018

## INCLUDE THE FREEMAN METHOD OF PAYMENT FORM WITH YOUR ORDER

#### NAME OF SHOW: PRACTICE MANAGEMENT 2019 / January 18-19, 2019

COMPANY NAME:

BOOTH #:

PHONE #:

CONTACT NAME:

E-MAIL ADDRESS:

For Assistance, please call 702-579-1700 to speak with one of our experts.



## TOTALFLEX®

# FLEXING TO FIT YOUR NEEDS

TotalFlex<sup>®</sup> provides the ability to configure exhibits to fit your space, budget and vision from show to show. Available for rent or for purchase, this pop-up display is versatile, lightweight and durable, and setup can be completed without tools in only a few minutes.



Call customer service at the number listed on the Quick Facts. For fast, easy ordering, go to www.freeman.com

## TOTALFLEX®

The TotalFlex<sup>®</sup> solution is the most versatile exhibit option available:

- Floor unit cases easily convert into a podium.
- Velcro-compatible fabric panels available in a wide selection of colors.
- · Compatible with shelves, lights and other innovative trade show accessories.
- Available in a variety of sizes for rent or purchase,