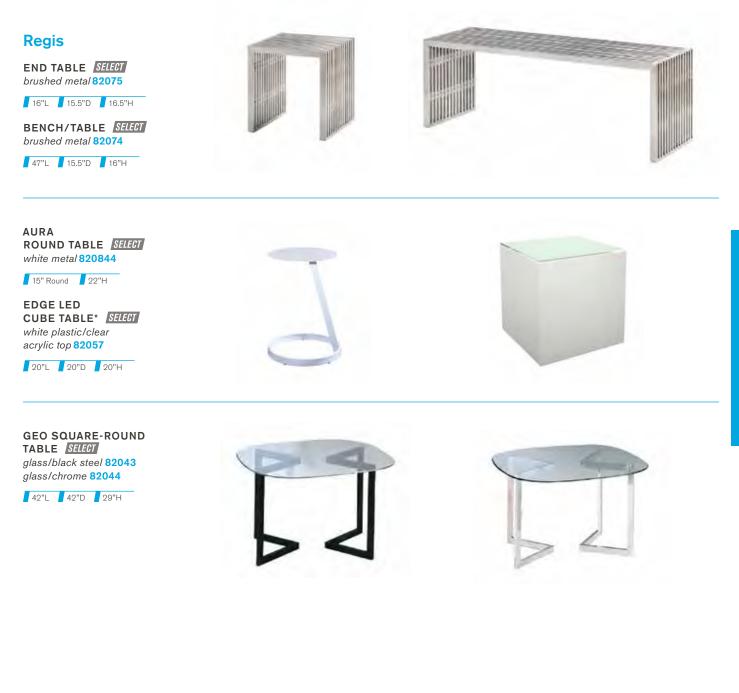

#### **EXHIBIT HALL CARPET**

The booths and exhibit areas are carpeted with the existing hotel carpet. To enhance the appearance of your booth, rental carpet is available through Freeman. Please refer to the Carpet Brochure and Order Form in this service manual.

Please note: Carpet ordered from Freeman will be installed on top of the existing hotel carpet.