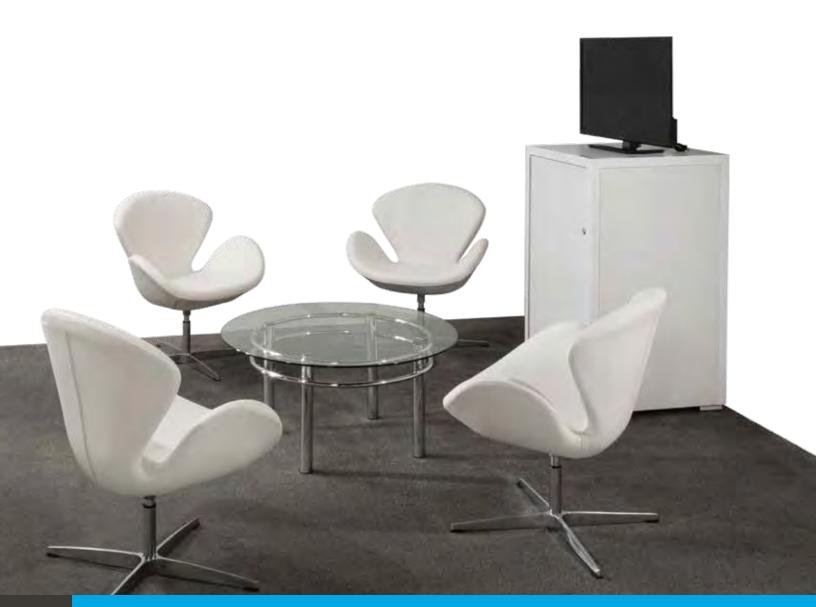

#### **EXHIBIT HALL CARPET**

The booths and exhibit areas are carpeted with the existing hotel carpet. To enhance the appearance of your booth, rental carpet is available through Freeman. Please refer to the Carpet Brochure and Order Form in this service manual.