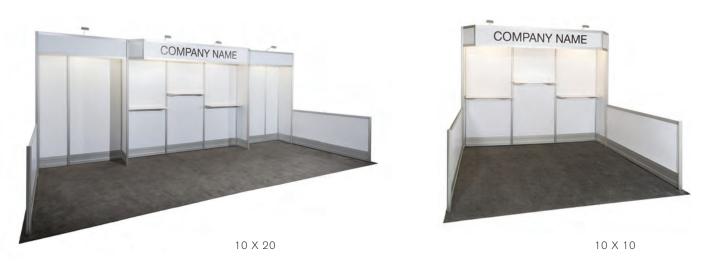

#### **BOOTH EQUIPMENT**

Each 10' x 10' booth will be set with 8' high gray back drape and 3' high gray side dividers. Booths 300 sqft or less will receive a 7" x 44" one-line identification sign. Booths larger than 300 sqft may receive a 7" x 44" one-line identification sign upon request