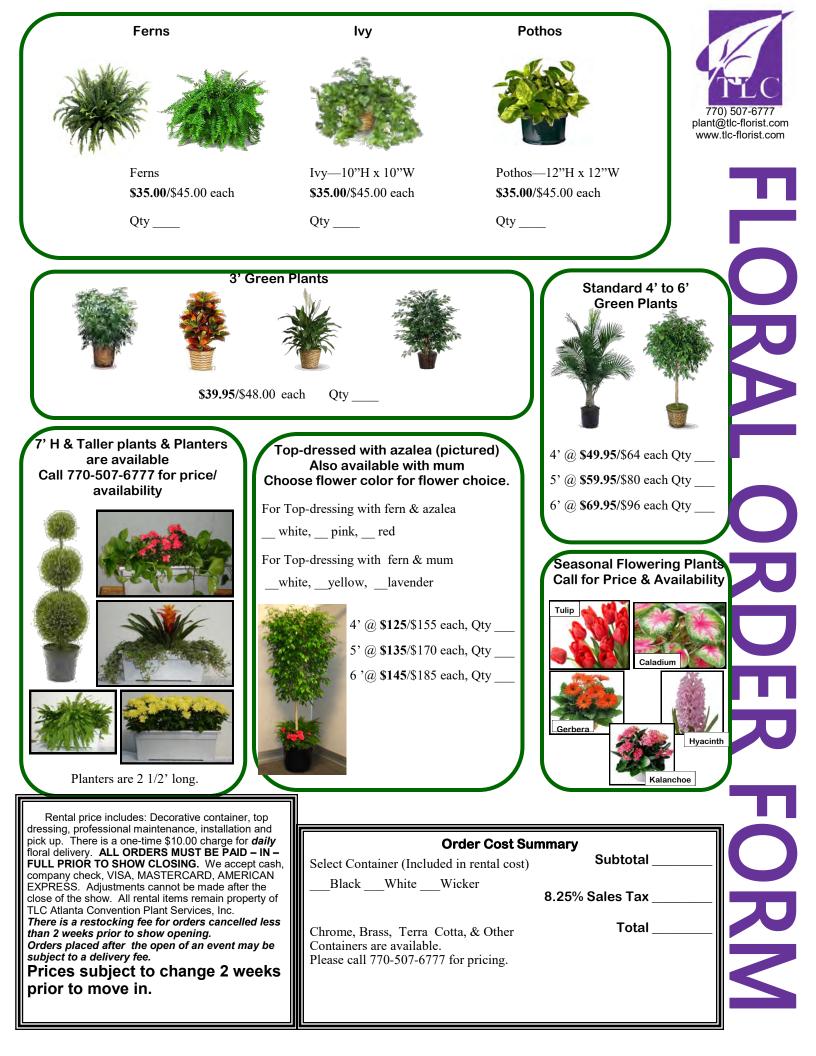

| Purple Red green plants.                                                                                                      |





# MAIL OR FAX FORMS WITH PAYMENT TO :

ENCORE EVENT TECHNOLOGIES AT PARIS LAS VEGAS

8850 W. Sunset Road 3rd Floor, Las Vegas, Nevada 89148

Ph: (702) 967-4300 Fax: (702) 967-3844 Questions Email:services@encore-us.com

| must receive                                                                                                                                                         |                            | core Event Technologies<br>with billing information,<br>show move-in. |                   | TICE M.            | ANAGEMENT<br>I LAS VEGAS, NV     | <b>7°° 2019</b> |
|----------------------------------------------------------------------------------------------------------------------------------------------------------------------|----------------------------|---------------