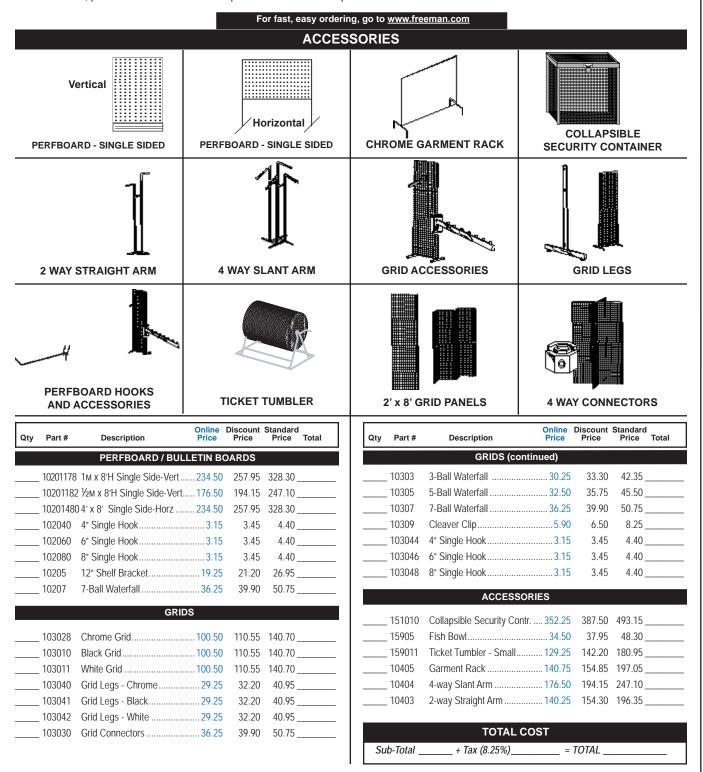

| 12108    | Special Drape - 8'H (per ft.)             | \$18.50      | \$20.35        | \$25.90        | \$    |

| TOTAL COST        |           |
|-------------------|-----------|
| <br>+ Tax (8.25%) | _ = TOTAL |

 Sub-Total
 + Tax (8.25%)
 = TOTAL

 Taxes: Due to varying taxes across counties and cities for various categories, applicable taxes will be applied to your order accordingly based on the jurisdictions of the show city.





### ONLINE PRICE DISCOUNT PRICE DEADLINE DATE DECEMBER 27, 2018

## INCLUDE THE FREEMAN METHOD OF PAYMENT FORM WITH YOUR ORDER

### NAME OF SHOW: PRACTICE MANAGEMENT 2019 / January 18-19, 2019

### COMPANY NAME:

BOOTH #: PHONE #:

### E-MAIL ADDRESS:

For Assistance, please call 702-579-1700 to speak with one of our experts.



Take advantage of the Online price by ordering at <u>www.freeman.com</u> before DECEMBER 27, 2018.

Don't see what you need? Please call Exhibitor Services Representative at 702-579-1700.

### CARPET

# FROM THE GROUND UP

Engage your audience from the moment they set foot in your exhibit with Freeman's custom carpets. Our colorfast carpeting boasts a consistent shade every time and the padding exceeds industry standards, ensuring that you'll be floored by the quality. Freeman's custom options include borders, patterns and logo applications in both our classic and prestige carpeting lines.

- Colorfast carpet technology guarantees a uniform and professional look throughout the life of your exhibit
- Diverse customization options guarantee the fulfillment of your brand standards
- All car