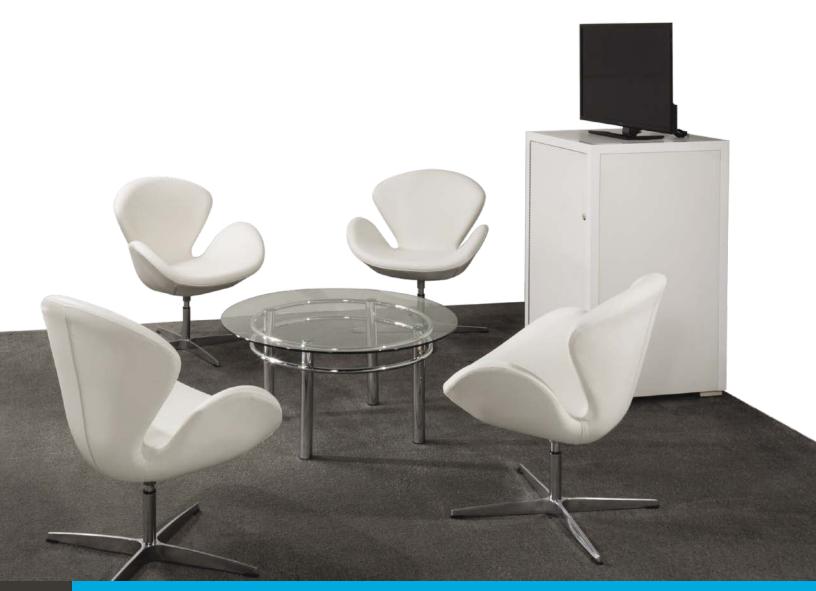

#### **BOOTH EQUIPMENT**

Each 10' x 10' booth will be set up with 8' high gray back drape and 3' high gray side dividers. Booths 300 sqft or less will receive a 7" x 44" one-line identification sign. Booths larger than 300 sqft may receive an identification sign upon request.

#### **EXHIBIT HALL CARPET**

The exhibit hall is carpeted.