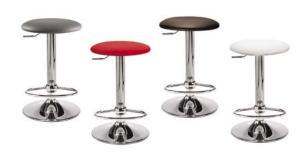

stable







PRO EXECUTIVE MID BACK CHAIR SELECT

white vinyl 810945 black vinyl 810944

24"L 22"D 40"H Adjustable

PRO EXECUTIVE GUEST CHAIR SELECT black vinyl 810947

24"L 22"D 36"H







#### BARS & BARSTOOLS

MARTINI BAR SELECT

gray metal rounded bar with frosted glass top and chrome legs 8501

67"L 22"D 45"H

possible configurations





BLACK DIAMOND STOOL ESSENTIALS 71088

22"W 18"L 46"H

GRAY GASLIFT STOOL ESSENTIALS

with arms **71048** without arms 71047

24"W 20"L 46"H Adjustable

LAGUNA BARSTOOL SELECT

maple/chrome 810860

18"L 20"D 47"H







LIMERICK® STOOL BY HERMAN MILLER ESSENTIALS gray 210109

18"W 17.75"L 44"H

LIFT BARSTOOL SELECT gray vinyl/chrome 810872 red vinyl/chrome 810873 black vinyl/chrome 810871 white vinyl/chrome 810870

15" Round 23-33.5"H Adjustable





APEX BARSTOOL SELECT

black vinyl 810951 blue ultra suede 810952 red vinyl **810953** white vinyl 810954







#### BARS & BARSTOOLS



21"L 22"D 41"H

ZENITH BARSTOOL SELECT white/chrome 810850

19"L 20"D 44"H

ZOEY BARSTOOL SELECT white vinyl/chrome 810840 black vinyl/chrome 810834

15"L 16"D 26-30.5"H Adjustable







CHRISTOPHER BARSTOOL SELECT white **810848** 

19"L 15"D 41"H

ICE BARSTOOL SELECT transparent/chrome legs 810815

16"L 14"D 38"H

SHARK BARSTOOL SELECT white plastic/chrome 810202

22"L 19"D 34-44"H Adjustable







RUSTIQUE BARSTOOL SELECT gunmetal 810839

13"L 13"D 30"H

GIN BARSTOOL SELECT maple wood/chrome 810505

16"L 16"D 33"H

OSLO BARSTOOL SELECT

blue plastic/chrome 810200 white plastic/chrome 810201











## TURN THE TABLES IN YOUR FAVOR

Bring profess