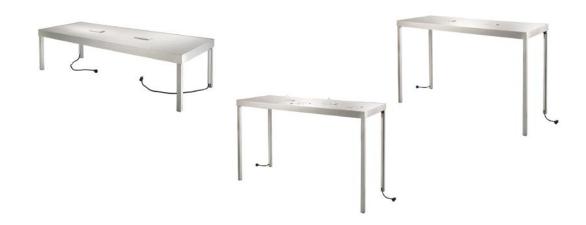

#### **BOOTH EQUIPMENT**

Each 10' x 10' booth will be set up with 8' high gray back drape and 3' high gray side dividers. Booths 300 sqft or less will receive a 7" x 44" one-line identification sign. Booths larger than 300 sqft may receive an identification sign upon request.