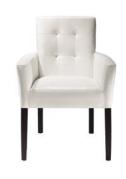

wered Banquette Cone has 3 AC and

2 USB plugs built into the center cone.

QUARTER CURVE OTTOMAN SELECT 8507

53"L 22"D 18"H





\*Electrical power must be ordered separately

#### OCCASIONAL CHAIRS

**BLACK DIAMOND** SIDE CHAIR ESSENTIALS 71089

21"W 23"L 32"H

**BLACK DIAMOND** ARMCHAIR ESSENTIALS 71090

20"W 21"L 33"H

LAGUNA CHAIR SELECT maple/chrome 810861

18"L 19"D 34"H







LIMERICK® CHAIR BY HERMAN MILLER ESSENTIALS gray 210108

18"W 17.75"L 33"H

MADRID CHAIR SELECT black vinyl/chrome 8102 white vinyl/chrome 810816

30"L 30"D 31"H







ITEMS PICTURED BELOW Powered Locking Pedestal, 36" | 85061 | Page 27 White Vibe Cube Ottoman | 81531 | Page 7

#### OCCASIONAL CHAIRS

MEETING CHAIR SELECT white vinyl 810948 espresso vinyl 810835 taupe microfiber 810836

25.5"L 23.5"D 34"H







KEY WEST CHAIR SELECT black fabric 8103

31"L 31"D 31"H

MADDEN CHAIR SELECT

light gray vinyl 810843

27"L 32"D 33"H





ICE SIDE CHAIR SELECT transparent 810814

17"L 20"D 32"H

MALBA CHAIR SELECT gray molded plastic 810131 green molded plastic 810130

20"L 20"D 32"H





#### OCCASIONAL CHAIRS

CHRISTOPHER CHAIR SELECT

white vinyl/chrome 810846

17"L 19"D 35"H

ZENITH CHAIR SELECT white/chrome 810851

19"L 22"D 32"H

RUSTIQUE CHAIR SELECT gunmetal 810841

20"L 18"D 31"H







RAZOR ARMLESS CHAIR SELECT

white high-density plastic 810837

15.38"L 15.5"D 30.5"H

SWANSON SWIVEL CHAIR SELECT

white vinyl 810875

28"L 25"D 30"H





BERLIN STACK CHAIR SELECT
white & red plastic/chrome 810811
white & black plastic/chrome 810810

18"L 22"D 32"H

WENDY CHAIR SELECT clear acrylic 810847