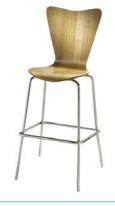

ack fabric/black steel 81063

25"L 20"D 34"H







LUXOR HIGH BACK EXECUTIVE CHAIR SELECT

black vinyl 810807

27"L 28"D 47"H Adjustable

PRO EXECUTIVE HIGH BACK CHAIR SELECT

white vinyl 810844 black vinyl 810946

25"L 24"D 48"H Adjustable







PRO EXECUTIVE MID BACK CHAIR SELECT

white vinyl 810945 black vinyl 810944

24"L 22"D 40"H Adjustable

PRO EXECUTIVE GUEST CHAIR SELECT black vinyl 810947

24"L 22"D 36"H







#### BARS & BARSTOOLS

MARTINI BAR SELECT

gray metal rounded bar with frosted glass top and chrome legs 8501

67"L 22"D 45"H

possible configurations





BLACK DIAMOND STOOL ESSENTIALS 71088

22"W 18"L 46"H

GRAY GASLIFT STOOL ESSENTIALS

with arms **71048** without arms 71047

24"W 20"L 46"H Adjustable

LAGUNA BARSTOOL SELECT

maple/chrome 810860

18"L 20"D 47"H







LIMERICK® STOOL BY HERMAN MILLER ESSENTIALS gray 210109

18"W 17.75"L 44"H

LIFT BARSTOOL SELECT gray vinyl/chrome 810872 red vinyl/chrome 810873 black vinyl/chrome 810871 white vinyl/chrome 810870

15" Round 23-33.5"H Adjustable





APEX BARSTOOL SELECT

black vinyl 810951 blue ultra suede 810952 red vinyl **810953** white vinyl 810954







#### BARS & BARSTOOLS



21"L 22"D 41"H

ZENITH BARSTOOL SELECT white/chrome 810850

19"L 20"D 44"H

ZOEY BARSTOOL SELECT white vinyl/chrome 810840 black vinyl/chrome 810834

15"L 16"D 26-30.5"H Adjustable







CHRISTOPHER BARSTOOL SELECT white **810848** 

19"L 15"D 41"H

ICE BARSTOOL SELECT transparent/chrome legs 810815

16"L 14"D 38"H

SHARK BARSTOOL SELECT white plastic/chrome 810202

22"L 19"D 34-44"H Adjustable







RUSTIQUE BARSTOOL SE