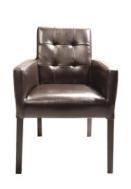

red Banquette Cone has 3 AC and

2 USB plugs built into the center cone.

QUARTER CURVE OTTOMAN SELECT 8507

53"L 22"D 18"H





\*Electrical power must be ordered separately

#### OCCASIONAL CHAIRS

**BLACK DIAMOND** SIDE CHAIR ESSENTIALS 71089

21"W 23"L 32"H

**BLACK DIAMOND** ARMCHAIR ESSENTIALS 71090

20"W 21"L 33"H

LAGUNA CHAIR SELECT maple/chrome 810861

18"L 19"D 34"H







LIMERICK® CHAIR BY HERMAN MILLER ESSENTIALS gray 210108

18"W 17.75"L 33"H

MADRID CHAIR SELECT black vinyl/chrome 8102 white vinyl/chrome 810816

30"L 30"D 31"H







ITEMS PICTURED BELOW Powered Locking Pedestal, 36" | 85061 | Page 27 White Vibe Cube Ottoman | 81531 | Page 7

#### OCCASIONAL CHAIRS

MEETING CHAIR SELECT white vinyl 810948 espresso vinyl 810835 taupe microfiber 810836

25.5"L 23.5"D 34"H







KEY WEST CHAIR SELECT black fabric 8103

31"L 31"D 31"H

MADDEN CHAIR SELECT

light gray vinyl 810843

27"L 32"D 33"H





ICE SIDE CHAIR SELECT transparent 810814

17"L 20"D 32"H

MALBA CHAIR SELECT gray molded plastic 810131 green molded plastic 810130

20"L 20"D 32"H





#### OCCASIONAL CHAIRS

CHRISTOPHER CHAIR SELECT

white vinyl/chrome 810846

17"L 19"D 35"H

ZENITH CHAIR SELECT white/chrome 810851

19"L 22"D 32"H

RUSTIQUE CHAIR SELECT gunmetal 810841

20"L 18"D 31"H







RAZOR ARMLESS CHAIR SELECT

white high-density plastic 810837

15.38"L 15.5"D 30.5"H

SWANSON SWIVEL CHAIR SELECT

white vinyl 810875

28"L 25"D 30"H





BERLIN STACK CHAIR SELECT
white & red plastic/chrome 810811
white & black plastic/chrome 810810

18"L 22"D 32"H

WENDY CHAIR SELECT clear acrylic 810847