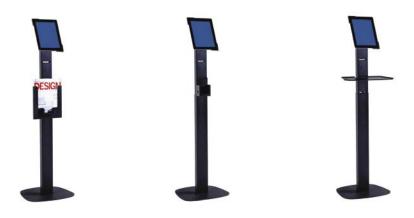

rom standing cylinders to sleek computer desks to draped tables and counters, to ensure your show space will be both attractive and interactive.



## **ACCESSORIES**

We know that every exhibit is different and requires certain pieces that may be hard to find. That's why we offer an assortment of accessories that will meet your needs, from literature racks to bulletin boards to refrigerators and file cabinets. No matter the requirement, your exhibit will always stand out with these striking and functional pieces.

## TABLET STAND



black **850715** 

14"L 13"D 44.5"H

The Mobile Tablet Stand will adjust to fit any tablet with dimensions of at least 6.75"x 9.375" but not larger than 8.5"x 2.5", including Apple iPad, Samsung Galaxy Tab and Lenovo IdeaPad.



## TABLET STAND ACCESSORIES





\*To be ordered with the tablet stand

## **ACCESSORIES**



42"H

CHROME SIGN HOLDER ESSENTIALS 220118

Holds 22" x 28" sign

#### ROUND LITERATURE RACK ESSENTIALS 750135





Revolving black display holds printed materials for easy access from 20 pockets.







#### FLAT LITERATURE RACK **ESSENTIALS** 750136

10"W 55"H

Forward-facing black display presents printed materials in six pockets.

CHROME COAT TREE ESSENTIALS 220109

**ALUMINIUM EASEL** 

**ESSENTIALS** 

220134

CHROME BAG RACK ESSENTIALS 220110

SPECIAL DRAPING (not pictured) Special drape is available in a variety of colors. Refer to the order form for details.





48"W 96"L 78"H



CORRUGATED



WASTEBASKET ESSENTIALS wastebasket color may vary. 220107

WASTEBASKET ESSENTIALS 220106

07/17 | 56320

1000 Elmwood Park Blv