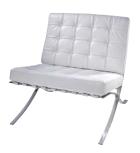

lum fabric 815156 raspberry fabric 815153 rose quartz fabric 815155 white vinyl **815150** 

17"Round 18"H

**EDGE LED** CUBE OTTOMAN\* SELECT high-density plastic 81526





#### **BANQUETTES**

#### CENTER CONE SELECT

8506

38"Round 51"H

Powered Banquette Cone has 3 AC and

2 USB plugs built into the center cone.

QUARTER CURVE OTTOMAN SELECT 8507

53"L 22"D 18"H





\*Electrical power must be ordered separately

#### OCCASIONAL CHAIRS

**BLACK DIAMOND** SIDE CHAIR ESSENTIALS 71089

21"W 23"L 32"H

**BLACK DIAMOND** ARMCHAIR ESSENTIALS 71090

20"W 21"L 33"H

LAGUNA CHAIR SELECT maple/chrome 810861

18"L 19"D 34"H







LIMERICK® CHAIR BY HERMAN MILLER ESSENTIALS gray 210108

18"W 17.75"L 33"H

MADRID CHAIR SELECT black vinyl/chrome 8102 white vinyl/chrome 810816

30"L 30"D 31"H







ITEMS PICTURED BELOW Powered Locking Pedestal, 36" | 85061 | Page 27 White Vibe Cube Ottoman | 81531 | Page 7

#### OCCASIONAL CHAIRS

MEETING CHAIR SELECT white vinyl 810948 espresso vinyl 810835 taupe microfiber 810836

25.5"L 23.5"D 34"H







KEY WEST CHAIR SELECT black fabric 8103

31"L 31"D 31"H

MADDEN CHAIR SELECT

light gray vinyl 810843

27"L 32"D 33"H





ICE SIDE CHAIR SELECT transparent 810814

17"L 20"D 32"H

MALBA CHAIR SELECT gray molded plastic 810131 green molded plastic 810130

20"L 20"D 32"H





#### OCCASIONAL CHAIRS

CHRISTOPHER CHAIR SELECT

white vinyl/chrome 810846

17"L 19"D 35"H

ZENITH CHAIR SELECT white/chrome 810851

19"L 22"D 32"H

RUSTIQUE CHAIR SELECT gunmetal 810841

20"L 18"D 31"H







RAZOR ARMLESS CHAIR SELECT

white high-density plastic 810837