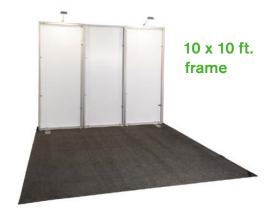

#### **BOOTH EQUIPMENT**

Each 10' x 10' booth will be set up with 8' high gray back drape and 3' high gray side dividers. Booths 300 sqft or less will receive a 7" x 44" one-line identification sign. Booths larger than 300 sqft may receive an identification sign upon request.