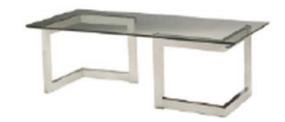

#### **BOOTH EQUIPMENT**

Each 10' x 10' booth will be set up with 8' high gray back drape and 3' high gray side dividers. Booths 300 sqft or less will receive a 7" x 44" one-line identification sign. Booths larger than 300 sqft may receive an identification sign upon request.