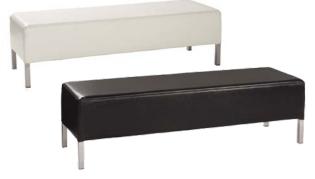

oma

CHAIR SELECT white vinyl 81020

37"L 31"D 33"H

Powered options available

SOFA SELECT

white vinyl 83016

Powered options available

78"L 31"D 33"H







\*Electrical power must be ordered separately

### CASUAL SEATING

Look no further for a great variety of **informal, modern seating options**. Here you will find chairs, sofas, stools, ottomans – even sophisticated bar sets – that turn exhibits into destinations.

#### **OTTOMANS**

#### ENDLESS SQUARE OTTOMAN SELECT

white vinyl 815122 black vinyl 815123

Sider Tilly: Green

34"L 34"D 15"H

#### ENDLESS CURVE OTTOMAN SELECT

white vinyl 815953 black vinyl 815952

60.5"L 37.5"D 15"H



#### BENCH OTTOMAN SELECT

white vinyl 815120 black vinyl 815121

60"L 20"D 18"H

HALF BENCH OTTOMAN SELECT

white vinyl **815119**39"L 23"D 18"H





#### **ITEMS PICTURED BELOW**

Roma Sofa, Powered | 83017 | **Page 5, 26** Swanson Swivel Chair | 810875 | **Page 10** 

Regis End Table | 82075 | Page 21

Regis Bench/Table | 82074 | **Page 21**Work Desk | 820706 | **Page 25**Ice Side Chair | 810814 | **Page 9** 



#### **OTTOMANS**

#### **VIBE CUBE** OTTOMAN SELECT

blue vinyl 81518 red vinyl 81519 orange vinyl 81525 pink vinyl 81520 yellow vinyl 81517 black vinyl 81530 white vinyl 81531

18"L 18"D 18"H



#### MARCHE SWIVEL OTTOMAN SELECT

gray fabric 815151 red fabric **815154** blue fabric 815159 linen fabric 815152 meadow green fabric 815157 pear yellow fabric 815158 plum fabric 815156 raspberry fabric 815153 rose quartz fabric 815155 white vinyl **815150** 

17"Round 18"H

**EDGE LED** CUBE OTTOMAN\* SELECT high-density plasti