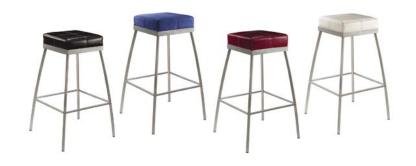

ble

PRO EXECUTIVE GUEST CHAIR SELECT black vinyl 810947

24"L 22"D 36"H







#### BARS & BARSTOOLS

MARTINI BAR SELECT

gray metal rounded bar with frosted glass top and chrome legs 8501

67"L 22"D 45"H

possible configurations





BLACK DIAMOND STOOL ESSENTIALS 71088

22"W 18"L 46"H

GRAY GASLIFT STOOL ESSENTIALS

with arms **71048** without arms 71047

24"W 20"L 46"H Adjustable

LAGUNA BARSTOOL SELECT

maple/chrome 810860

18"L 20"D 47"H







LIMERICK® STOOL BY HERMAN MILLER ESSENTIALS gray 210109

18"W 17.75"L 44"H

LIFT BARSTOOL SELECT gray vinyl/chrome 810872 red vinyl/chrome 810873 black vinyl/chrome 810871 white vinyl/chrome 810870

15" Round 23-33.5"H Adjustable





APEX BARSTOOL SELECT

black vinyl 810951 blue ultra suede 810952 red vinyl **810953** white vinyl 810954







#### BARS & BARSTOOLS



21"L 22"D 41"H

ZENITH BARSTOOL SELECT white/chrome 810850

19"L 20"D 44"H

ZOEY BARSTOOL SELECT white vinyl/chrome 810840 black vinyl/chrome 810834

15"L 16"D 26-30.5"H Adjustable







CHRISTOPHER BARSTOOL SELECT white **810848** 

19"L 15"D 41"H

ICE BARSTOOL SELECT transparent/chrome legs 810815

16"L 14"D 38"H

SHARK BARSTOOL SELECT white plastic/chrome 810202

22"L 19"D 34-44"H Adjustable







RUSTIQUE BARSTOOL SELECT gunmetal 810839

13"L 13"D 30"H

GIN BARSTOOL SELECT maple wood/chrome 810505

16"L 16"D 33"H

OSLO BARSTOOL SELECT

blue plastic/chrome 810200 white plastic/chrome 810201











## TURN THE TABLES IN YOUR FAVOR

Bring professionalism to the table with our sleek variety of surfaces and tabletops. Choose from modern glass tops and more.