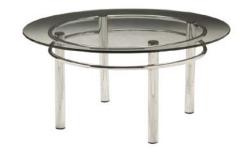

29"H



BAR TABLE SELECT

maple **8201205** 

36" Round 45"H



**HYDRAULIC BASE** CAFÉ TABLE SELECT







**HYDRAULIC BASE** BAR TABLE SELECT

liquid white 820230

30" Round 45"H



**HYDRAULIC BASE** CAFÉ TABLE SELECT

white laminate 820126

36" Round 29"H



**HYDRAULIC BASE** BAR TABLE SELECT

white laminate 820125

36" Round 45"H



MADISON HYDRAULIC BASE CAFÉ TABLE SELECT

gray acajou 820241

30" Round 29"H



MADISON HYDRAULIC BASE BAR TABLE SELECT

gray acajou 820240

30" Round 45"H



MADISON CAFÉ TABLE SELECT

gray acajou 820265 30" Round 29"H



MADISON BAR TABLE SELECT

gray acajou 820264

## OCCASIONAL, END & COCKTAIL TABLES

#### **Silverado**

END TABLE SELECT tempered glass/painted steel 82015

24" Round 22"H

COCKTAIL TABLE SELECT tempered glass/painted steel 82014







MANHATTAN
TABLE SELECT
glass/brushed metal base 82033

42" Round 29"H



#### **Alondra**

END TABLE SELECT glass/chrome 820252

20"L 20"D 20"H

COCKTAIL TABLE SELECT glass/chrome 820250

9/ass/chrome 820250 47"L 24"D 16"H

END TABLE SELECT wood/chrome 820253

20"L 20"D 21"H

COCKTAIL TABLE SELECT wood/chrome 820251

47"L 24"D 17"H









## OCCASIONAL, END & COCKTAIL TABLES

#### Geo

END TABLE SELECT wood/black steel 82028

20"L 20"D 21"H

COCKTAIL TABLE SELECT wood/black steel 82027

47"L 24"D 17"H





END TABLE SELECT glass/chrome 82035

26"L 26"D 20"H







### glass/chrome 82034

50"L 22"D 16"H

### **Sydney**

END TABLE SELECT

black laminate/brushed steel 82054 white laminate/brushed steel 82055

27"L 23"D 22"H





black laminate/brushed steel 82076 white laminate/brushed st