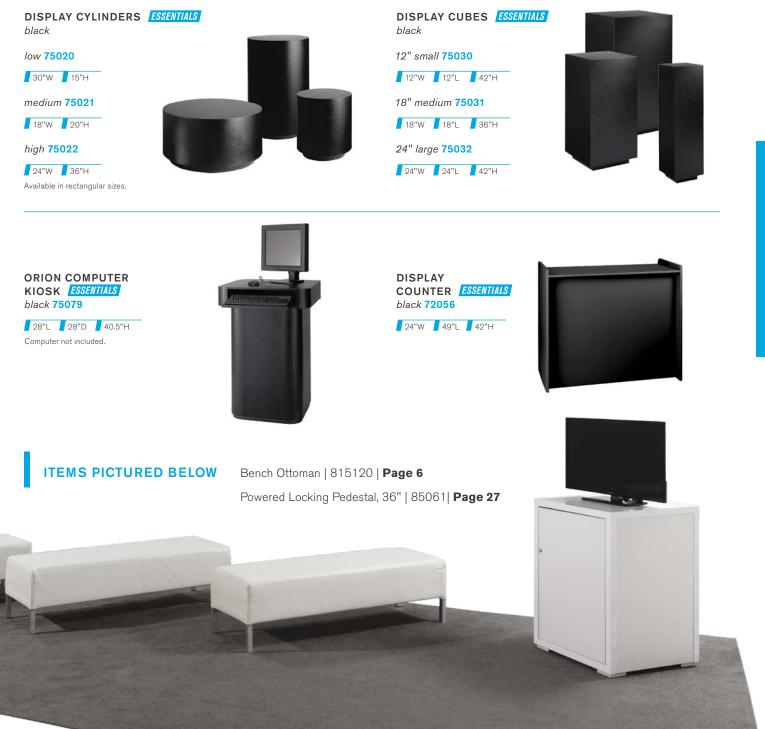

STORS SELECT 84080

16"L 20"D 28"H



**FILE CABINET** WITH LOCK ESSENTIALS standard size

TWO-DRAWER 74082

15"W 29"L 28"H

**FOUR-DRAWER** 74081

15"W 29"L 50"H





## REFRIGERATOR



SMALL REFRIGERATOR\* ESSENTIALS 75057

19"W 19"L 34"H



REFRIGERATOR\* SELECT white - 14.0 cubic feet 8503001

28"L 28"D 64"H

LIGHTING



**MASON TABLE** LAMP\* SELECT white/brushed silver 850707

16" Round 26"H



MASON FLOOR LAMP\* SELECT white/brushed silver 850708

18" Round 55"H



## DISPLAY

Some of the most essential elements of your exhibit are the surfaces on which you display your show materials. That's why we have an appealing variety of displays, from standing cylinders to sleek computer desks to draped tables and counters, to ensure your show space will be both attractive and interactive.



## **ACCESSORIES**

We know that every exhibit is different and requires certain pieces that may be hard to find. That's why we offer an assortment of accessories that will meet your needs, from literature racks to bulletin boards to refrigerators and file cabinets. No matter the requirement, your exhibit will always stand out with these striking and functional pieces.

## TABLET STAND



black **850715** 

14"L 13"D 44.5"H

The Mobile Tablet Stand will adjust to fit any tablet with dimensions of at least 6.75"x 9.375" but not larger than 8.5"x 2.5", including Apple iPad, Samsung Galaxy Tab and Lenovo IdeaPad.



## TABLET STAND ACCESSORIES





\*To be ordered with the tablet stand

## **ACCESSORIES**



42"H

CHROME SIGN HOLDER ESSENTIALS 220118

Holds 22" x 28" sign

#### ROUND LITERA