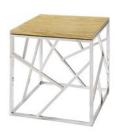

MADISON HYDRAULIC BASE CAFÉ TABLE SELECT

gray acajou 820241

30" Round 29"H



MADISON HYDRAULIC BASE BAR TABLE SELECT

gray acajou 820240

30" Round 45"H



MADISON CAFÉ TABLE SELECT

gray acajou 820265 30" Round 29"H



MADISON BAR TABLE SELECT

gray acajou 820264

## OCCASIONAL, END & COCKTAIL TABLES

#### **Silverado**

END TABLE SELECT tempered glass/painted steel 82015

24" Round 22"H

COCKTAIL TABLE SELECT tempered glass/painted steel 82014







MANHATTAN
TABLE SELECT
glass/brushed metal base 82033

42" Round 29"H



#### **Alondra**

END TABLE SELECT glass/chrome 820252

20"L 20"D 20"H

COCKTAIL TABLE SELECT glass/chrome 820250

9/ass/chrome 820250 47"L 24"D 16"H

END TABLE SELECT wood/chrome 820253

20"L 20"D 21"H

COCKTAIL TABLE SELECT wood/chrome 820251

47"L 24"D 17"H









## OCCASIONAL, END & COCKTAIL TABLES

#### Geo

END TABLE SELECT wood/black steel 82028

20"L 20"D 21"H

COCKTAIL TABLE SELECT wood/black steel 82027

47"L 24"D 17"H





END TABLE SELECT glass/chrome 82035

26"L 26"D 20"H







### glass/chrome 82034

50"L 22"D 16"H

### **Sydney**

END TABLE SELECT

black laminate/brushed steel 82054 white laminate/brushed steel 82055

27"L 23"D 22"H





black laminate/brushed steel 82076 white laminate/brushed steel 82053

48"L 26"D 18"H

Powered options available





## OCCASIONAL, END & COCKTAIL TABLES

#### Oliver

END TABLE SELECT walnut finish 82088

22" Round 22"H

TABLE SELECT walnut finish 82087

47"L 27"D 19"H







#### ITEMS PICTURED BELOW

Endless Curve Ottoman | 815953 | Page 6

Silverado Table | 82014 | Page 18

Zoey Barstools |