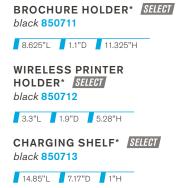

from standing cylinders to sleek computer desks to draped tables and counters, to ensure your show space will be both attractive and interactive.



## **ACCESSORIES**

We know that every exhibit is different and requires certain pieces that may be hard to find. That's why we offer an assortment of accessories that will meet your needs, from literature racks to bulletin boards to refrigerators and file cabinets. No matter the requirement, your exhibit will always stand out with these striking and functional pieces.

## TABLET STAND



black **850715** 

14"L 13"D 44.5"H

The Mobile Tablet Stand will adjust to fit any tablet with dimensions of at least 6.75"x 9.375" but not larger than 8.5"x 2.5", including Apple iPad, Samsung Galaxy Tab and Lenovo IdeaPad.



## TABLET STAND ACCESSORIES





\*To be ordered with the tablet stand

## **ACCESSORIES**



42"H

CHROME SIGN HOLDER ESSENTIALS 220118

Holds 22" x 28" sign

#### ROUND LITERATURE RACK ESSENTIALS 750135





Revolving black display holds printed materials for easy access from 20 pockets.







#### FLAT LITERATURE RACK **ESSENTIALS** 750136

10"W 55"H

Forward-facing black display presents printed materials in six pockets.

CHROME COAT TREE ESSENTIALS 220109

**ALUMINIUM EASEL** 

**ESSENTIALS** 

220134

CHROME BAG RACK ESSENTIALS 220110

SPECIAL DRAPING (not pictured) Special drape is available in a variety of colors. Refer to the order form for details.





48"W 96"L 78"H



CORRUGATED



WASTEBASKET ESSENTIALS wastebasket color may vary. 220107

WASTEBASKET ESSENTIALS 220106

07/17 | 56320

1000 Elmwood Park B