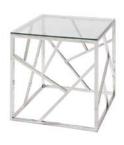

H



MADISON HYDRAULIC BASE CAFÉ TABLE SELECT

gray acajou 820241

30" Round 29"H



MADISON HYDRAULIC BASE BAR TABLE SELECT

gray acajou 820240

30" Round 45"H



MADISON CAFÉ TABLE SELECT

gray acajou 820265 30" Round 29"H



MADISON BAR TABLE SELECT

gray acajou 820264

## OCCASIONAL, END & COCKTAIL TABLES

#### **Silverado**

END TABLE SELECT tempered glass/painted steel 82015

24" Round 22"H

COCKTAIL TABLE SELECT tempered glass/painted steel 82014







MANHATTAN
TABLE SELECT
glass/brushed metal base 82033

42" Round 29"H



#### **Alondra**

END TABLE SELECT glass/chrome 820252

20"L 20"D 20"H

COCKTAIL TABLE SELECT glass/chrome 820250

9/ass/chrome 820250 47"L 24"D 16"H

END TABLE SELECT wood/chrome 820253

20"L 20"D 21"H

COCKTAIL TABLE SELECT wood/chrome 820251

47"L 24"D 17"H









## OCCASIONAL, END & COCKTAIL TABLES

#### Geo

END TABLE SELECT wood/black steel 82028

20"L 20"D 21"H

COCKTAIL TABLE SELECT wood/black steel 82027

47"L 24"D 17"H





END TABLE SELECT glass/chrome 82035

26"L 26"D 20"H







### glass/chrome 82034

50"L 22"D 16"H

### **Sydney**

END TABLE SELECT

black laminate/brushed steel 82054 white laminate/brushed steel 82055

27"L 23"D 22"H





black laminate/brushed steel 82076 white laminate/brushed steel 82053

48"L 26"D 18"H

Powered options available





## OCCASIONAL, END & COCKTAIL TABLES

#### Oliver

END TABLE SELECT walnut finish 82088

22" Round 22"H

TABLE SELECT walnut finish 82087

47"L 27"D 19"H







#### ITEMS PICTURED BELOW

Endless Curve Ottoman | 815953 | Page 6

Silverado Table | 82014 | Page 18

Zoey Barstools