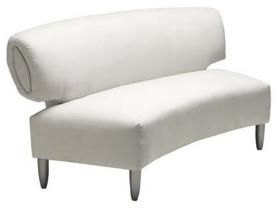

#### **BOOTH EQUIPMENT**

Each 10' x 10' booth will be set up with 8' high gray back drape and 3' high gray side dividers. Booths 300 sqft or less will receive a 7" x 44" one-line identification sign. Booths larger than 300 sqft may receive an identification sign upon request.