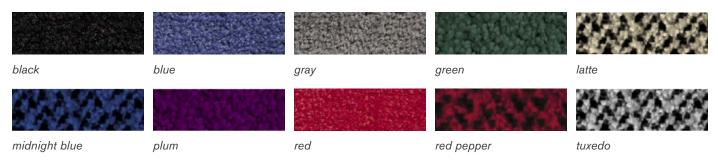

#### PACKAGE 3 UPGRADE OPTIONS

With Graphics and Cabinet

10 X 10



#### PACKAGE 4 UPGRADE OPTIONS

With Graphics and Cabinet

10 X 10



### PACKAGE 5





### PACKAGE 6





# RENTAL EXHIBITS

### PACKAGE 5 UPGRADE OPTIONS

With Graphics and Cabinet



10 X 10

### PACKAGE 6 UPGRADE OPTIONS

With Graphics and Cabinet



10 X 10

Other upgrade options available that allow you to change the panels to slatwall, add shelves, change the metal color and add cabinets as a storage option with the dual purpose of a reception counter.



SLATWALL



SHELVES



**COLORED PANELS** 



**BLACK METAL** 



**CABINETS** 

## RENTAL EXHIBITS

### Booth Panel Options - Color Options Included with Rental Package



### Classic Carpet (16 oz.) - Color Options Included with Rental Package Options Above



<sup>9&#</sup>x27; carpet is laid toward the front edge, leaving 1' at the back of the booth for utility port access. Actual colors may vary slightly.

### Prestige Carpet (28 oz.) - Available Upgrade Color Options



<sup>\*</sup>Colors available in both 28 oz. and 40 oz. Actual colors may vary slightly.

### **Rental Exhibits Include:**

- 9x10 or 9x20 Classic Carpet
- Exhibit Installation & Dismantle
- Exhibit Material Handling
- Nightly Vacuuming
- 2-arm lights per 10' Booth
- Power (500 watts) for LIGHTS only (and Labor to hang lights)

### questions?

All packages can be customized or modified to fit your specific needs. To speak with an Exhibitor Sales Specialist, call the number listed on the Quick Facts.



### "CLEAN FOOTPRINT" BOOTH PACKAGE

When you select the "Clean Footprin