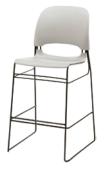

justable







PRO EXECUTIVE MID BACK CHAIR SELECT

white vinyl 810945 black vinyl 810944

24"L 22"D 40"H Adjustable

PRO EXECUTIVE GUEST CHAIR SELECT black vinyl 810947

24"L 22"D 36"H







#### BARS & BARSTOOLS

MARTINI BAR SELECT

gray metal rounded bar with frosted glass top and chrome legs 8501

67"L 22"D 45"H

possible configurations





BLACK DIAMOND STOOL ESSENTIALS 71088

22"W 18"L 46"H

GRAY GASLIFT STOOL ESSENTIALS

with arms **71048** without arms 71047

24"W 20"L 46"H Adjustable

LAGUNA BARSTOOL SELECT

maple/chrome 810860

18"L 20"D 47"H







LIMERICK® STOOL BY HERMAN MILLER ESSENTIALS gray 210109

18"W 17.75"L 44"H

LIFT BARSTOOL SELECT gray vinyl/chrome 810872 red vinyl/chrome 810873 black vinyl/chrome 810871 white vinyl/chrome 810870

15" Round 23-33.5"H Adjustable





APEX BARSTOOL SELECT

black vinyl 810951 blue ultra suede 810952 red vinyl **810953** white vinyl 810954







#### BARS & BARSTOOLS



21"L 22"D 41"H

ZENITH BARSTOOL SELECT white/chrome 810850

19"L 20"D 44"H

ZOEY BARSTOOL SELECT white vinyl/chrome 810840 black vinyl/chrome 810834

15"L 16"D 26-30.5"H Adjustable







CHRISTOPHER BARSTOOL SELECT white **810848** 

19"L 15"D 41"H

ICE BARSTOOL SELECT transparent/chrome legs 810815

16"L 14"D 38"H

SHARK BARSTOOL SELECT white plastic/chrome 810202

22"L 19"D 34-44"H Adjustable







RUSTIQUE BARSTOOL SELECT gunmetal 810839

13"L 13"D 30"H

GIN BARSTOOL SELECT maple wood/chrome 810505

16"L 16"D 33"H

OSLO BARSTOOL SELECT

blue plastic/chrome 810200 white plastic/chrome 810201











## TURN THE TABLES IN YOUR FAVOR

Bring profe