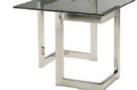

#### **BOOTH EQUIPMENT**

Each 10' x 10' booth will be set up with 8' high gray back drape and 3' high gray side dividers. Booths 300 sqft or less will receive a 7" x 44" one-line identification sign. Booths larger than 300 sqft may receive an identification sign upon request.