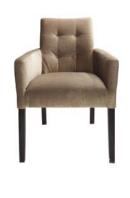

d Banquette Cone has 3 AC and

2 USB plugs built into the center cone.

QUARTER CURVE OTTOMAN SELECT 8507

53"L 22"D 18"H





\*Electrical power must be ordered separately

#### OCCASIONAL CHAIRS

**BLACK DIAMOND** SIDE CHAIR ESSENTIALS 71089

21"W 23"L 32"H

**BLACK DIAMOND** ARMCHAIR ESSENTIALS 71090

20"W 21"L 33"H

LAGUNA CHAIR SELECT maple/chrome 810861

18"L 19"D 34"H







LIMERICK® CHAIR BY HERMAN MILLER ESSENTIALS gray 210108

18"W 17.75"L 33"H

MADRID CHAIR SELECT black vinyl/chrome 8102 white vinyl/chrome 810816

30"L 30"D 31"H







ITEMS PICTURED BELOW Powered Locking Pedestal, 36" | 85061 | Page 27 White Vibe Cube Ottoman | 81531 | Page 7

#### OCCASIONAL CHAIRS

MEETING CHAIR SELECT white vinyl 810948 espresso vinyl 810835 taupe microfiber 810836

25.5"L 23.5"D 34"H







KEY WEST CHAIR SELECT black fabric 8103

31"L 31"D 31"H

MADDEN CHAIR SELECT

light gray vinyl 810843

27"L 32"D 33"H





ICE SIDE CHAIR SELECT transparent 810814

17"L 20"D 32"H

MALBA CHAIR SELECT gray molded plastic 810131 green molded plastic 810130

20"L 20"D 32"H





#### OCCASIONAL CHAIRS

CHRISTOPHER CHAIR SELECT

white vinyl/chrome 810846

17"L 19"D 35"H

ZENITH CHAIR SELECT white/chrome 810851

19"L 22"D 32"H

RUSTIQUE CHAIR SELECT gunmetal 810841

20"L 18"D 31"H







RAZOR ARMLESS CHAIR SELECT

white high-density plastic 810837

15.38"L 15.5"D 30.5"H

SWANSON SWIVEL CHAIR SELECT

white vinyl 810875

28"L 25"D 30"H





BERLIN STACK CHAIR SELECT
white & red plastic/chrome 810811
white & black plastic/chrome 810810

18"L 22"D 32"H

WENDY CHAIR SELECT clear acrylic 810847

15