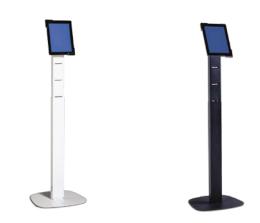

appealing variety of displays, from standing cylinders to sleek computer desks to draped tables and counters, to ensure your show space will be both attractive and interactive.



## **ACCESSORIES**

We know that every exhibit is different and requires certain pieces that may be hard to find. That's why we offer an assortment of accessories that will meet your needs, from literature racks to bulletin boards to refrigerators and file cabinets. No matter the requirement, your exhibit will always stand out with these striking and functional pieces.

## TABLET STAND



black **850715** 

14"L 13"D 44.5"H

The Mobile Tablet Stand will adjust to fit any tablet with dimensions of at least 6.75"x 9.375" but not larger than 8.5"x 2.5", including Apple iPad, Samsung Galaxy Tab and Lenovo IdeaPad.



## TABLET STAND ACCESSORIES





\*To be ordered with the tablet stand

## **ACCESSORIES**



42"H

CHROME SIGN HOLDER ESSENTIALS 220118

Holds 22" x 28" sign

#### ROUND LITERATURE RACK ESSENTIALS 750135





Revolving black display holds printed materials for easy access from 20 pockets.







#### FLAT LITERATURE RACK **ESSENTIALS** 750136

10"W 55"H

Forward-facing black display presents printed materials in six pockets.

CHROME COAT TREE ESSENTIALS 220109

**ALUMINIUM EASEL** 

**ESSENTIALS** 

220134

CHROME BAG RACK ESSENTIALS 220110

SPECIAL DRAPING (not pictured) Special drape is available in a variety of colors. Refer to the order form for details.





48"W 96"L 78"H



CORRUGATED



WASTEBASKET ESSENTIALS wastebasket color may vary. 220107

WASTEBASKET ESSENTIALS 220106

07/