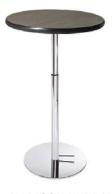

ARD BASE CAFÉ TABLE SELECT

blue steel 8201203 30" Round 29"H





actual color

STANDARD BASE BAR TABLE SELECT

blue steel 8201204

30" Round 42"H

## PEDESTAL TABLES



**HYDRAULIC BASE** CAFÉ TABLE SELECT graphite **8201209** 





**HYDRAULIC BASE** BAR TABLE SELECT

graphite **8201211** 

36" Round 45"H



**HYDRAULIC BASE** CAFÉ TABLE SELECT

maple **8201206** 

36" Round 29"H



BAR TABLE SELECT

maple **8201205** 

36" Round 45"H



**HYDRAULIC BASE** CAFÉ TABLE SELECT







**HYDRAULIC BASE** BAR TABLE SELECT

liquid white 820230

30" Round 45"H



**HYDRAULIC BASE** CAFÉ TABLE SELECT

white laminate 820126

36" Round 29"H



**HYDRAULIC BASE** BAR TABLE SELECT

white laminate 820125

36" Round 45"H



MADISON HYDRAULIC BASE CAFÉ TABLE SELECT

gray acajou 820241

30" Round 29"H



MADISON HYDRAULIC BASE BAR TABLE SELECT

gray acajou 820240

30" Round 45"H



MADISON CAFÉ TABLE SELECT

gray acajou 820265 30" Round 29"H



MADISON BAR TABLE SELECT

gray acajou 820264

## OCCASIONAL, END & COCKTAIL TABLES

#### **Silverado**

END TABLE SELECT tempered glass/painted steel 82015

24" Round 22"H

COCKTAIL TABLE SELECT tempered glass/painted steel 82014







MANHATTAN
TABLE SELECT
glass/brushed metal base 82033

42" Round 29"H



#### **Alondra**

END TABLE SELECT glass/chrome 820252

20"L 20"D 20"H

COCKTAIL TABLE SELECT glass/chrome 820250

9/ass/chrome 820250 47"L 24"D 16"H

END TABLE SELECT wood/chrome 820253

20"L 20"D 21"H

COCKTAIL TABLE SELECT wood/chrome 820251

47"L 24"D 17"H









## OCCASIONAL, END & COCKTAIL TABLES

#### Geo

END TABLE SELECT wood/black