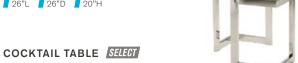

#### **BOOTH EQUIPMENT**

Each 10' x 10' booth will be set up with 8' high gray back drape and 3' high gray side dividers. Booths 300 sqft or less will receive a 7" x 44" one-line identification sign. Booths larger than 300 sqft may receive an identification sign upon request.