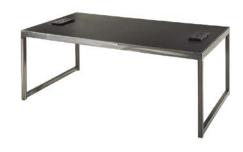

T

black vinyl 830122

62"L 30"D 33"H



Power Panel Detail

NAPLES SOFA, POWERED\* SELECT

black vinyl 830121

87"L 30"D 33"H



Power Panel Detail

ROMA CHAIR, POWERED\* SELECT white vinyl 81021





Power Panel Detail

ROMA SOFA, POWERED\* SELECT white vinyl 83017

78"L 31"D 33"H





Power Panel Detail











## POWERED TABLES

G30 COCKTAIL TABLE, POWERED\* SELECT white top **82070** 

72"L 26"D 18"H

G30 CAFÉ TABLE, POWERED\* SELECT

white top **82071** 

72"L 26"D 30"H

G30 BAR TABLE, POWERED\* SELECT white top **82072** 

72"L 26"D 42"H





**TECH DESK WITH 3 DRAWER FILE** CABINET, POWERED\* SELECT

black metal 84083 desk only 84084

60"L 30"D 30"H

SYDNEY COCKTAIL TABLE. POWERED\* SELECT

black laminate/brushed steel 82076 white laminate/brushed steel 82073

48"L 26"D 18"H





## POWERED PRODUCT PEDESTALS

**POWERED\* LOCKING** PEDESTAL, 36" SELECT

black **85060** white 85061

24"L 24"D 36"H

**POWERED\* LOCKING** PEDESTAL, 42" SELECT black 85062

white 85063

24"L 24"D 42"H







## **BANQUETTE**

**CENTER** CONE SELECT 8506

38" Round 51"H

Banquette Cone has 3 AC and 2 USB plugs built into the center cone.



\*Electrical power must be ordered separately

## STORAGE

3 DRAWER FILE CABINET ON CASTORS SELECT 84080

16"L 20"D 28"H



**FILE CABINET** WITH LOCK ESSENTIALS standard size

TWO-DRAWER 74082

15"W 29"L 28"H

**FOUR-DRAWER** 74081

15"W 29"L 50"H





## REFRIGERATOR



SMALL REFRIGERATOR\* ESSENTIALS 75057

19"W 19"L 34"H



REFRIGERATOR\* SELECT white - 14.0 cubic feet 8503001

28"L 28"D 64"H

LIGHTING



**MASON TABLE** LAMP\* SELECT white/brush