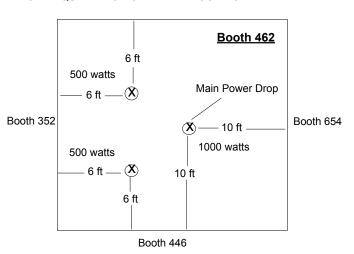

and return the tools and material to the supply area.
- 5 Exhibitors may supply their own 14 gauge 3 wire, extension cords and/or power strips, both of which must be grounded and UL approved.

#### **CANCELLATION POLICY**

A 50% refund will be applied to electrical outlets cancelled after installation. Refunds will not be issued for materials and/or labor charges related to the installation.

#### EXAMPLE OF PLAN AND INFORMATION REQUIRED TO COMPLETE FLOORWORK

Please indicate the following on the floor plan.

- Location and load of main power dropplease provide specific dimensions and wattages/amperages.
- 2. Location and load of all outlets please provide specific dimensions and wattage, amperage and voltage.
- 3. Booth orientation please provide surrounding aisle and/or booth numbers.



460287 Page 2 of 2

### **ELECTRICAL SERVICES USAGE GUIDE**

The following wattages are approximate and are provided to help you estimate your power usage. To assist in estimating we recommend that you refer to the name plate or stamp usually located on the back or bottom of any electrical apparatus and order the corresponding outlet for each piece of equipment to avoid tripping/power outages during the event.

The formula for wattage is voltage x amperage (120 volt x 1 amp = 120 watts), 5 - 100 watt light bulbs = (5x100 = 500 watts)

Please feel free to contact us at FreemanNewOrleansES@freeman.com with any additional questions.

|                             | WATTAGE                     |                                       | WATTAGE          |
|-----------------------------|-------