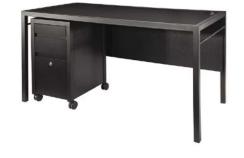

ECT

black vinyl 830122

62"L 30"D 33"H



Power Panel Detail

NAPLES SOFA, POWERED\* SELECT

black vinyl 830121

87"L 30"D 33"H



Power Panel Detail

ROMA CHAIR, POWERED\* SELECT white vinyl 81021





Power Panel Detail

ROMA SOFA, POWERED\* SELECT white vinyl 83017

78"L 31"D 33"H





Power Panel Detail











## POWERED TABLES

G30 COCKTAIL TABLE, POWERED\* SELECT white top **82070** 

72"L 26"D 18"H

G30 CAFÉ TABLE, POWERED\* SELECT

white top **82071** 

72"L 26"D 30"H

G30 BAR TABLE, POWERED\* SELECT white top **82072** 

72"L 26"D 42"H





**TECH DESK WITH 3 DRAWER FILE** CABINET, POWERED\* SELECT

black metal 84083 desk only 84084

60"L 30"D 30"H

SYDNEY COCKTAIL TABLE. POWERED\* SELECT

black laminate/brushed steel 82076 white laminate/brushed steel 82073

48"L 26"D 18"H





## POWERED PRODUCT PEDESTALS

**POWERED\* LOCKING** PEDESTAL, 36" SELECT

black **85060** white 85061

24"L 24"D 36"H

**POWERED\* LOCKING** PEDESTAL, 42" SELECT black 85062

white 85063

24"L 24"D 42"H







## **BANQUETTE**

**CENTER** CONE SELECT 8506

38" Round 51"H

Banquette Cone has 3 AC and 2 USB plugs built into the center cone.



\*Electrical power must be ordered separately

## STORAGE

3 DRAWER FILE CABINET ON CASTORS SELECT 84080

16"L 20"D 28"H



**FILE CABINET** WITH LOCK ESSENTIALS standard size

TWO-DRAWER 74082

15"W 29"L 28"H

**FOUR-DRAWER** 74081

15"W 29"L 50"H





## REFRIGERATOR



SMALL REFRIGERATOR\* ESSENTIALS 75057

19"W 19"L 34"H



REFRIGERATOR\* SELECT white - 14.0 cubic feet 8503001

28"L 28"D 64"H

LIGHTING



**MASON TABLE** LAMP\* SELECT white/bru