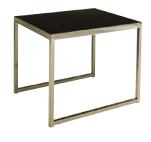

#### **BOOTH EQUIPMENT**

Each 10' x 10' booth will be set up with 8' high gray back drape and 3' high gray side dividers. Booths 300 sqft or less will receive a 7" x 44" one-line identification sign. Booths larger than 300 sqft may receive an identification sign upon request.