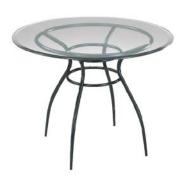

LIC BASE** CAFÉ TABLE SELECT







**HYDRAULIC BASE** BAR TABLE SELECT

liquid white 820230

30" Round 45"H



**HYDRAULIC BASE** CAFÉ TABLE SELECT

white laminate 820126

36" Round 29"H



**HYDRAULIC BASE** BAR TABLE SELECT

white laminate 820125

36" Round 45"H



MADISON HYDRAULIC BASE CAFÉ TABLE SELECT

gray acajou 820241

30" Round 29"H



MADISON HYDRAULIC BASE BAR TABLE SELECT

gray acajou 820240

30" Round 45"H



MADISON CAFÉ TABLE SELECT

gray acajou 820265 30" Round 29"H



MADISON BAR TABLE SELECT

gray acajou 820264

## OCCASIONAL, END & COCKTAIL TABLES

#### **Silverado**

END TABLE SELECT tempered glass/painted steel 82015

24" Round 22"H

COCKTAIL TABLE SELECT tempered glass/painted steel 82014







MANHATTAN
TABLE SELECT
glass/brushed metal base 82033

42" Round 29"H



#### **Alondra**

END TABLE SELECT glass/chrome 820252

20"L 20"D 20"H

COCKTAIL TABLE SELECT glass/chrome 820250

9/ass/chrome 820250 47"L 24"D 16"H

END TABLE SELECT wood/chrome 820253

20"L 20"D 21"H

COCKTAIL TABLE SELECT wood/chrome 820251

47"L 24"D 17"H









## OCCASIONAL, END & COCKTAIL TABLES

#### Geo

END TABLE SELECT wood/black steel 82028

20"L 20"D 21"H

COCKTAIL TABLE SELECT wood/black steel 82027

47"L 24"D 17"H





END TABLE SELECT glass/chrome 82035

26"L 26"D 20"H







### glass/chrome 82034

50"L 22"D 16"H

### **Sydney**

END TABLE SELECT

black laminate/brushed steel 82054 white laminate/brushed steel 82055

27"L 23"D 22"H





black laminate/brushed steel 82076 white laminate/brushed steel 82053

48"L 26"D 18"H

Powered options available





## OCCASIONAL,