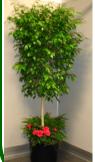

# Top-dressed with azalea (pictured) Also available with mum Choose flower color for flower choice.

For Top-dressing with fern & azalea

\_\_ white, \_\_ pink, \_\_ red

For Top-dressing with fern & mum

\_white, \_yellow, \_lavender

- 4' @ \$125/\$155 each, Qty\_\_
- 5' @ **\$135**/\$170 each, Qty
- 6 '@ **\$145**/\$185 each, Qty \_\_