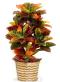

# Top-dressed with azalea (pictured) Also available with mum Choose flower color for flower choice.

For Top-dressing with fern & azalea

\_\_ white, \_\_ pink, \_\_ red

For Top-dressing with fern & mum

\_white, \_yellow, \_lavender

- 4' @ \$125/\$155 each, Qty\_\_
- 5' @ **\$135**/\$170 each, Qty
- 6 '@ **\$145**/\$185 each, Qty \_\_