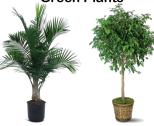

### 3' Green Plants

\$39.95/\$48.00 each

Qty \_\_\_

# Standard 4' to 6' Green Plants

- 4' @ \$49.95/\$64 each Qty \_\_\_\_
- 5' @ **\$59.95**/\$80 each Qty
- 6' @ **\$69.95**/\$96 each Qty \_\_\_