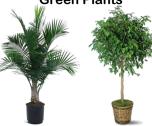

# Standard 4' to 6' **Green Plants**

- 4' @ \$56.50/\$64 each Qty \_\_\_\_
- 5' @ **\$65.50**/\$80 each Qty
- 6' @ \$89.95/\$99 each Qty \_\_\_