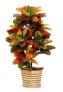

### Top-dressed with azalea (pictured) Also available with mum Choose flower color for flower choice.

For Top-dressing with fern & azalea

\_\_ white, \_\_ pink, \_\_ red

For Top-dressing with fern & mum

white, \_\_yellow, \_\_lavender