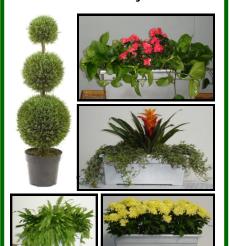

### COLORFUL POTS OF VIBRANT FLOWERS!

Mums-12"-18"H

**\$27.00**/\$30.00

each

Qty \_\_\_\_

Cell:

White

Yellow

Lavender

Azaleas—12"H

\$40.00/\$45.00 each

Qty

White

Pink \_\_\_

Red

Bromeliads—12"-18"H

**\$40.00**/\$45.00 each

Qty

Purple \_\_\_\_ Red \_\_\_\_

Yellow \_\_\_ Orange

See next page for green plants.

**Ferns** lvv

Ivy-10"H x 10"W **\$40.00**/\$45.00 each

Qty \_\_\_\_

**Pothos** 

Pothos—12"H x 12"W \$40.00/\$45.00 each

Qty \_\_\_\_

\$46.50/\$48.00 each

3' Green Plants

Qty