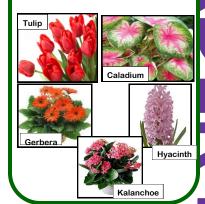

### COLORFUL POTS OF VIBRANT FLOWERS!

Mums-12"-18"H

**\$27.00**/\$30.00

each

Qty \_\_\_\_

Cell:

White

Yellow

Lavender

Azaleas—12"H

\$40.00/\$45.00 each

Qty

White

Pink \_\_\_

Red

Bromeliads—12"-18"H

### Top-dressed with azalea (pictured) Also available with mum Choose flower color for flower choice.

For Top-dressing with fern & azalea

\_\_ white, \_\_ pink, \_\_ red

For Top-dressing with fern & mum

white, \_\_yellow, \_\_lavender