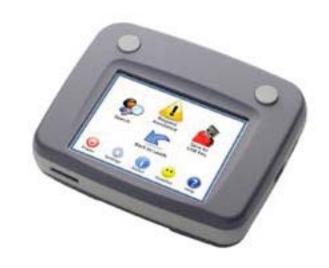

#### DirectLead™ Handheld Touch

A light weight, battery powered barcode, magstripe & RFID reader with color graphical LCD display and touchscreen. Features include: Custom Qualifiers, Wireless Printing, Operates 30-40 hours on a single charge.

- · Intuitive navagation
- · Easy-to-add qualifiers
- · Ability to add full text notes
- · Optional wireless printer
- 30-hour battery
- · Lead delivery via USB thumb drive

ADVANCE RATE (by 1/8/18) \$425 | ONSITE RATE (after 1/8/18) \$475