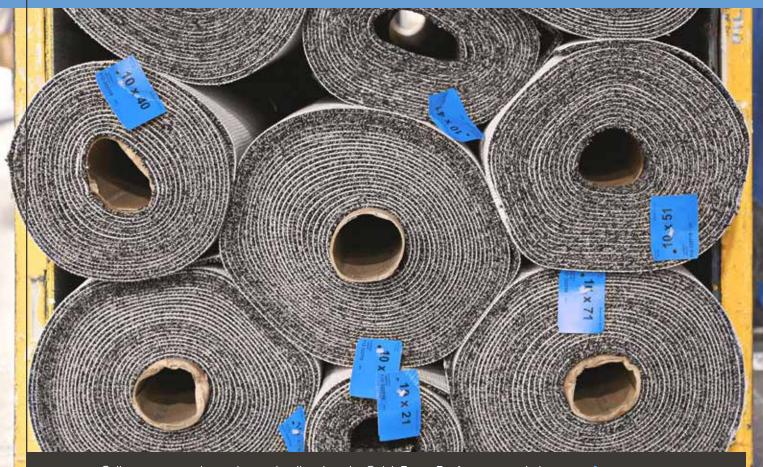

# EXHIBIT HALL CARPET

The exhibit area is NOT carpeted; however, the aisles will be carpeted in tuxedo. Show management requires that all booths be carpeted or have approved floor covering. Rental carpet is available through Freeman. Please refer to the Carpet Brochure and Order Form in this service manual.