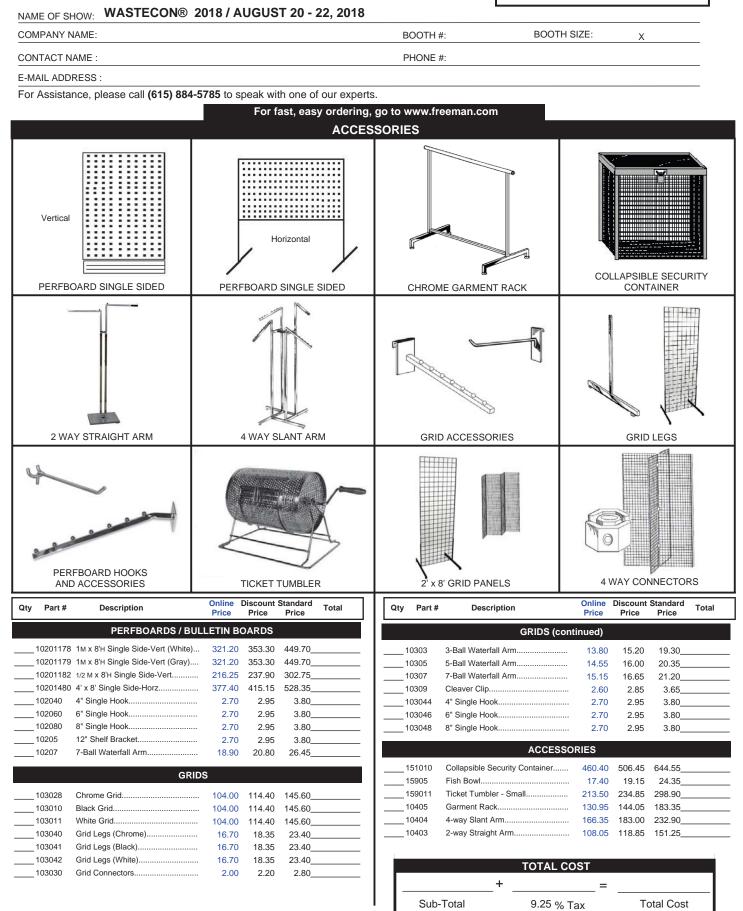

|       |

| TOTAL COST |   |           |   |            |  |
|------------|---|-----------|---|------------|--|
|            | + |           | = |            |  |
| Sub-Total  |   | 9.25% Tax |   | Total Cost |  |

Taxes: Due to varying taxes across counties and cities for various categories, applicable taxes will be applied to your order accordingly based on the jurisdictions of the show city.

\*Asterisk indicates item is a Freeman Select furnishing

Take advantage of the Online price by ordering at <u>www.freeman.com</u> before JULY 30, 2018

FREEMAN furnishings

FREEMAN 1701 Lebanon Pike Circle Nashville, TN 37210 (615) 884-5785 Fax: (469) 621-5615

#### ONLINE PRICE DISCOUNT PRICE DEADLINE DATE

JULY 30, 2018

#### INCLUDE THE FREEMAN METHOD OF PAYMENT FORM WITH YOUR ORDER



FREEMAN accessorie

ake advantage of the Online price by ordering at <u>www.freeman.com</u> before JULY 30, 2018



Nashville, TN 37210 (615) 884-5785 • Fax: (469) 621-5615 ONLINE PRICE DISCOUNT PRICE JULY 30, 2018

INCLUDE THE FREEMAN METHOD OF PAYMENT FORM WITH YOUR ORDER

#### WASTECON® 2018 / AUGUST 20 - 22, 2018 NAME OF SHOW: COMPANY NAME: BOOTH #: CONTACT NAME: PHONE #: E-MAIL ADDRESS: For Assistance, please call 615-884-5785 to speak with one of our experts. For fast, easy ordering, go to www.freeman.com SHOWCASES HALF VISION SHOWCASE **FULL VISION SHOWCASE CORNER SHOWCASE** Online Discount Standard Price Price Price Total Part # Description Qty SHOWCASES All showcases are 42" high and include a lightbar mounted inside the top front edge 17551202 Full Vision Case 1M x 1/2M .... \$