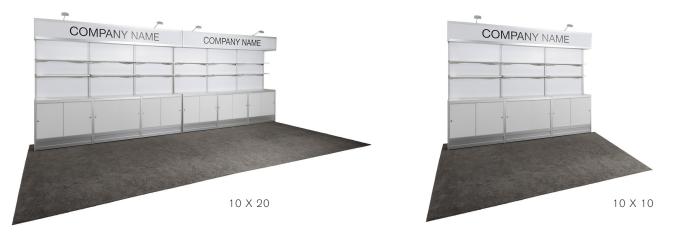

# **BOOTH EQUIPMENT**

Each 10' x 10' booth will be set up with 8' high white and green back drape, 3' high green side dividers and booths 300 sqft or less will receive a 7" x 44" one-line identification sign. Booths larger than 300 sqft may receive a one-line identification sign upon request.