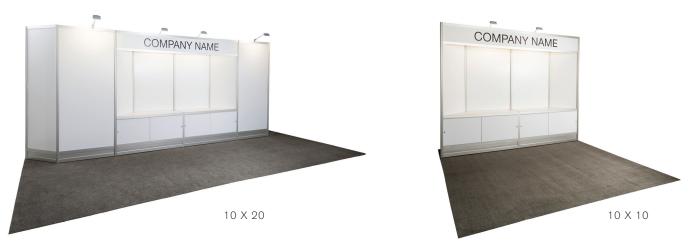

# **BOOTH EQUIPMENT**

Each 10' x 10' booth will be set up with 8' high white and green back drape, 3' high green side dividers and booths 300 sqft or less will receive a 7" x 44" one-line identification sign. Booths larger than 300 sqft may receive a one-line identification sign upon request.