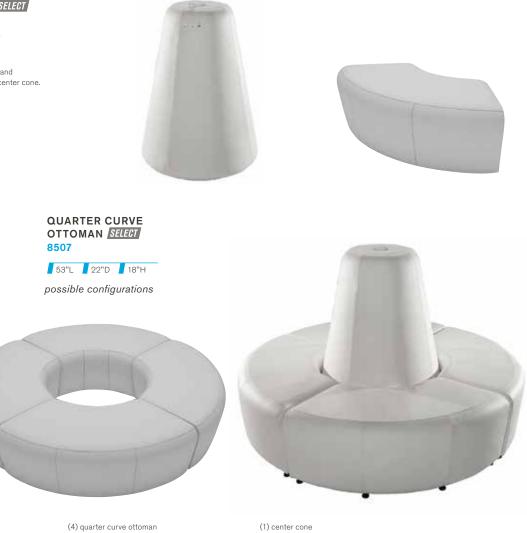

810949 27"L 26"D 30"H

SOFA SELECT white vinyl/brushed metal 830949 62"L 26"D 30"H

# 50



# Норі

 CHAIR
 SELECT

 gray linen 810140

 21"L
 25"D
 34"H

 LOVESEAT
 SELECT

 gray linen
 830150

 48"L
 25"D
 34"H

# **Tangiers**

CHAIR SELECT ivory/cream/beige fabric 810118 34"L 37"D 36"H

LOVESEAT SELECT ivory/cream/beige fabric 830220 57.5"L 37"D 37"H

SOFA SELECT ivory/cream/beige fabric 830118 78"L 37"D 36"H











# CASUAL SEATING

Look no further for a great variety of **informal, modern seating options**. Here you will find chairs, sofas, stools, ottomans – even sophisticated bar sets – that turn exhibits into destinations.



# FURNISHINGS



# BANQUETTES

#### CENTER CONE SELECT 8506

38" Round 51"H Powered Banquette Cone has 3 AC and 2 USB plugs built into the center cone.



72" Round 📘 18"H

(1) center cone(4) quarter curve ottomans72" Round 51"H

See pages 30 and 31 for all Powered options. \*Electrical power must be ordered separately

# FURNISHINGS

# OTTOMANS



BEVERLY BENCH OTTOMAN SELECT black vinyl 81550

60"L 20"D 18"H

BEVERLY BENCH OTTOMAN SELECT brown fabric 81551





BEVERLY BENCH OTTOMAN SELECT gray fabric 81552

60"L 20"D 18"H



BEVERLY BENCH OTTOMAN SELECT linen fabric 81553 ivory/cream/beige

60"L 20"D 18"H



BEVERLY BENCH OTTOMAN SELECT ocean blue fabric 81554

60"L 20"D 18"H



BEVERLY BENCH OTTOMAN SELECT red fabric 81555

60"L 20"D 18"H



BEVERLY BENCH OTTOMAN SELECT white vinyl 81556

60"L 20"D 18"H

# OCCASIONAL CHAIRS

BLACK DIAMOND SIDE CHAIR ESSENTIALS 71089

21"W 23"L 32"H

BLACK DIAMOND ARMCHAIR ESSENTIALS 71090

20"W 21"L 33