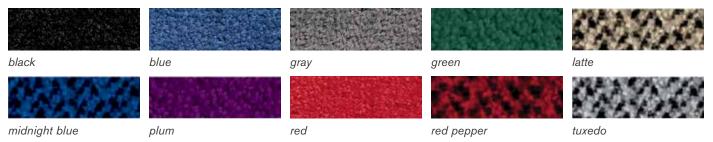

# EXHIBIT HALL CARPET

The exhibit area is NOT carpeted; however, the aisles will be carpeted in tuxedo. Show management requires that all booths be carpeted or have approved floor covering. Rental carpet is available through Freeman. Please refer to the Carpet Brochure and Order Form in this service manual.