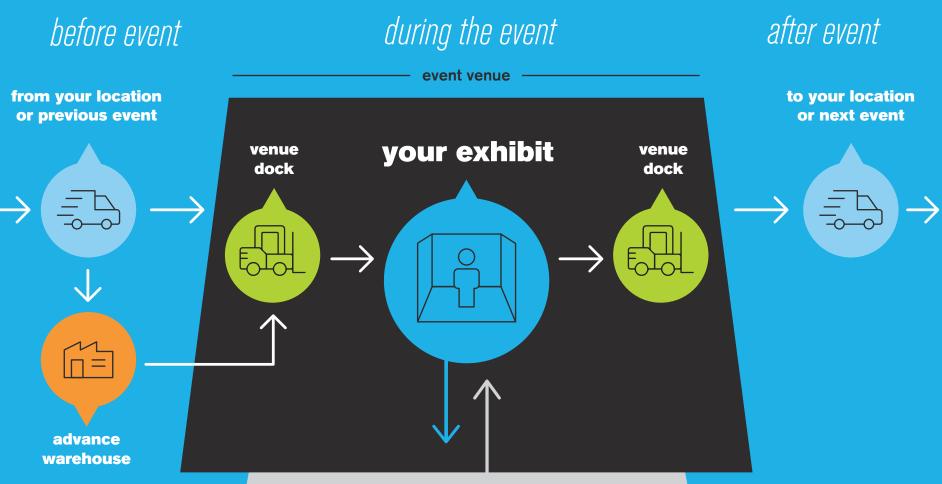

t for the shipment. Shipper agrees that all shipments are subject to correction and final charges determined by the actual or re-weighed weight of the shipment.

13. SMALL PACKAGE PROGRAM. If items shipped via Freeman's Small Packages program are lost, damaged or destroyed while in Freeman's possession, FREEMAN'S MAXIMUM LIABILITY SHALL BE \$100 per package UNLESS AT THE TIME OF SHIPMENT SHIPPER MAKES A DECLARATION OF VALUE IN THE SPACE DESIGNATED ON THE SHIPPING INSTRUCTIONS AND PAYS THE APPROPRIATE VALUATION CHARGE. If small packages are received by the Shipper and notice of loss or damage is not received by Freeman within 15 days of the delivery of the property, the parties agree that the presumption shall arise that the property was delivered in proper quantity and in good condition.



# storage for empty containers



# advance warehouse

where exhibit materials are stored before an event



# shipping

transport to the venue's shipping dock then from the shipping dock to the next event or customer location



# material handling

move items from the dock, to the exhibit, back to the dock after the show



# TRANSPORTATION SERVICE, FULLY LOADED.

Our convenient, affordable package puts productivity in overdrive.

Turn to Freeman for one-stop transportation services. Our all-inclusive round trip standard ground shipping and material handling package means transporting materials to any exhibit location has never been easier or more affordable. Plus, Freeman works directly with you and show site decision makers to streamline the process, so it's faster than ever to get o