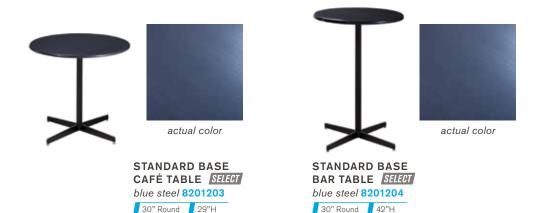

--|
| Draped                | 130342 | 130442 | 130642   | 130842   |
| Draped on Fourth Side |        |        | 12404642 | 12404842 |
| Undraped              | 131342 | 131442 | 131642   | 131842   |

\*Table and counter widths available in select cities



#### PEDESTAL TABLES

#### **Soho Series**



BLACK-TOP CAFÉ ESSENTIALS 72069 24" Round 30"H

72067 36" Round 30"H

#### BLACK-TOP MINI ESSENTIALS

18" Round 📘 18"H



BLACK-TOP BISTRO ESSENTIALS 72070 24" Round 42"H

72068 36" Round 42"H



**Chelsea Series** 

BUTCHER BLOCK-TOP CAFÉ ESSENTIALS

72063 30" Round 30"H

72064 36" Round 30"H



BUTCHER BLOCK-TOP BISTRO ESSENTIALS 720163 30" Round 42"H

720164 36" Round 42"H



HYDRAULIC BASE CAFÉ TABLE SELECT maple 8201208 30" Round 29"H



BAR TABLE SELECT maple 8201207 30" Round 45"H



page 18





HYDRAULIC BASE BAR TABLE SELECT maple 8201205 36" Round 45"H



HYDRAULIC BASE CAFÉ TABLE SELECT white laminate 820126 36" Round 29"H



BAR TABLE SELECT white laminate 820125



MADISON HYDRAULIC BASE CAFÉ TABLE SELECT gray acajou 820241 30" Round 29"H



MADISON HYDRAULIC BASE BAR TABLE SELECT gray acajou 820240 30" Round 45"H



MADISON CAFÉ TABLE SELECT gray acajou 820265 30" Round 29"H



MADISON BAR TABLE SELECT gray acajou 820264 30" Round 42"H

#### PEDESTAL TABLES



30" CAFE TABLE W/ BLACK BASE - WHITE TOP SHEET white laminate 8201220

30" Round 29"H



30" BAR TABLE W/ BLACK BASE - WHITE TOP SELECT white laminate 8201221



30" BAR TABLE W/ HYDRAULIC BASE -WHITE TOP SELECT white laminate 8201222 30" Round 45"H

30" CAFE TABLE W/

HYDRAULIC BASE -WHITE TOP SELECT w