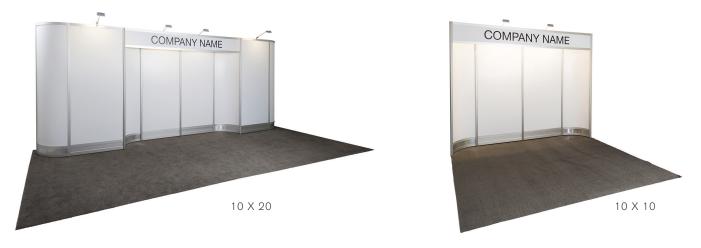

# **BOOTH EQUIPMENT**

Each 10' x 10' booth will be set up with 8' high white and green back drape, 3' high green side dividers and booths 300 sqft or less will receive a 7" x 44" one-line identification sign. Booths larger than 300 sqft may receive a one-line identification sign upon request.