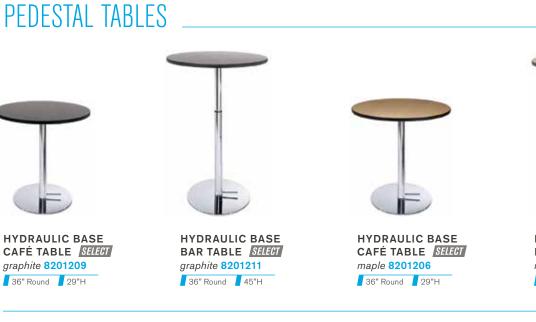

d                | 130342 | 130442 | 130642   | 130842   |
| Draped on Fourth Side |        |        | 12404642 | 12404842 |
| Undraped              | 131342 | 131442 | 131642   | 131842   |

\*Table and counter widths available in select cities



#### PEDESTAL TABLES

#### **Soho Series**



BLACK-TOP CAFÉ ESSENTIALS 72069 24" Round 30"H

72067 36" Round 30"H

#### BLACK-TOP MINI ESSENTIALS

18" Round 📘 18"H



BLACK-TOP BISTRO ESSENTIALS 72070 24" Round 42"H

72068 36" Round 42"H



**Chelsea Series** 

BUTCHER BLOCK-TOP CAFÉ ESSENTIALS

72063 30" Round 30"H

72064 36" Round 30"H



BUTCHER BLOCK-TOP BISTRO ESSENTIALS 720163 30" Round 42"H

720164 36" Round 42"H



HYDRAULIC BASE CAFÉ TABLE SELECT maple 8201208 30" Round 29"H



BAR TABLE SELECT maple 8201207 30" Round 45"H



page 18





HYDRAULIC BASE BAR TABLE SELECT maple 8201205 36" Round 45"H



HYDRAULIC BASE CAFÉ TABLE SELECT white laminate 820126 36" Round 29"H



BAR TABLE SELECT white laminate 820125



MADISON HYDRAULIC BASE CAFÉ TABLE SELECT gray acajou 820241 30" Round 29"H



MADISON HYDRAULIC BASE BAR TABLE SELECT gray acajou 820240 30" Round 45"H



MADISON CAFÉ TABLE SELECT gray acajou 820265 30" Round 29"H



MADISON BAR TABLE SELECT gray acajou 820264 30" Round 42"H

#### PEDESTAL TABLES



30" CAFE TABLE W/ BLACK BASE - WHITE TOP SHEET white laminate 8201220

30" Round 29"H



30" BAR TABLE W/ BLACK BASE - WHITE TOP SELECT white laminate 8201221



30" BAR TABLE W/ HYDRAULIC BASE -WHITE TOP SELECT white laminate 8201222 30" Round 45"H

30" CAFE TABLE W/

HYDRAULIC BASE -WHITE TOP SELECT white lamina