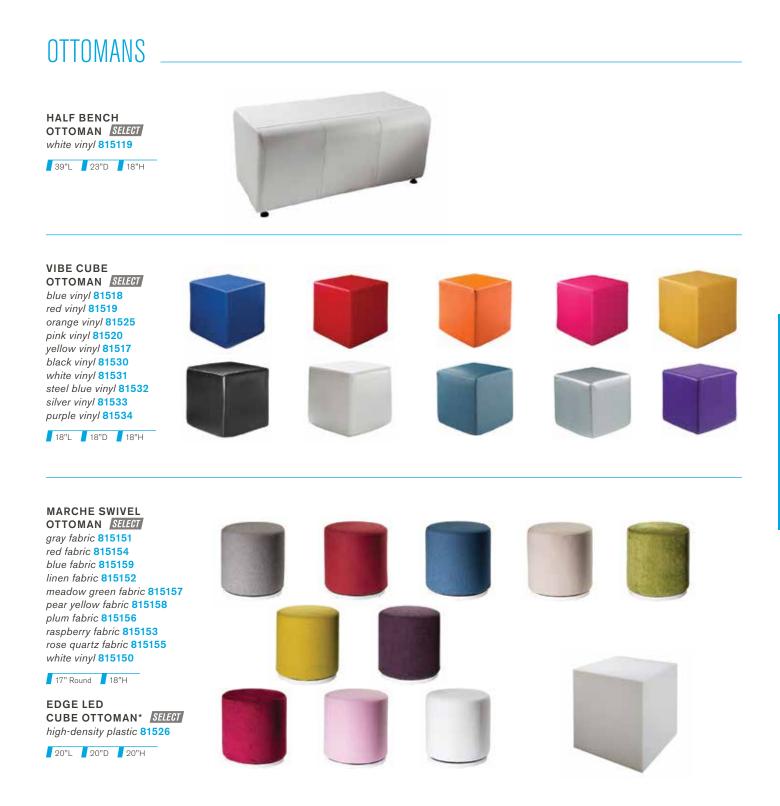

"H

 SOFA
 SELECT

 blue fabric
 83015

 73"L
 34.5"D
 30"H



# FURNISHINGS

# SEATING

# Fairfax

CHAIR SELECT white vinyl/brushed metal 810949 27"L 26"D 30"H

SOFA SELECT white vinyl/brushed metal 830949 62"L 26"D 30"H

# 50



# Норі

 CHAIR
 SELECT

 gray linen 810140

 21"L
 25"D
 34"H

 LOVESEAT
 SELECT

 gray linen
 830150

 48"L
 25"D
 34"H

# **Tangiers**

CHAIR SELECT ivory/cream/beige fabric 810118 34"L 37"D 36"H

LOVESEAT SELECT ivory/cream/beige fabric 830220 57.5"L 37"D 37"H

SOFA SELECT ivory/cream/beige fabric 830118 78"L 37"D 36"H











# CASUAL SEATING

Look no further for a great variety of **informal, modern seating options**. Here you will find chairs, sofas, stools, ottomans – even sophisticated bar sets – that turn exhibits into destinations.



# FURNISHINGS



# BANQUETTES

#### CENTER CONE SELECT 8506

38" Round 51"H Powered Banquette Cone has 3 AC and 2 USB plugs built into the center cone.



72" Round 📘 18"H

(1) center cone(4) quarter curve ottomans72" Round 51"H

See pages 30 and 31 for all Powered options. \*Electrical power must be ordered separately

# FURNISHINGS

# OTTOMANS



BEVERLY BENCH OTTOMAN SELECT black vinyl 81550

60"L 20"D 18"H

BEVERLY BENCH OTTOMAN SELECT brown fabric 81551





BEVERLY BENCH OTTOMAN SELECT gray fabric 81552

60"L 20"D 18"H



BEVERLY BENCH OTTOMAN SELECT linen fabric 81553 ivory/cream/beige

60"L 20"D 18"H



BEVERLY BENCH OTTOMAN SELECT ocean blue fabric 81554

60"L 20"D 18"H



BEVERLY BENCH OTTOMAN SELECT red fabric 81555

60"L 20"D 18"H



BEVERLY BENCH OTTOMAN SELECT white vinyl 81556

60"L 20"D 1