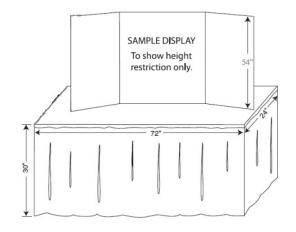

# **ITEMS INCLUDED WITH TABLE TOP SPACE**

- All table top exhibits are restricted to the tabletop only, <u>however</u>, one (1) narrow pull up banner will be permitted in place of one (1) side chair or to be placed behind the table in place of a table top display. No pop-up booths/displays may be displayed behind or in front of, or next to the 6' table. All displays are limited to 54" in height from the top of the table (this includes narrow banners displayed behind or next to the table). Please email <u>arina.kravets@jspargo.com</u> if you need clarification of this rule. <u>Any exhibitors in violation of these rules will be asked to modify their exhibit</u> onsite.
- Two chairs per table top space
- One 6' skirted table (black)
- One wastebasket
- Company Identification sign for table
- Pre-carpeted floor (black)
- Complimentary exhibitor registration for booth personnel for EXHIBIT HALL ONLY
- One conference badge per table top (for entrance to panel sessions and keynote speakers).
- General exhibit hall lighting and heating/air conditioning
- General exhibit hall entrance security service
- Company listing in conference program or mobile app (if applicable)

#### TABLETOP EXHIBITS

All table top exhibits are restricted to the tabletop only, <u>however</u>, one (1) narrow pull up banner will be permitted in place of one (1) side chair or to be placed behind the table in place of a table top display. No pop-up booths/displays may be displayed behind or in front of, or next to the 6' table. All displays are limited to **54" in height** from the top of the table (this includes narrow banners displayed behind or next to the table). Please email <u>arina.kravets@jspargo.com</u> if you need clarification of this rule. <u>Any</u> <u>exhibitors in violation of these rules will be asked to modify their exhibit onsite</u>.