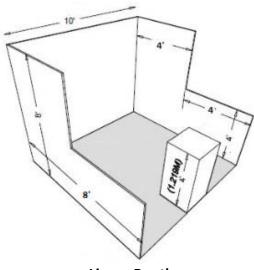

### <u>LINEAR EXHIBITS – 8'X10' - ("IN-LINE")</u> Back wall height limitation is 8'.

Display materials should be arranged in such a manner so as not to obstruct sight lines of neighboring exhibitors. The maximum height of eight feet (8') is allowed only in the rear 4' of the booth space, with a four-foot (4') height restriction imposed on all materials in the remaining space forward to the aisle. (Note: When three or more Linear Booths are used in combination as single exhibit space, the four foot (4') height limitation is applied only to that portion of exhibit space which is within ten feet (10') of an adjoining booth.)

#### CORNER EXHIBITS

A corner booth is a linear booth ("In-Line") exposed to aisles on two sides. All other guidelines for linear booths apply.

**Linear Booth** 

**Table top Display** 

Defense Acquisition Modernization Symposium 2014 Ronald Reagan Building & International Trade Center Washington, DC August 5-6, 2014